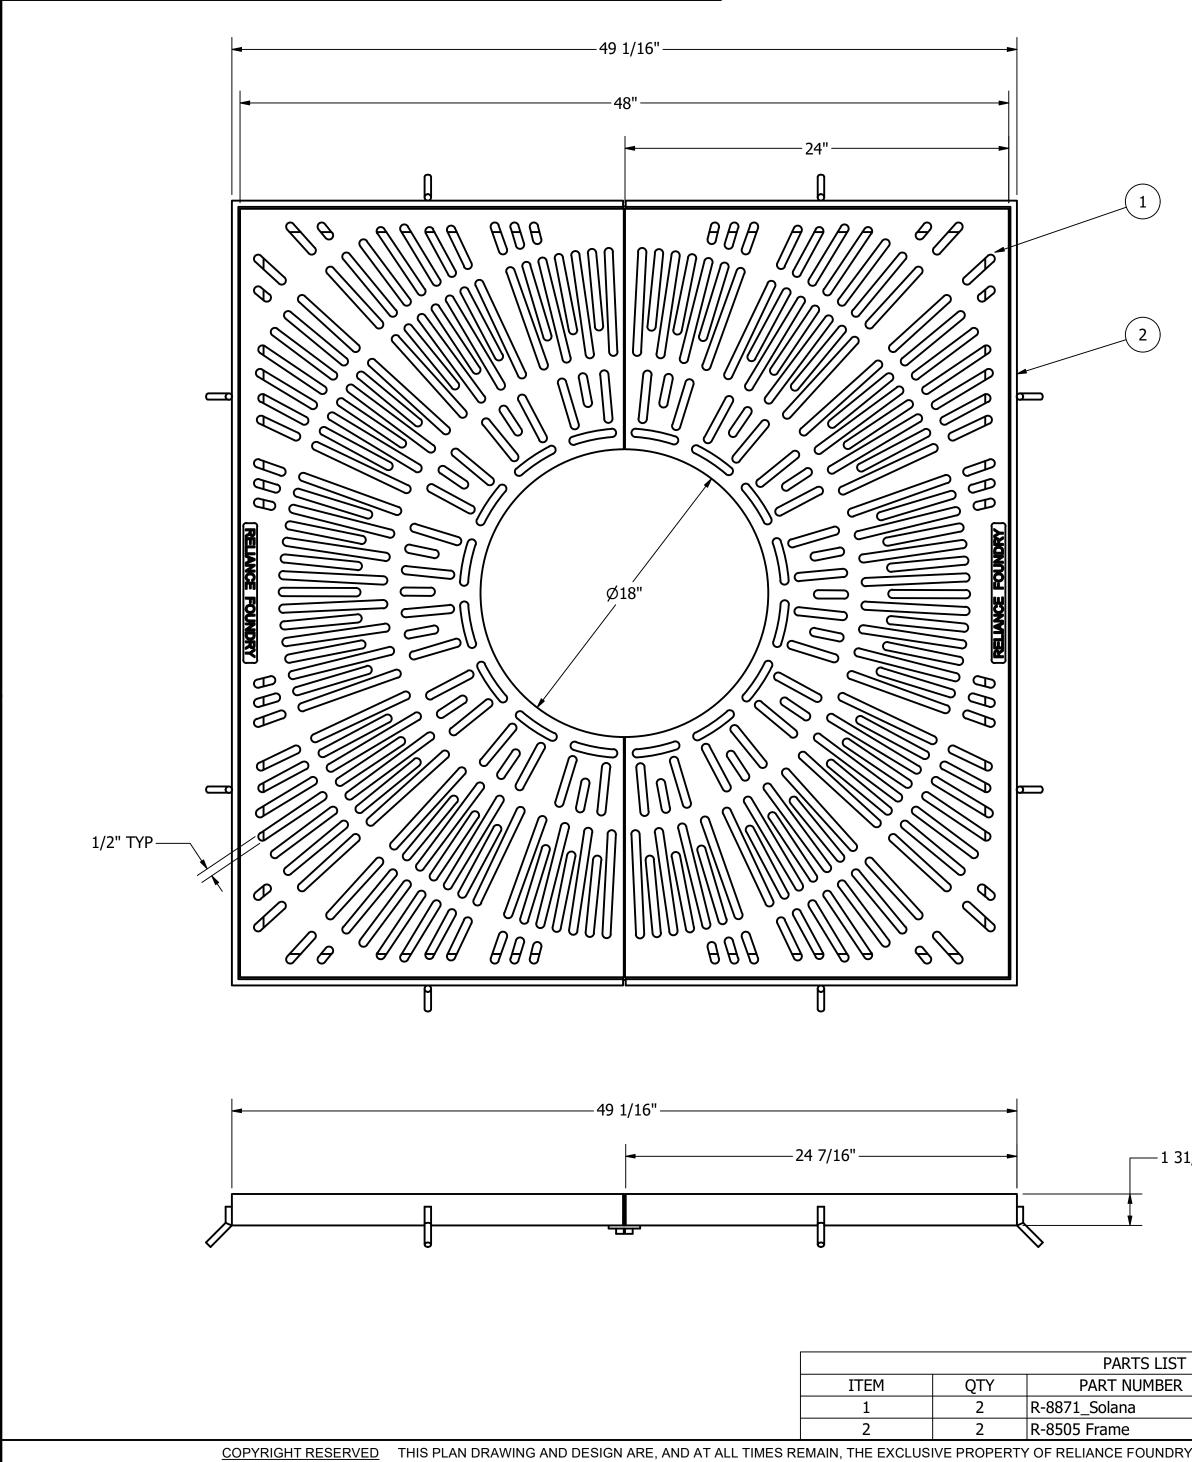

## R-8871-SOLANA (TREE GRATE)

3

〔2〕

—1 31/32"

4

**General Description:** 

The R-8871 Solana tree grate brings minimalist elegance to urban spaces with its slotted cutout design and durable cast gray iron. Measuring 48 x 48 inches, it's both ADA compliant and long-lasting, protecting city greenery while enhancing pedestrian areas.

## **Specifications:**

Length: 48"

Width: 48"

Tree Opening: 18"

Weight (Tree Grate): 170 lbs per pc (340 lbs per set, 2 pcs)

Weight (Frame): 50.5 lbs per pc (101 lbs per set, 2 pcs)

Material (Tree Grate): Cast Gray Iron ASTM A-48, Class 30

Material (Frame): Steel

## Finish:

Uncoated

**RELIANCE FOUNDRY** — SINCE 1925 — Unit 207, 6450 - 148 Street, Surrey, BC V3S 7G7, Canada 1-877-789-3245 info@reliance-foundry.com www.reliance-foundry.com

TITLE

## R-8871-SOLANA (TREE GRATE)

| NUMBER           | DESCRIPTION                |        |              |  |                                   |   |     |
|------------------|----------------------------|--------|--------------|--|-----------------------------------|---|-----|
| а                | R-8871-Solana (Tree Grate) | SIZE   | _            |  | DWG NO                            |   | REV |
| 2                | R-8505 MS Frame            |        |              |  | R-8871-Solana (Tree Grate)_public |   | A02 |
| FOUNDRY CO. LTD. |                            | NOT TO | NOT TO SCALE |  | SHEET 1 OF 1                      |   |     |
| 2                |                            |        |              |  |                                   | 1 |     |