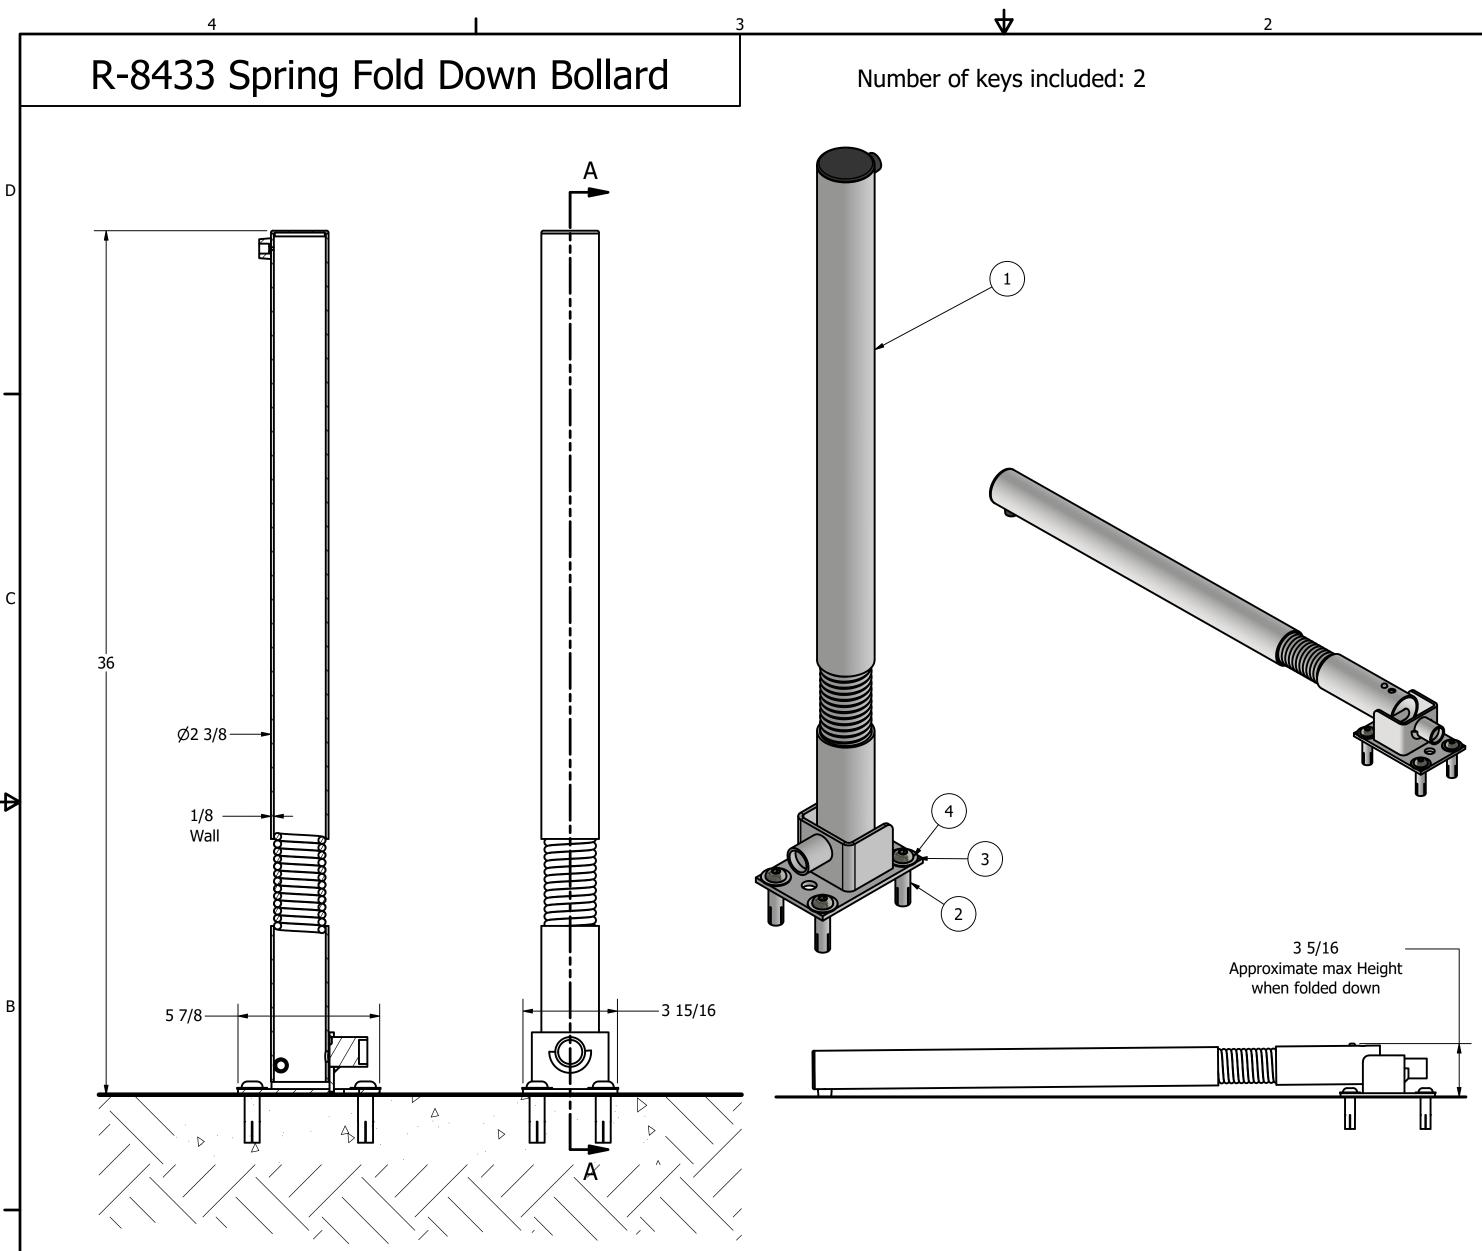

## Notes:

Α

- Embedment details are for reference illustration only. Minimum foundation sizes depend on local soil conditions, weather conditions, and engineering requirements.
- Bollard is provided as shown, with parts listed below. Concrete foundation and/or installation not provided by Reliance Foundry. • This drawing is not drawn to scale. Dimensions provided herein is for reference only. Please consult Reliance Foundry sales professionals if any dimension is critical to your particular installation.
- Reliance Foundry reserves the right to amend design and specifications without prior notice for product improvement.

| PARTS LIST                                                                                                                     |     |                                |                                                                            |     |  |  |  |  |  |  |  |
|--------------------------------------------------------------------------------------------------------------------------------|-----|--------------------------------|----------------------------------------------------------------------------|-----|--|--|--|--|--|--|--|
| ITEM                                                                                                                           | QTY | PART NUMBER                    | DESCRIPTION                                                                |     |  |  |  |  |  |  |  |
| 1                                                                                                                              | 1   | R-8433                         | Spring Fold Down Bollard                                                   | Sta |  |  |  |  |  |  |  |
| 2                                                                                                                              | 4   | Drop-in Concrete Insert 1/2"   | Drop-in Concrete Insert 1/2" - requires 5/8" x 2" hole (dia. x depth)      | Ste |  |  |  |  |  |  |  |
| 3                                                                                                                              | 4   | Stainless Steel Washer 1/2"    | Stainless Steel Washer 1/2" OD 1 1/4" Thick .05"                           | Sta |  |  |  |  |  |  |  |
| 4                                                                                                                              | 4   | Button Head Bolt 1/2" x 1 1/4" | Hexagon Socket Button Head Cap Bolt 1/2" x 1 1/4" - requires 5/16" hex key | Sta |  |  |  |  |  |  |  |
| COPYRIGHT RESERVED THIS PLAN DRAWING AND DESIGN ARE, AND AT ALL TIMES REMAIN, THE EXCLUSIVE PROPERTY OF RELIANCE FOUNDRY CO. L |     |                                |                                                                            |     |  |  |  |  |  |  |  |
| 4                                                                                                                              |     |                                | 3 🗛                                                                        |     |  |  |  |  |  |  |  |
|                                                                                                                                |     |                                | •                                                                          |     |  |  |  |  |  |  |  |

## General Description:

The R-8433 is a dual-function stainless steel bollard from our Rebound series with a folding mechanism that allows it to be quickly collapsed when needed, along with a spring system that provides controlled movement on impact. The R-8433's internal locking mechanism requires no additional hardware to fold down; just turn the key to fold it down smoothly and securely to ground level.

## Specifications:

Height: 36"

Body Diameter: 2 3/8"

Base Dimensions: 5 7/8" x 3 15/16"

Weight: 12 1/2 lbs

Material: Stainless Steel 316

Finish: Satin Surface Finish Buffed No. 6

**RELIANCE FOUNDRY** — SINCE 1925 —