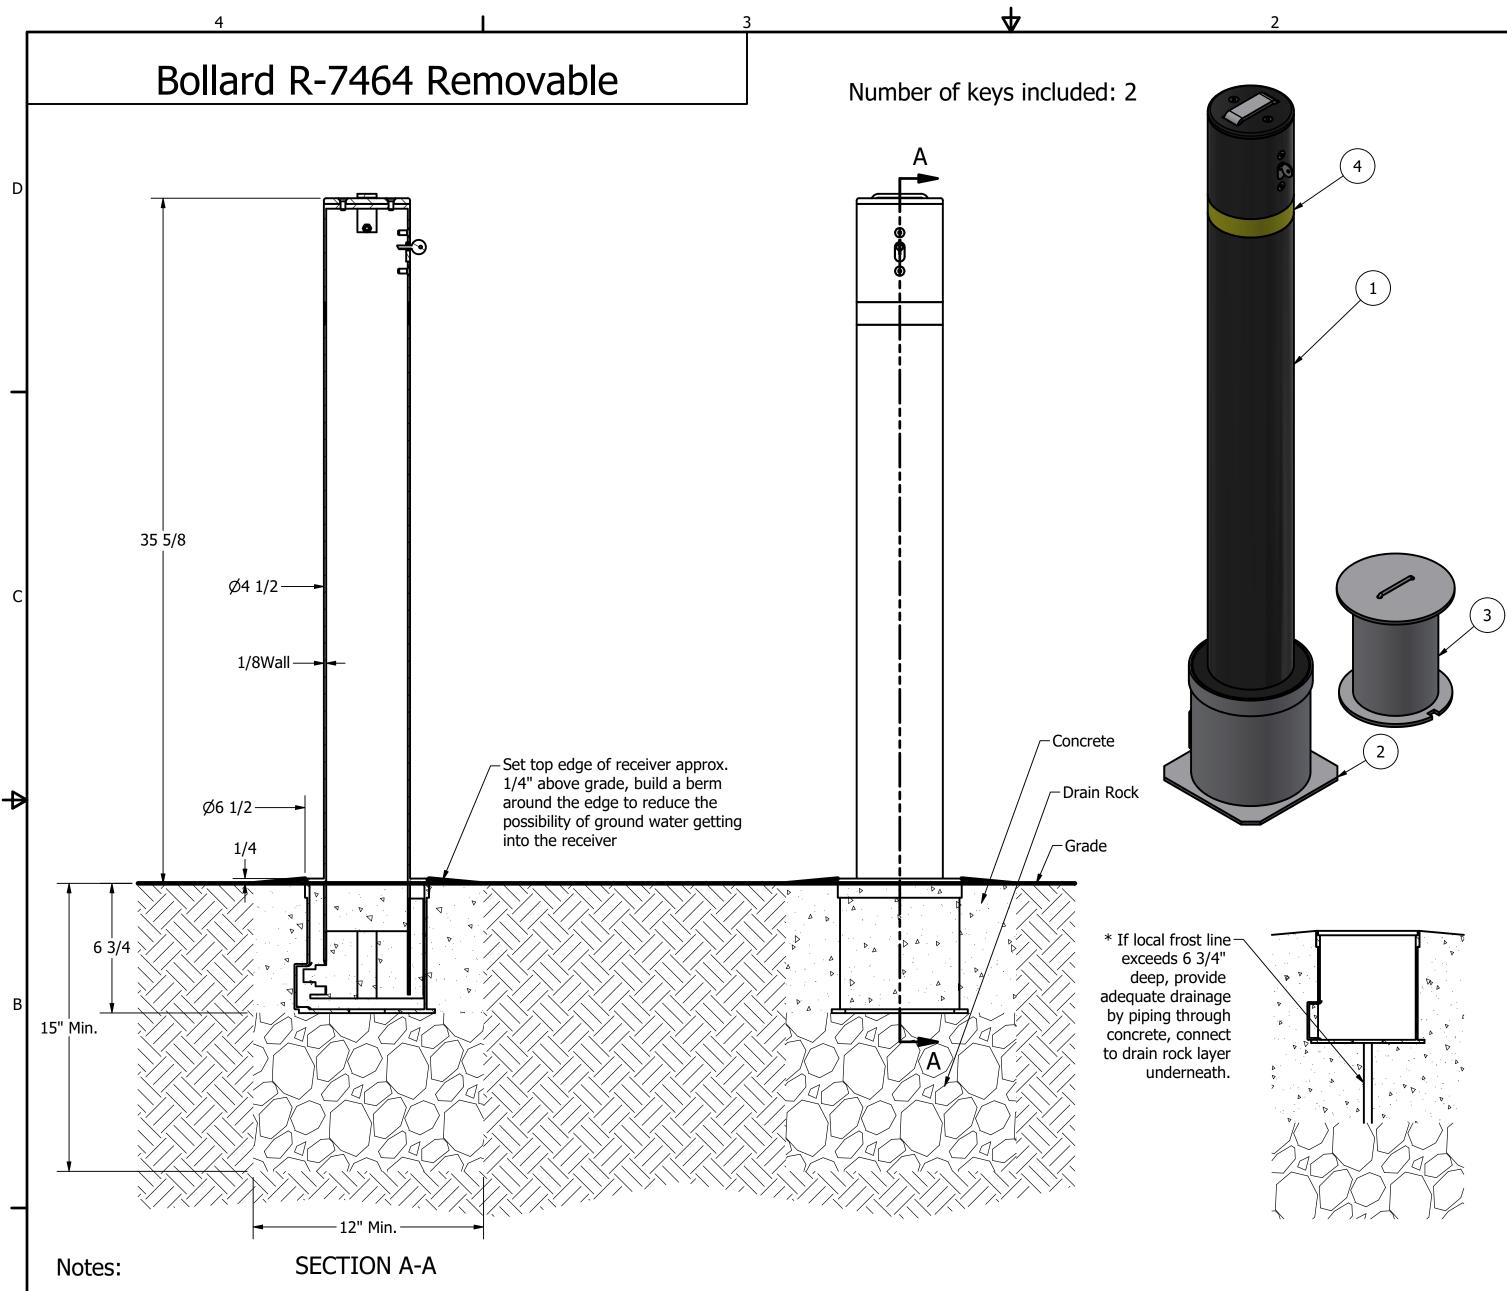

- Embedment details are for reference illustration only. Minimum foundation sizes depend on local soil conditions, weather conditions, and engineering requirements.
- Bollard is provided as shown, with parts listed below. Concrete foundation and/or installation not provided by Reliance Foundry. • This drawing is not drawn to scale. Dimensions provided herein is for reference only. Please consult Reliance Foundry sales professionals if any dimension is critical to your particular installation.
- Reliance Foundry reserves the right to amend design and specifications without prior notice for product improvement.

Α

|   | PARISLISI                                                                                                                         |     |                            |                                            |                          |        |       |                          |     |  |  |
|---|-----------------------------------------------------------------------------------------------------------------------------------|-----|----------------------------|--------------------------------------------|--------------------------|--------|-------|--------------------------|-----|--|--|
|   | ITEM                                                                                                                              | QTY | PART NUMBER                | DESCRIPTION                                | MATERIAL                 | WEIGHT | Boll  | Bollard R-7464 Removable |     |  |  |
|   | 1                                                                                                                                 | 1   | R7464                      | R7464 Removable Bollard Assembly           | Carbon Steel, Grade Q235 | 35 lbs |       |                          |     |  |  |
|   | 2                                                                                                                                 | 1   | R7464R                     | R7464R Removable Bollard Receiver          | Steel Hot Dip Galvanized | 8 lbs  |       |                          |     |  |  |
|   | 3                                                                                                                                 | 1   | R7464RC                    | R7464RC Removable Bollard Receiver Cover   | Steel Hot Dip Galvanized | 5 lbs  | SIZE  | DWG NO                   | REV |  |  |
| - | 4                                                                                                                                 | 1   | Reflective Tape (Optional) | Optional Refective Tape, Max. 1-1/8" Width | Plastic                  |        | ר ך C | R7464_public             | A03 |  |  |
|   | COPYRIGHT RESERVED THIS PLAN DRAWING AND DESIGN ARE, AND AT ALL TIMES REMAIN, THE EXCLUSIVE PROPERTY OF RELIANCE FOUNDRY CO. LTD. |     |                            |                                            |                          |        |       | SHEET 1 OF 1             |     |  |  |
|   | 4                                                                                                                                 |     | Ι                          | 3 4                                        | 2                        |        |       | 1                        |     |  |  |
|   |                                                                                                                                   |     |                            | •                                          |                          |        |       |                          |     |  |  |

# General Description:

The R-7464 Steel Removable Bollard features internal locking hardware for quick and easy access to restricted areas. Elevated key-access avoids collection of dirt and debris in dusty, particle-filled environments. Its clean and versatile design is highly visible and available with alternative mountings (see retractable and fixed models) for consistent aesthetics that suit any modern building or landscape. High-quality carbon steel with a powder coated finish features high resistance to corrosion and weathering. Posts ship standard with 1 of 4 colored reflector stripes and include mounting covers to prevent tripping hazards and collection of debris.

# Specifications:

Height (Above Grade): 35 5/8"

Body Diameter: 4 1/2"

Bollard Weight (when removing from receiver): 35 lbs

Total Weight: 48 lbs

Material: Carbon Steel, Grade Q235

Finish: Powder Coated