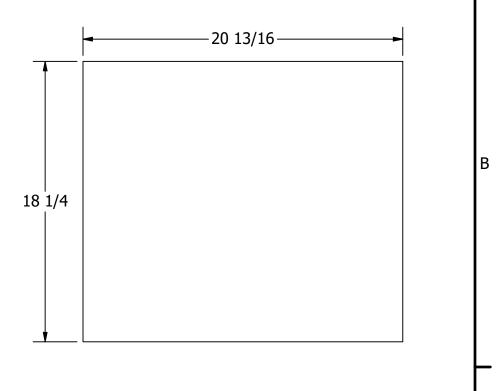

### **Guidelines**:

- Custom logo(s) or patterns should fit area 20 13/16" ٠ wide by 18 1/4" long.
- Changes to the custom pattern may be necessary ٠ to make cut out work; please contact Reliance Foundry for details.