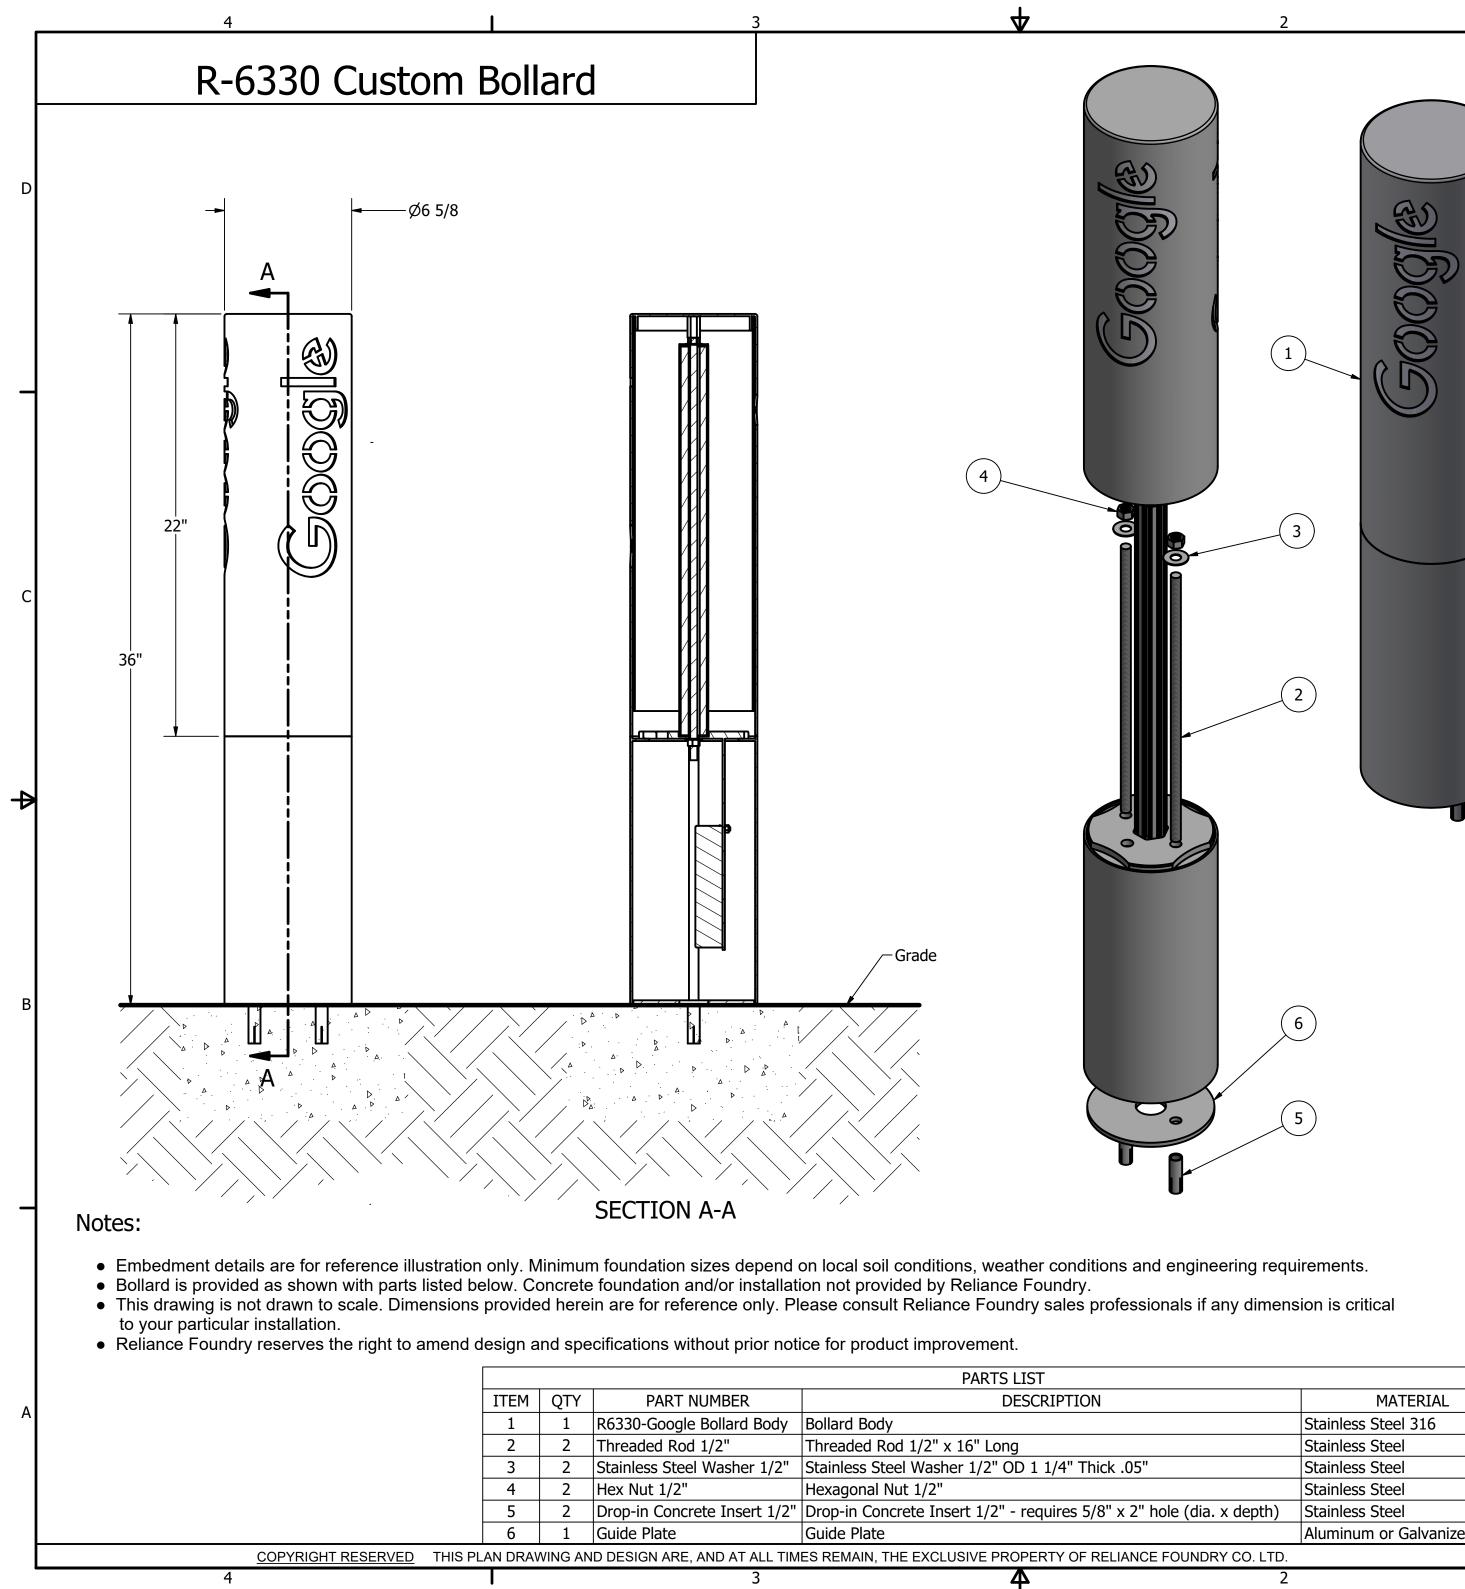

## **General Description:**

The R-6330 Custom Light Bollard is crafted from high-grade 316 stainless steel, and houses 4000 K AC-powered LEDs. The bollard body can feature custom cut-out designs (logos, patterns, or other motifs) to match your brand's aesthetic. Easy to install via bolt-down concrete inserts in existing concrete.

### **Specifications:**

Total Height: 36"

Diameter: 6 5/8"

Weight: Approximately 32 lbs depending on design

Material: Stainless Steel 316

# R-6330 Custom Bollard

|                    | Stainless Steel              |              |  |               |         |        |     |
|--------------------|------------------------------|--------------|--|---------------|---------|--------|-----|
|                    | Stainless Steel              |              |  |               |         |        |     |
| ole (dia. x depth) | Stainless Steel              | SIZE         |  | DWG NO        |         |        | REV |
|                    | Aluminum or Galvanized Steel | C            |  | R-6330-Custom | nLogo_p | oublic | A05 |
| FOUNDRY CO. LTD.   |                              | NOT TO SCALE |  | SHEET 1 OF 1  |         |        |     |
| 2                  |                              |              |  |               | 1       |        |     |