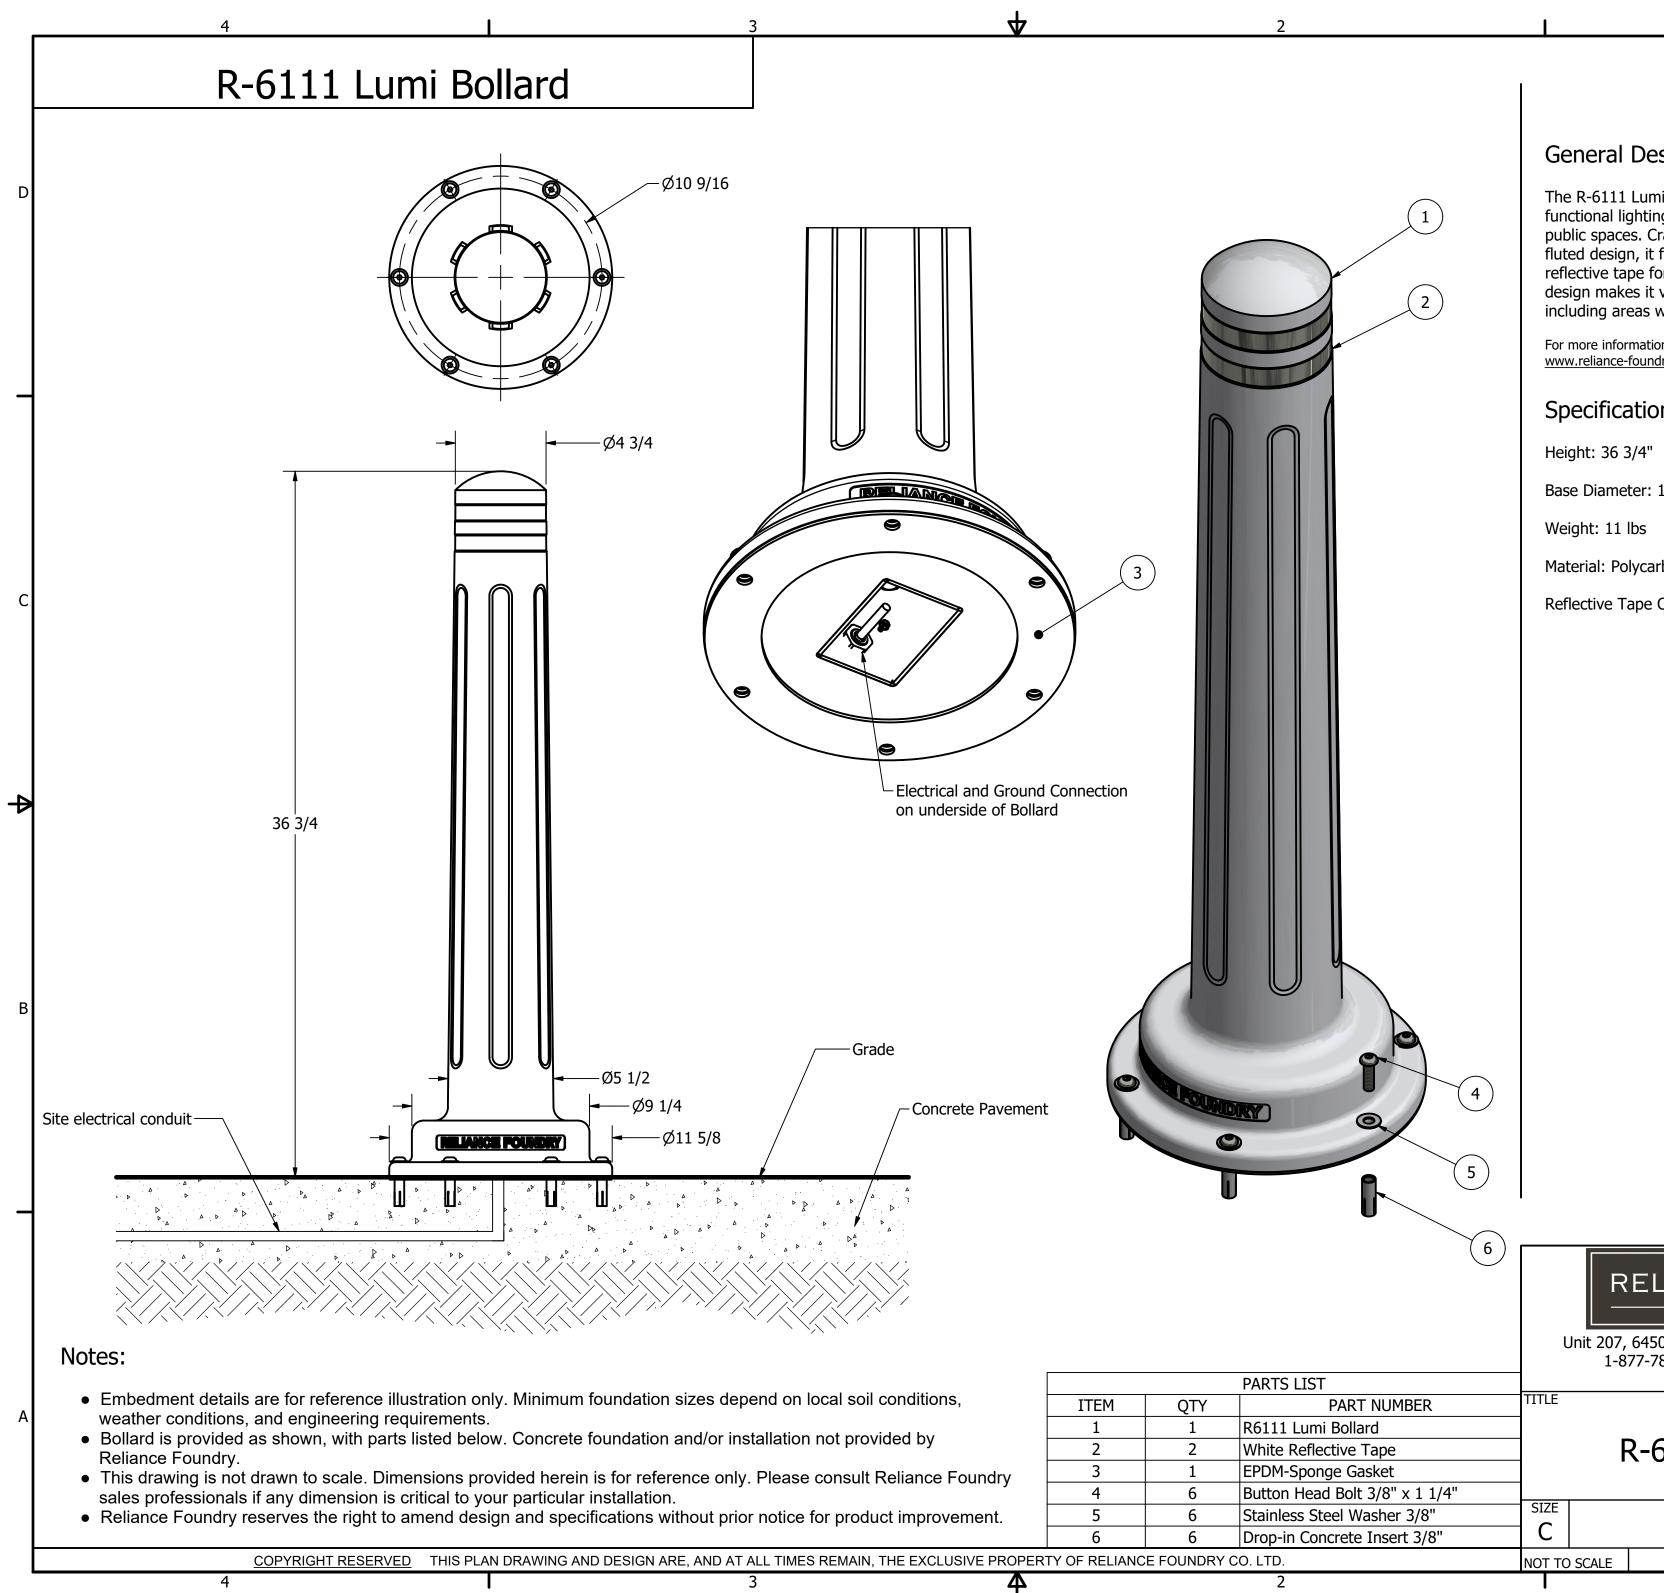

## General Description:

The R-6111 Lumi illuminated bollard offers elegant, functional lighting for enhanced safety in commercial and public spaces. Crafted from durable polycarbonate with a fluted design, it features a 4000K white LED light and white reflective tape for maximum visibility. Its AC-powered design makes it versatile for various outdoor settings, including areas with limited sunlight.

## Specifications:

Base Diameter: 11 5/8"

Material: Polycarbonate

Reflective Tape Color: White

**RELIANCE FOUNDRY** — SINCE 1925 —

₽-

Unit 207, 6450 - 148 Street, Surrey, BC V3S 7G7, Canada 1-877-789-3245 info@reliance-foundry.com www.reliance-foundry.com

## R-6111 Lumi Bollard

| 6               | Button Head Bolt 3/8" x 1 1/4" |              |   |              |              |     |
|-----------------|--------------------------------|--------------|---|--------------|--------------|-----|
| 6               | Stainless Steel Washer 3/8"    | SIZ          | E | DWG NO       |              | REV |
| 6               | Drop-in Concrete Insert 3/8"   | C            |   | R6111_public |              | A02 |
| OUNDRY CO. LTD. |                                | NOT TO SCALE |   |              | SHEET 1 OF 1 |     |
| 2               |                                |              |   |              | 1            |     |