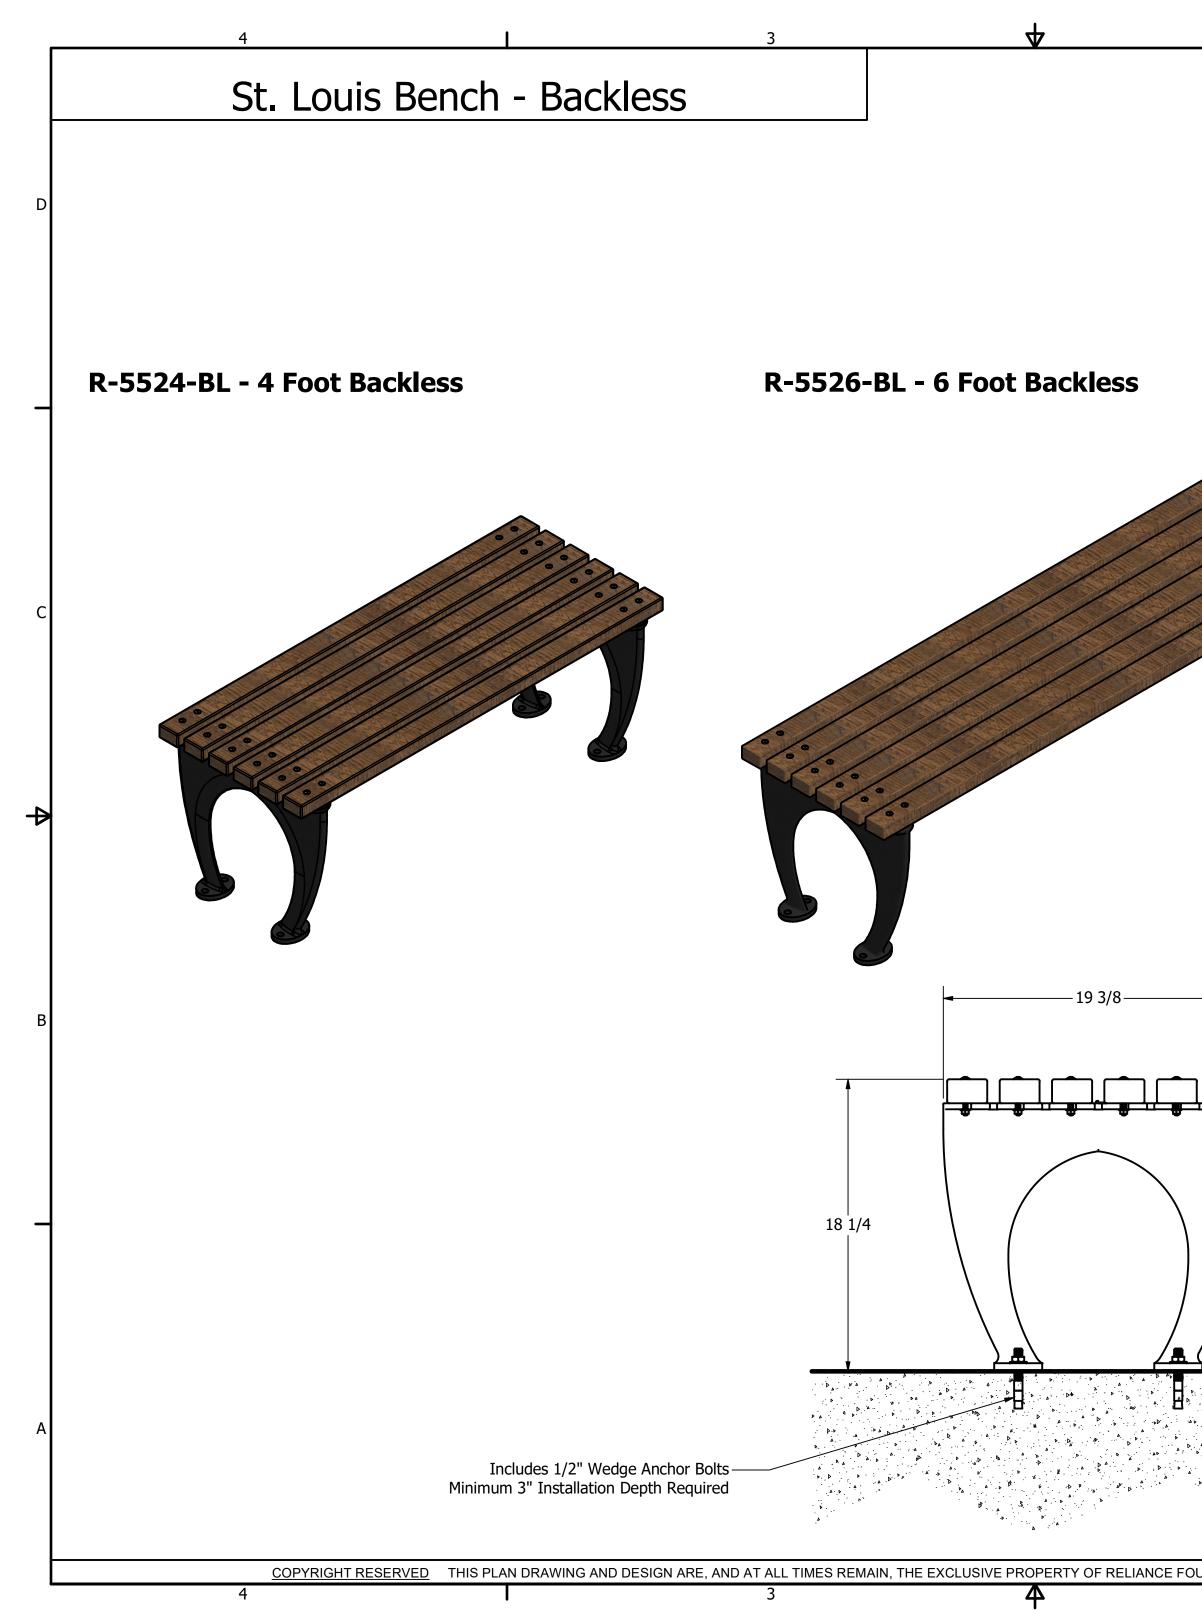

# General Description:

The R-5524-BL and R-5526-BL St. Louis backless bench presents a sleek, contemporary design featuring a powder-coated cast-iron frame with three wood options available for the seating surface. With both four- and six-foot options, and the freedom to place it in any orientation, the backless St. Louis bench is a versatile choice for any setting.

#### **Specifications:**

Height: 18 1/4"

Length: 4' or 6'

Depth: 19 3/8"

Weight: \*Depends on length and slat material

- 4') 110 115 lbs
- 6') 125 130 lbs

Material: Cast Iron with Steel Bracket(s) and Stainless Steel Hardware

#### **Slat Options:**

- O Thermo-Ash
- O Maple
- O Recycled Plastic Lumber (Teak)

 $\mathbf{A}$ 

#### **Finish Options**:

- O Polyester Powdercoated
- O IronArmor
- O Reliance+

|                                                                                                                                 | RELIANCE FOUNDRY  |     |  |  |  |
|---------------------------------------------------------------------------------------------------------------------------------|-------------------|-----|--|--|--|
| Unit 207, 6450 - 148 Street, Surrey, BC V3S 7G7, Canada<br>1-877-789-3245 info@reliance-foundry.com<br>www.reliance-foundry.com |                   |     |  |  |  |
| St. Louis Bench - Backless                                                                                                      |                   |     |  |  |  |
| SIZE                                                                                                                            | DWG NO            | REV |  |  |  |
| С                                                                                                                               | STLBenchBL_Public | A02 |  |  |  |