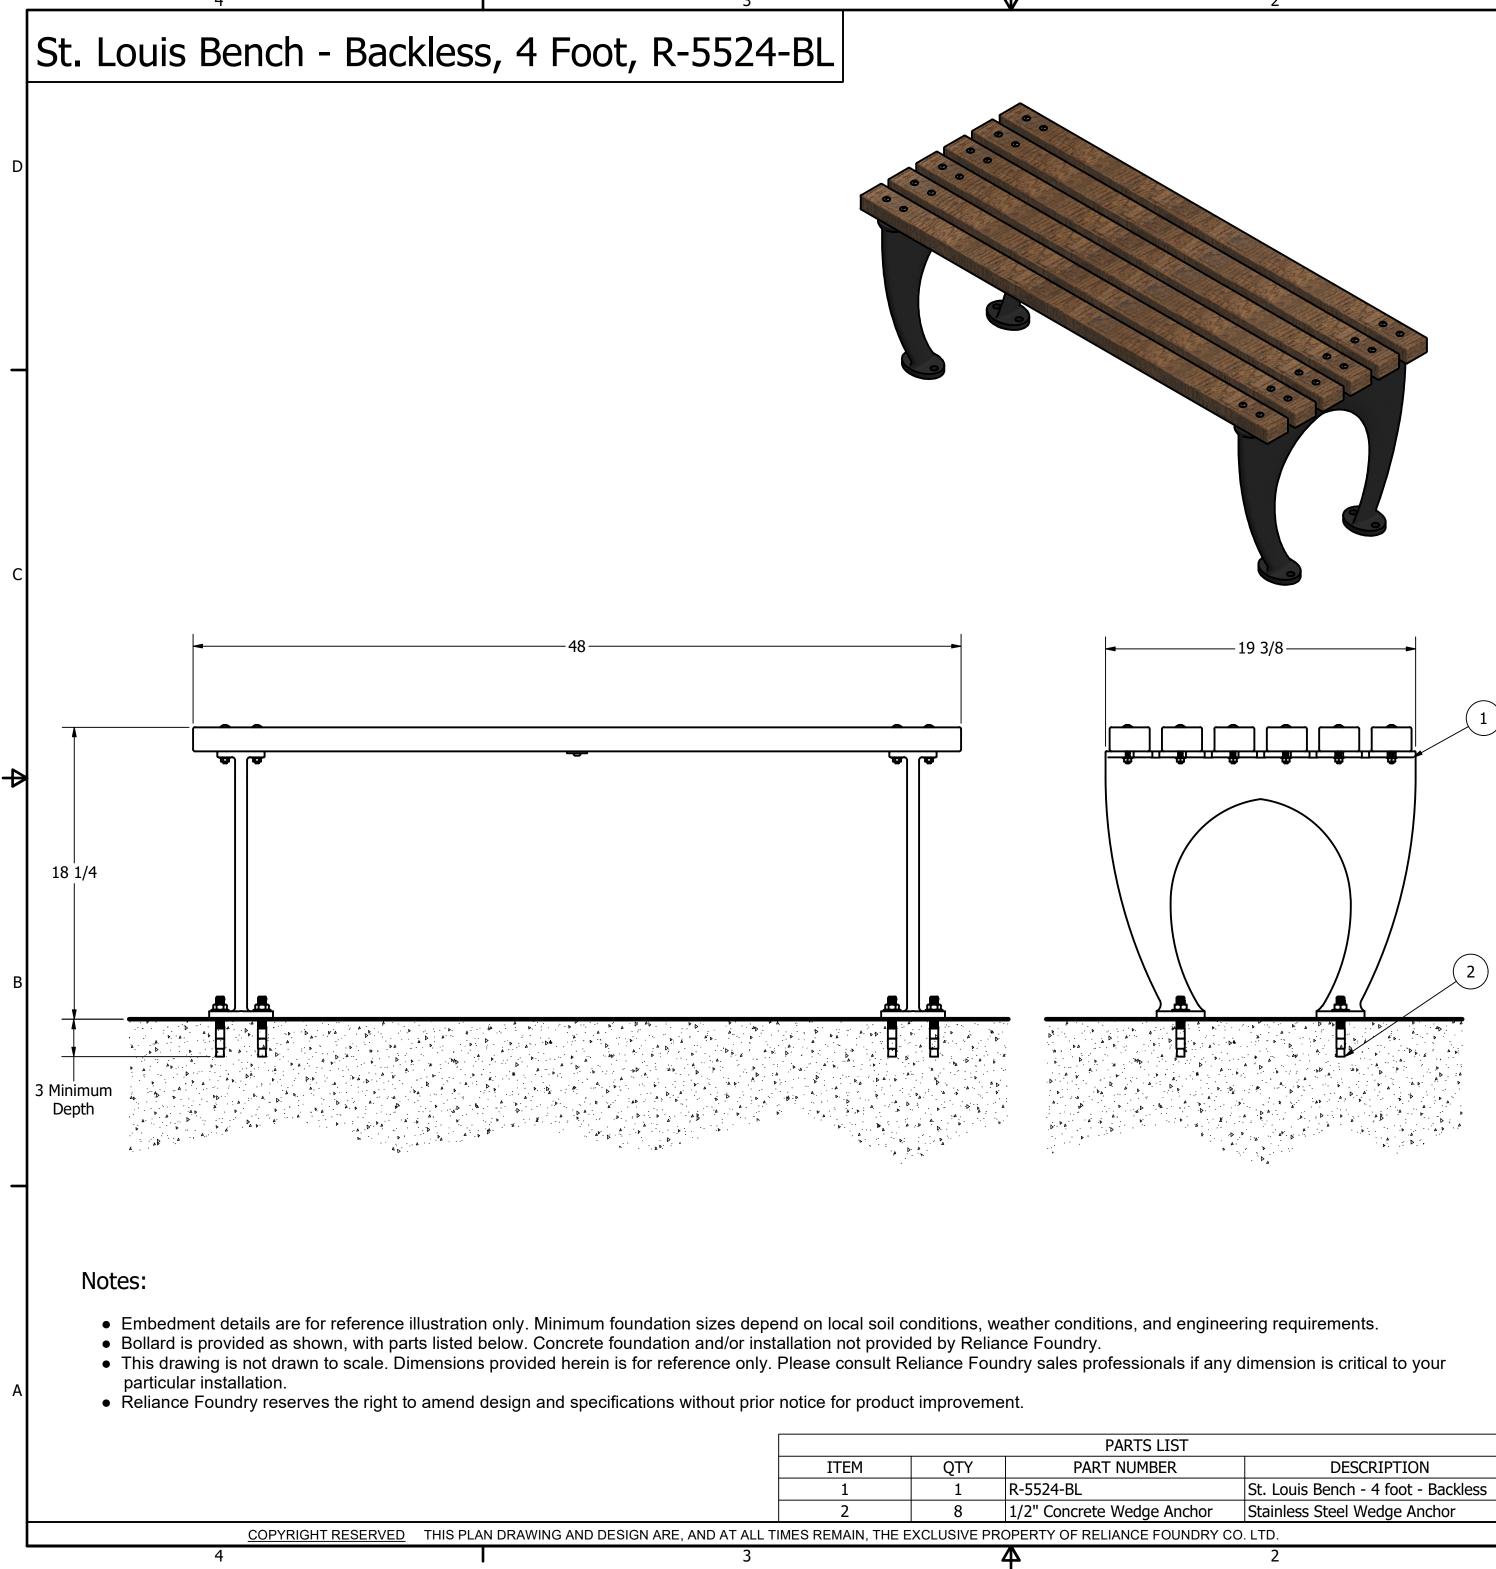

## **General Description:**

The R-5524-BL and R-5526-BL St. Louis backless bench presents a sleek, contemporary design featuring a powder-coated cast-iron frame with three wood options available for the seating surface. With both four- and six-foot options, and the freedom to place it in any orientation, the backless St. Louis bench is a versatile choice for any setting.

### **Specifications:**

Height: 18 1/4"

Length: 4' or 6'

Depth: 19 3/8"

Weight: \*Depends on length and slat material

- 4') 110 115 lbs
- 6') 125 130 lbs

Material: Cast Iron with Steel Bracket(s) and Stainless Steel Hardware

#### Slat Options:

- O Thermo-Ash
- O Maple
- O Recycled Plastic Lumber (Teak)

#### **Finish Options**:

- O Polyester Powdercoated
- O IronArmor
- O Reliance+

|                                                                           |                                     |        | R                                                                                                                               | ELIANCE F    |              |        |  |
|---------------------------------------------------------------------------|-------------------------------------|--------|---------------------------------------------------------------------------------------------------------------------------------|--------------|--------------|--------|--|
| nd engineering requirements.<br>nals if any dimension is critical to your |                                     | l      | Unit 207, 6450 - 148 Street, Surrey, BC V3S 7G7, Canada<br>1-877-789-3245 info@reliance-foundry.com<br>www.reliance-foundry.com |              |              |        |  |
|                                                                           |                                     | TITLE  |                                                                                                                                 |              |              |        |  |
|                                                                           |                                     | St.    | Loui                                                                                                                            | is Bench - B |              | 4 Foot |  |
| LIST                                                                      |                                     | _      | R-5524-BL                                                                                                                       |              |              |        |  |
| ER                                                                        | DESCRIPTION                         |        |                                                                                                                                 |              |              |        |  |
|                                                                           | St. Louis Bench - 4 foot - Backless | SIZE   |                                                                                                                                 | DWG NO       |              | REV    |  |
| Anchor                                                                    | Stainless Steel Wedge Anchor        | ] C    |                                                                                                                                 | STLBenchB    | L_Public     | A02    |  |
| OUNDRY CO. LTD.                                                           |                                     | NOT TO | ) scale                                                                                                                         |              | SHEET 2 OF 3 |        |  |
|                                                                           | 2                                   |        |                                                                                                                                 |              | 1            |        |  |