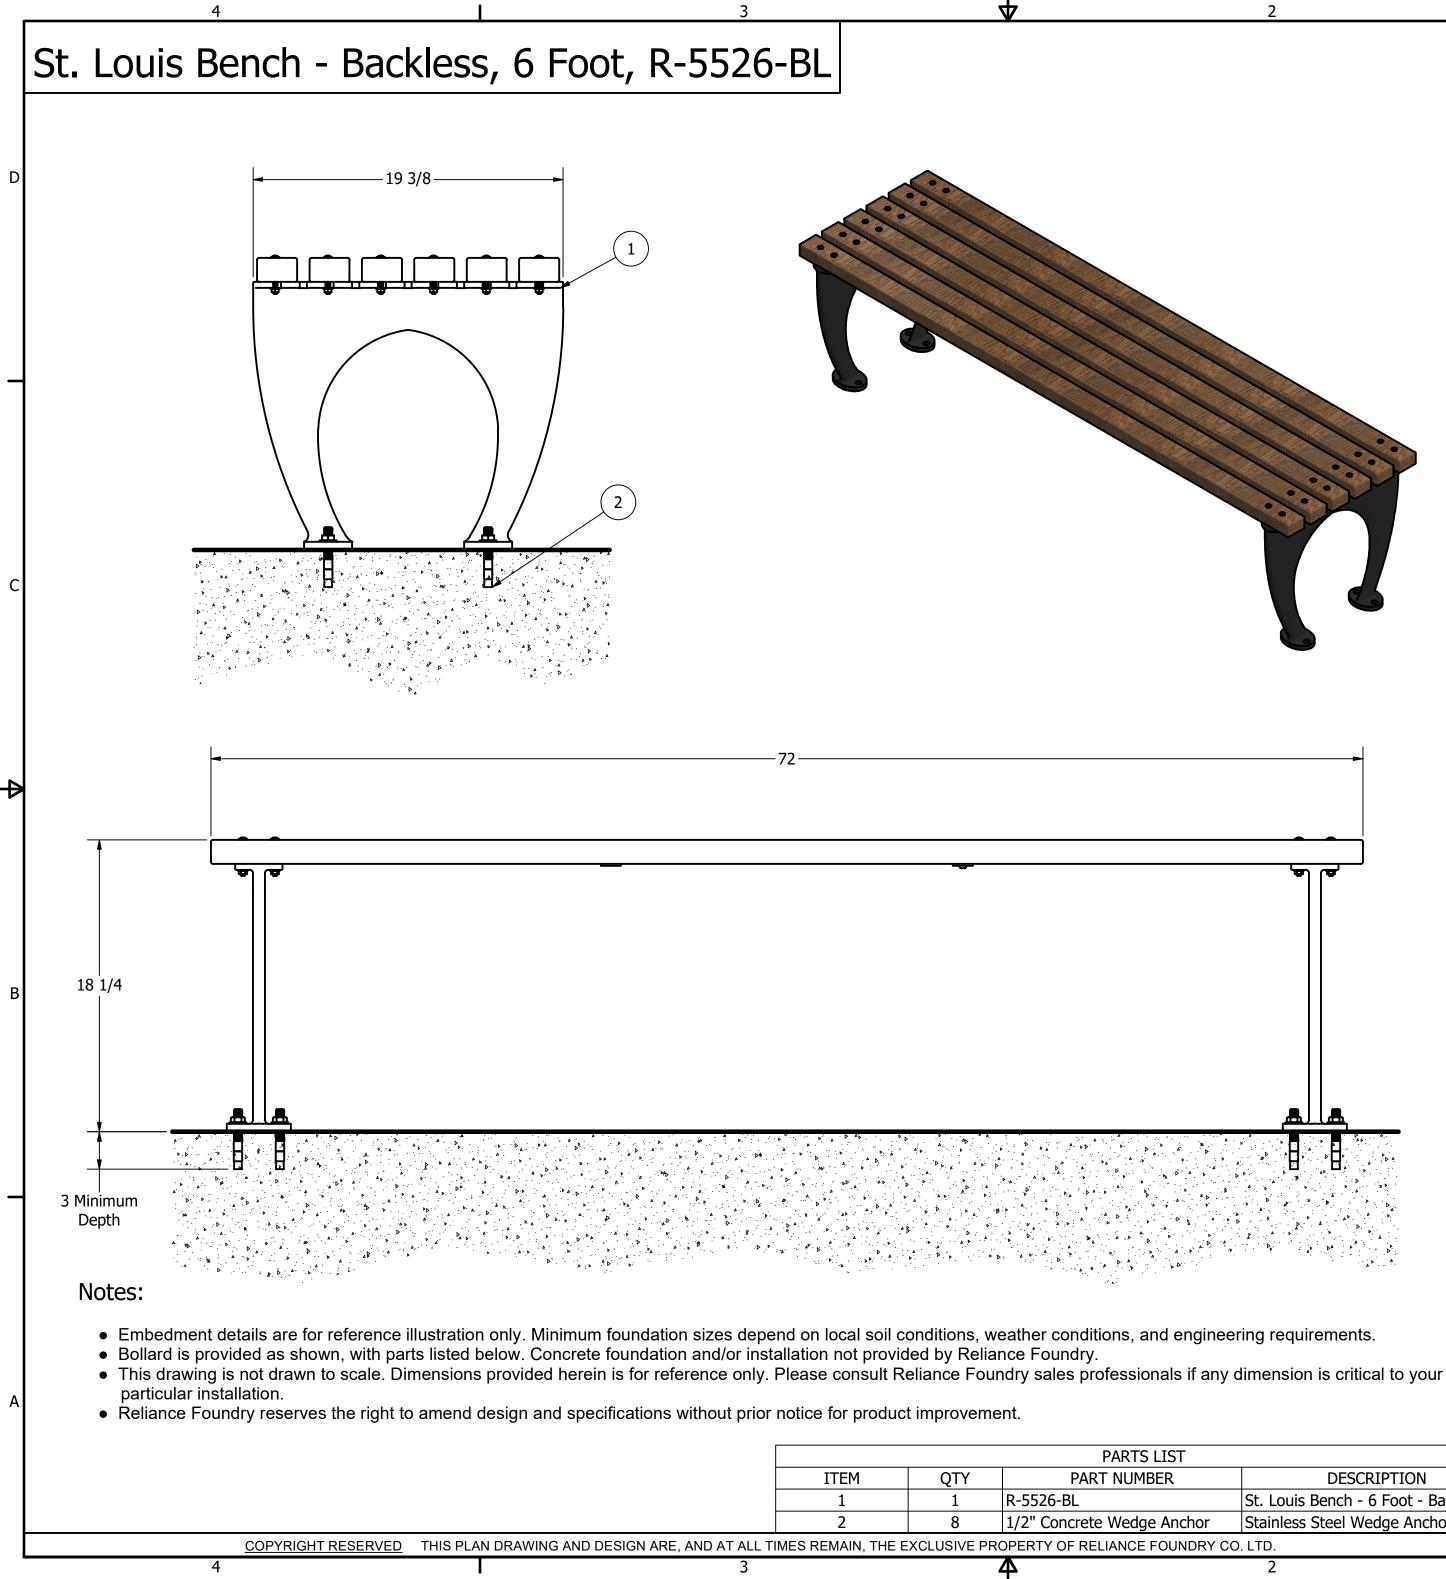

## **General Description:**

The R-5524-BL and R-5526-BL St. Louis backless bench presents a sleek, contemporary design featuring a powder-coated cast-iron frame with three wood options available for the seating surface. With both four- and six-foot options, and the freedom to place it in any orientation, the backless St. Louis bench is a versatile choice for any setting.

## **Specifications:**

Height: 18 1/4"

Length: 4' or 6'

Depth: 19 3/8"

Weight: \*Depends on length and slat material

- 4') 110 115 lbs
- 6') 125 130 lbs

Material: Cast Iron with Steel Bracket(s) and Stainless Steel Hardware

## **Slat Options:**

- O Thermo-Ash
- O Maple
- O Recycled Plastic Lumber (Teak)

## **Finish Options**:

- O Polyester Powdercoated
- O IronArmor
- O Reliance+

Unit 207, 6450 - 148 Street, Surrey, BC V3S 7G7, Canada 1-877-789-3245 info@reliance-foundry.com www.reliance-foundry.com

## TITLE St. Louis Bench - Backless, 6 Foot R-5526-BL

| BER              | DESCRIPTION                         |              |  |             |              |     |
|------------------|-------------------------------------|--------------|--|-------------|--------------|-----|
|                  | St. Louis Bench - 6 Foot - Backless | SIZE         |  | DWG NO      |              | REV |
| e Anchor         | Stainless Steel Wedge Anchor        | C            |  | STLBenchBL_ | Public       | A02 |
| FOUNDRY CO. LTD. |                                     | NOT TO SCALE |  |             | SHEET 3 OF 3 |     |
| 2                |                                     |              |  |             | 1            |     |