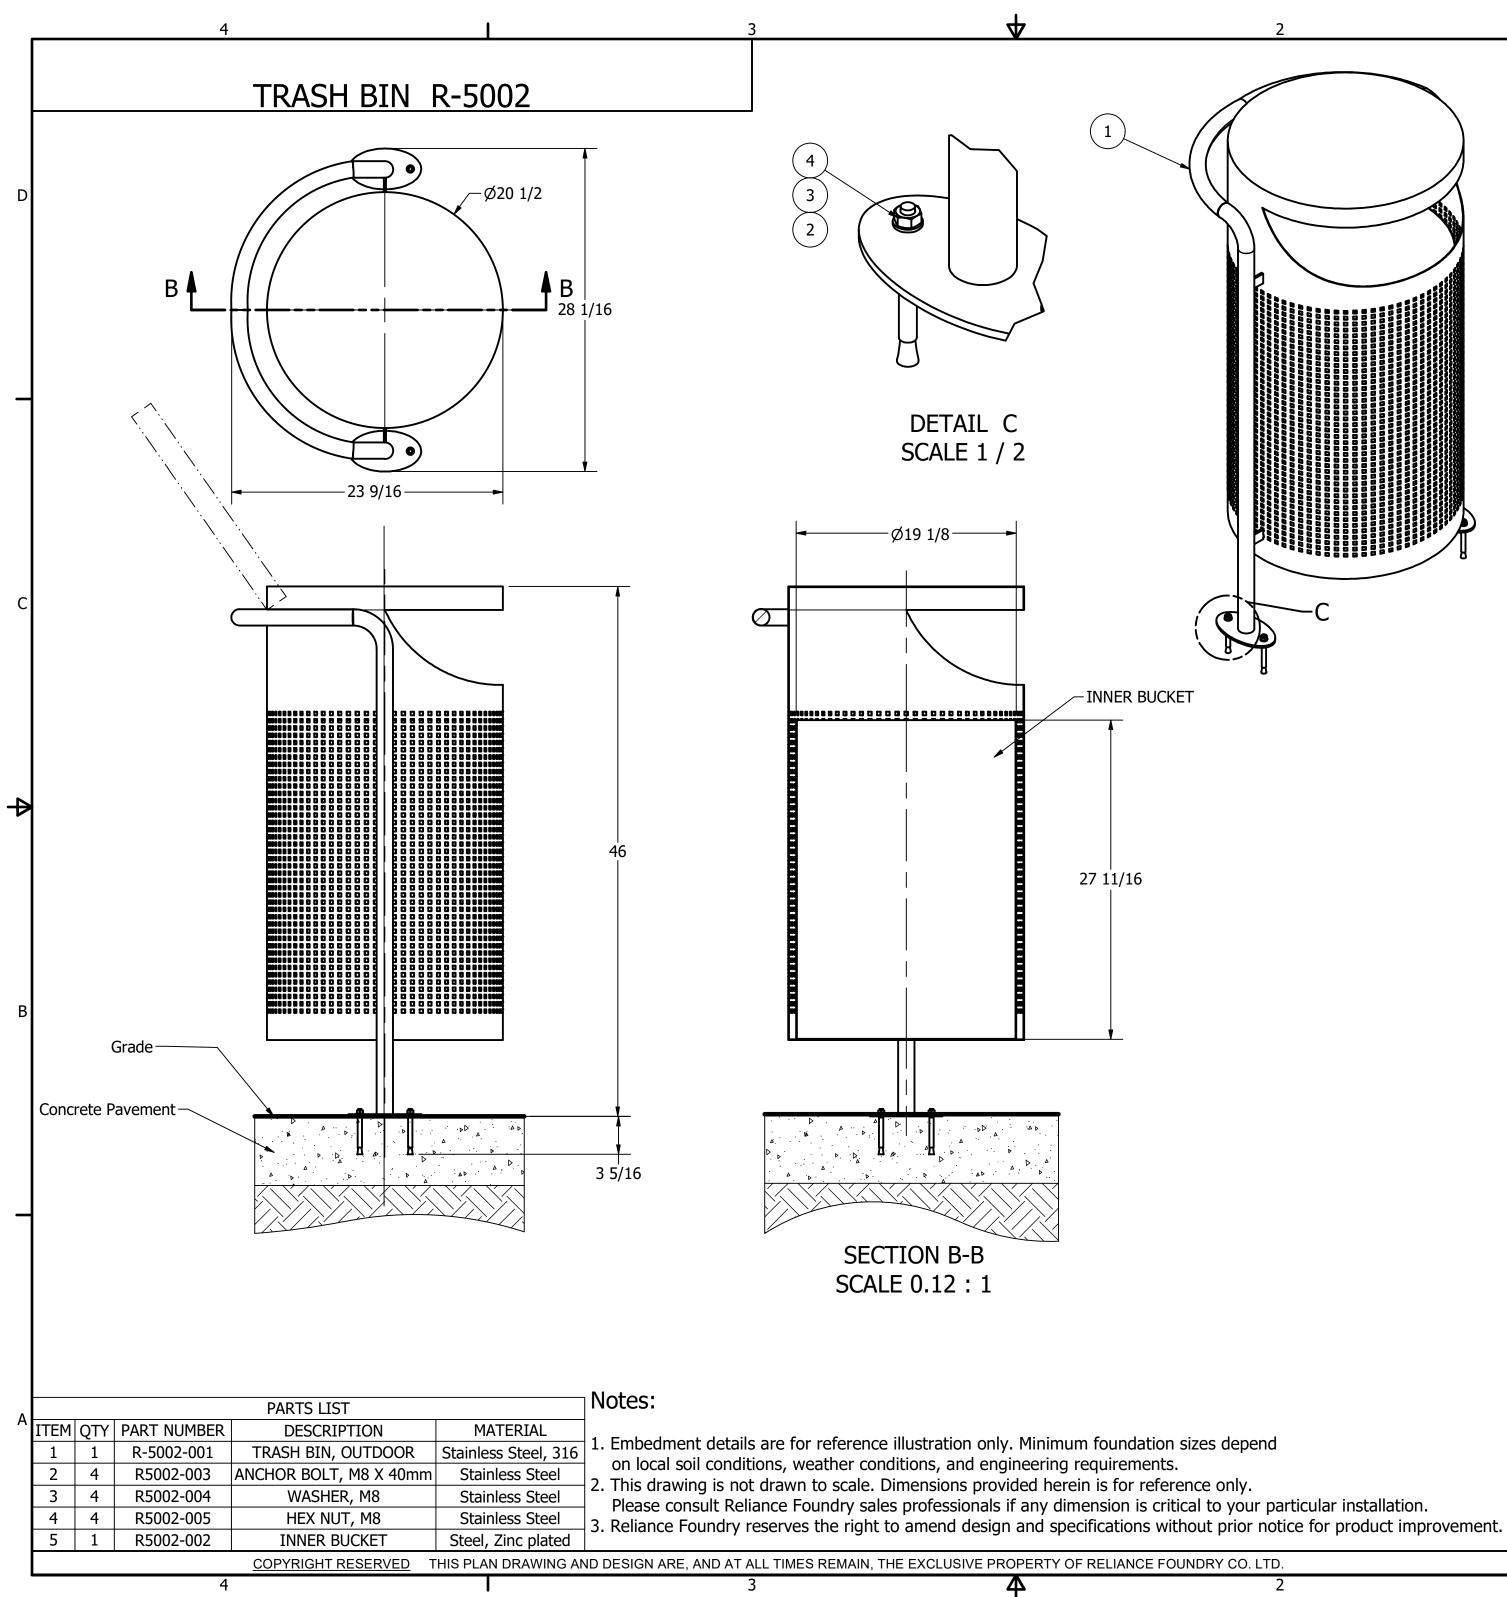

## **General Description:**

With its sleek, contemporary design, the R-5002 litter receptacle complements any streetscape. Made of 316 stainless steel inside and out, it features a top open lid with an internal receptacle, which makes removing garbage an easy task. The R-5002 trash receptacle can hold 34.4 gallons of waste and can be bolted down securely to most concrete surfaces. The R-5002 commercial garbage can is the perfect fit for any mall, park, residential complex, or other outdoor space.

## **Specifications:**

Height Weight Material

: 46" : 105 lbs : STAINLESS STEEL 316

DWG NO

R5002

NOT TO SCALE

SIZE

С

SHEET 1 OF 1

1

REV