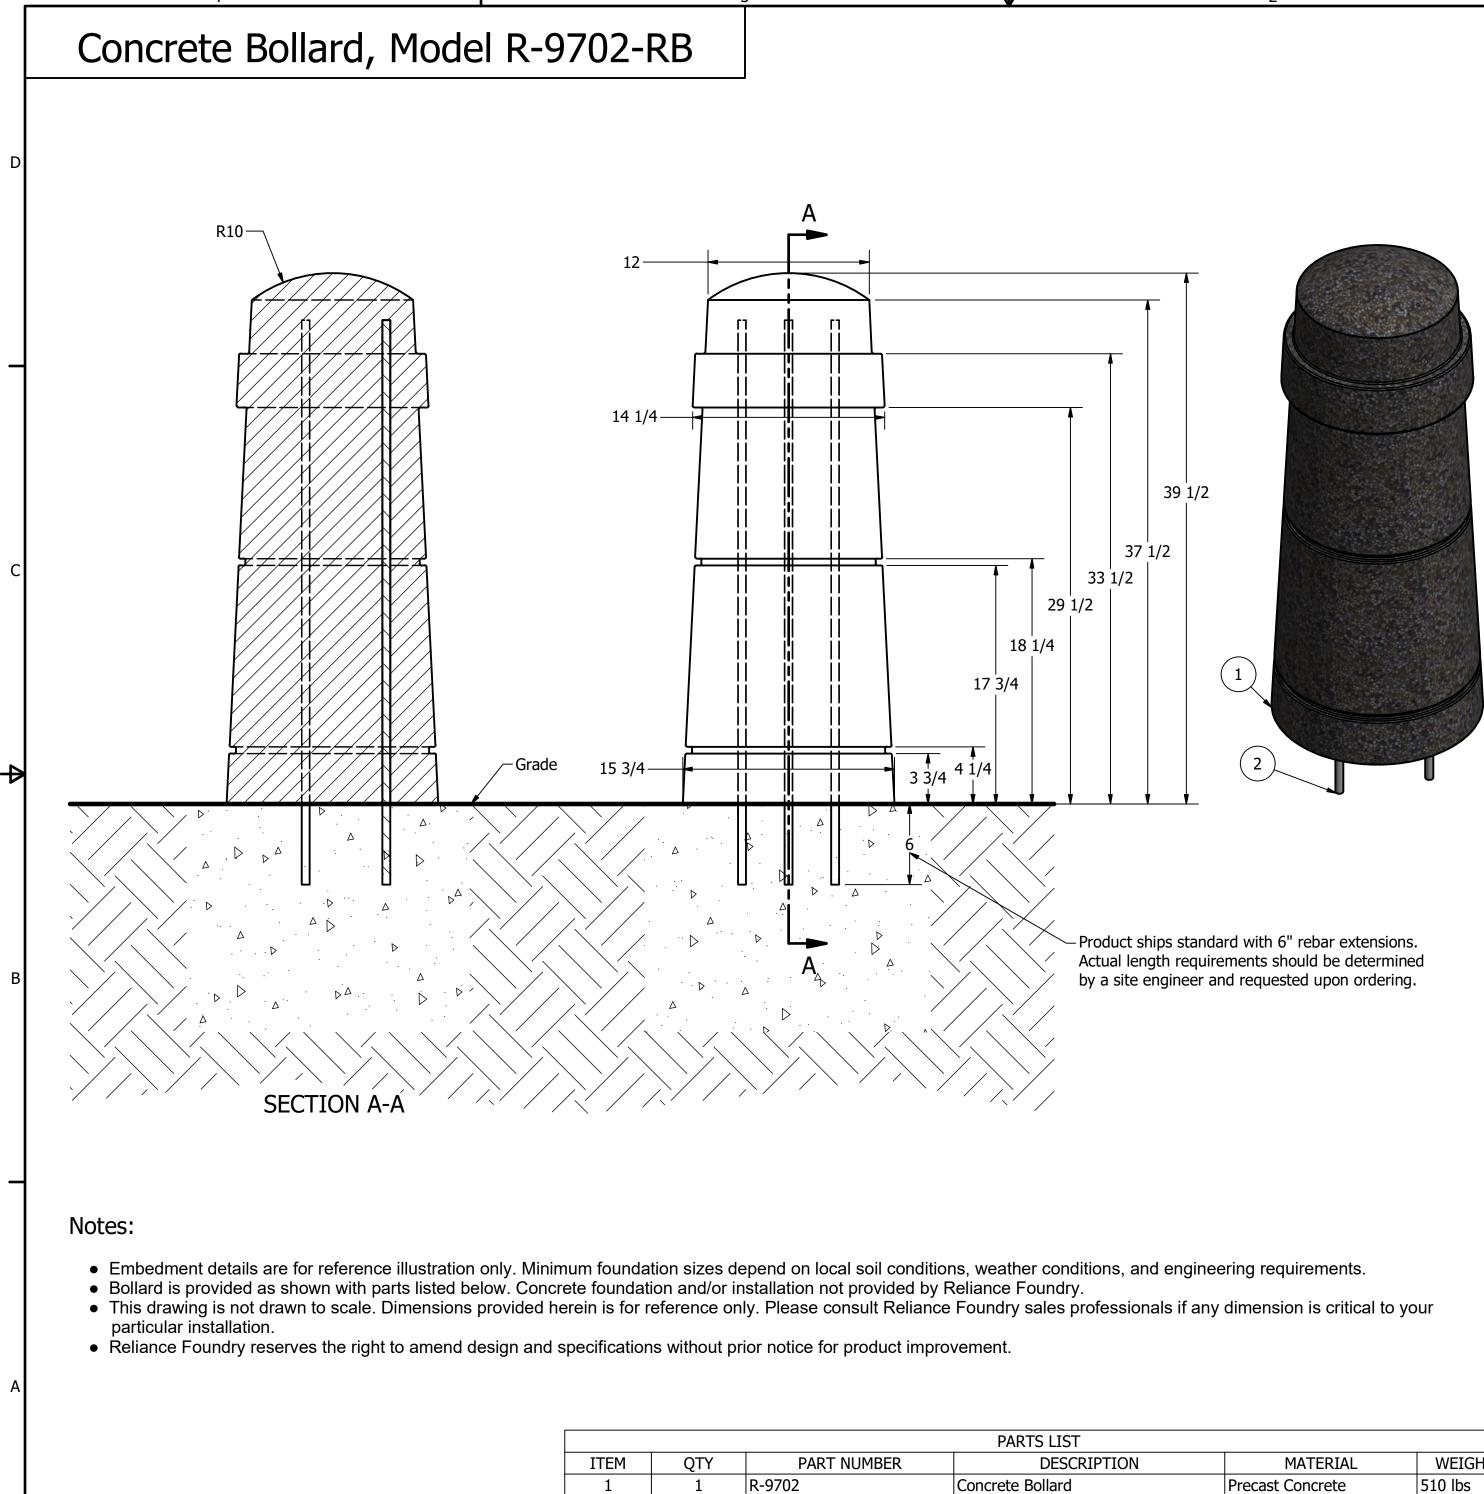

|                    |                   | 2          | 3             | rb1542                      | Rebar 15mm Epoxy Coated       |
|--------------------|-------------------|------------|---------------|-----------------------------|-------------------------------|
| COPYRIGHT RESERVED | THIS PLAN DRAWING | AND DESIGN | ARE, AND AT A | LL TIMES REMAIN, THE EXCLUS | SIVE PROPERTY OF RELIANCE FOU |
|                    | I                 |            | 3             | 3                           | <b></b>                       |

## General Description:

The R-9702 Concrete Bollard features tapered verticals and a domed top. It has a wide ornamental collar and slim relief bands for added texture. Concrete bollards are reinforced with epoxy-coated steel rebar, and use high-pressure cement to ensure the best strength and durability against chipping and wear. Exposed aggregate finish features British Columbia granite. Install bollards by embedding rebar extensions in wet concrete--or use adhesive to secure into pre-drilled holes. Bollards ship standard with 6-inch rebar extensions and drilling template. Custom rebar lengths available.

## Specifications:

Height: 39-1/2"

Base Diameter: 15-3/4"

Weight: 510 lbs

Material: Precast Concrete with Epoxy Coated Steel Rebar Reinforcement

Finish Options: • Exposed aggregate

|                |                    |         |              | www.reliance-foundry.com            |              |           |  |     |  |  |
|----------------|--------------------|---------|--------------|-------------------------------------|--------------|-----------|--|-----|--|--|
|                |                    |         | TITLE        |                                     |              |           |  |     |  |  |
|                |                    |         |              | Concrete Bollard<br>Model R-9702-RB |              |           |  |     |  |  |
|                |                    |         |              |                                     |              |           |  |     |  |  |
|                | MATERIAL           | WEIGHT  | 0175         |                                     |              |           |  |     |  |  |
|                | Precast Concrete   | 510 lbs | SIZE         |                                     |              | DWG NO    |  | REV |  |  |
|                | Epoxy Coated Steel | 5 lbs   | C            |                                     |              | R-9702-RB |  | B2  |  |  |
| INDRY CO. LTD. |                    |         | NOT TO SCALE |                                     | SHEET 1 OF 1 |           |  |     |  |  |
| 2              |                    |         |              |                                     | 1            |           |  |     |  |  |