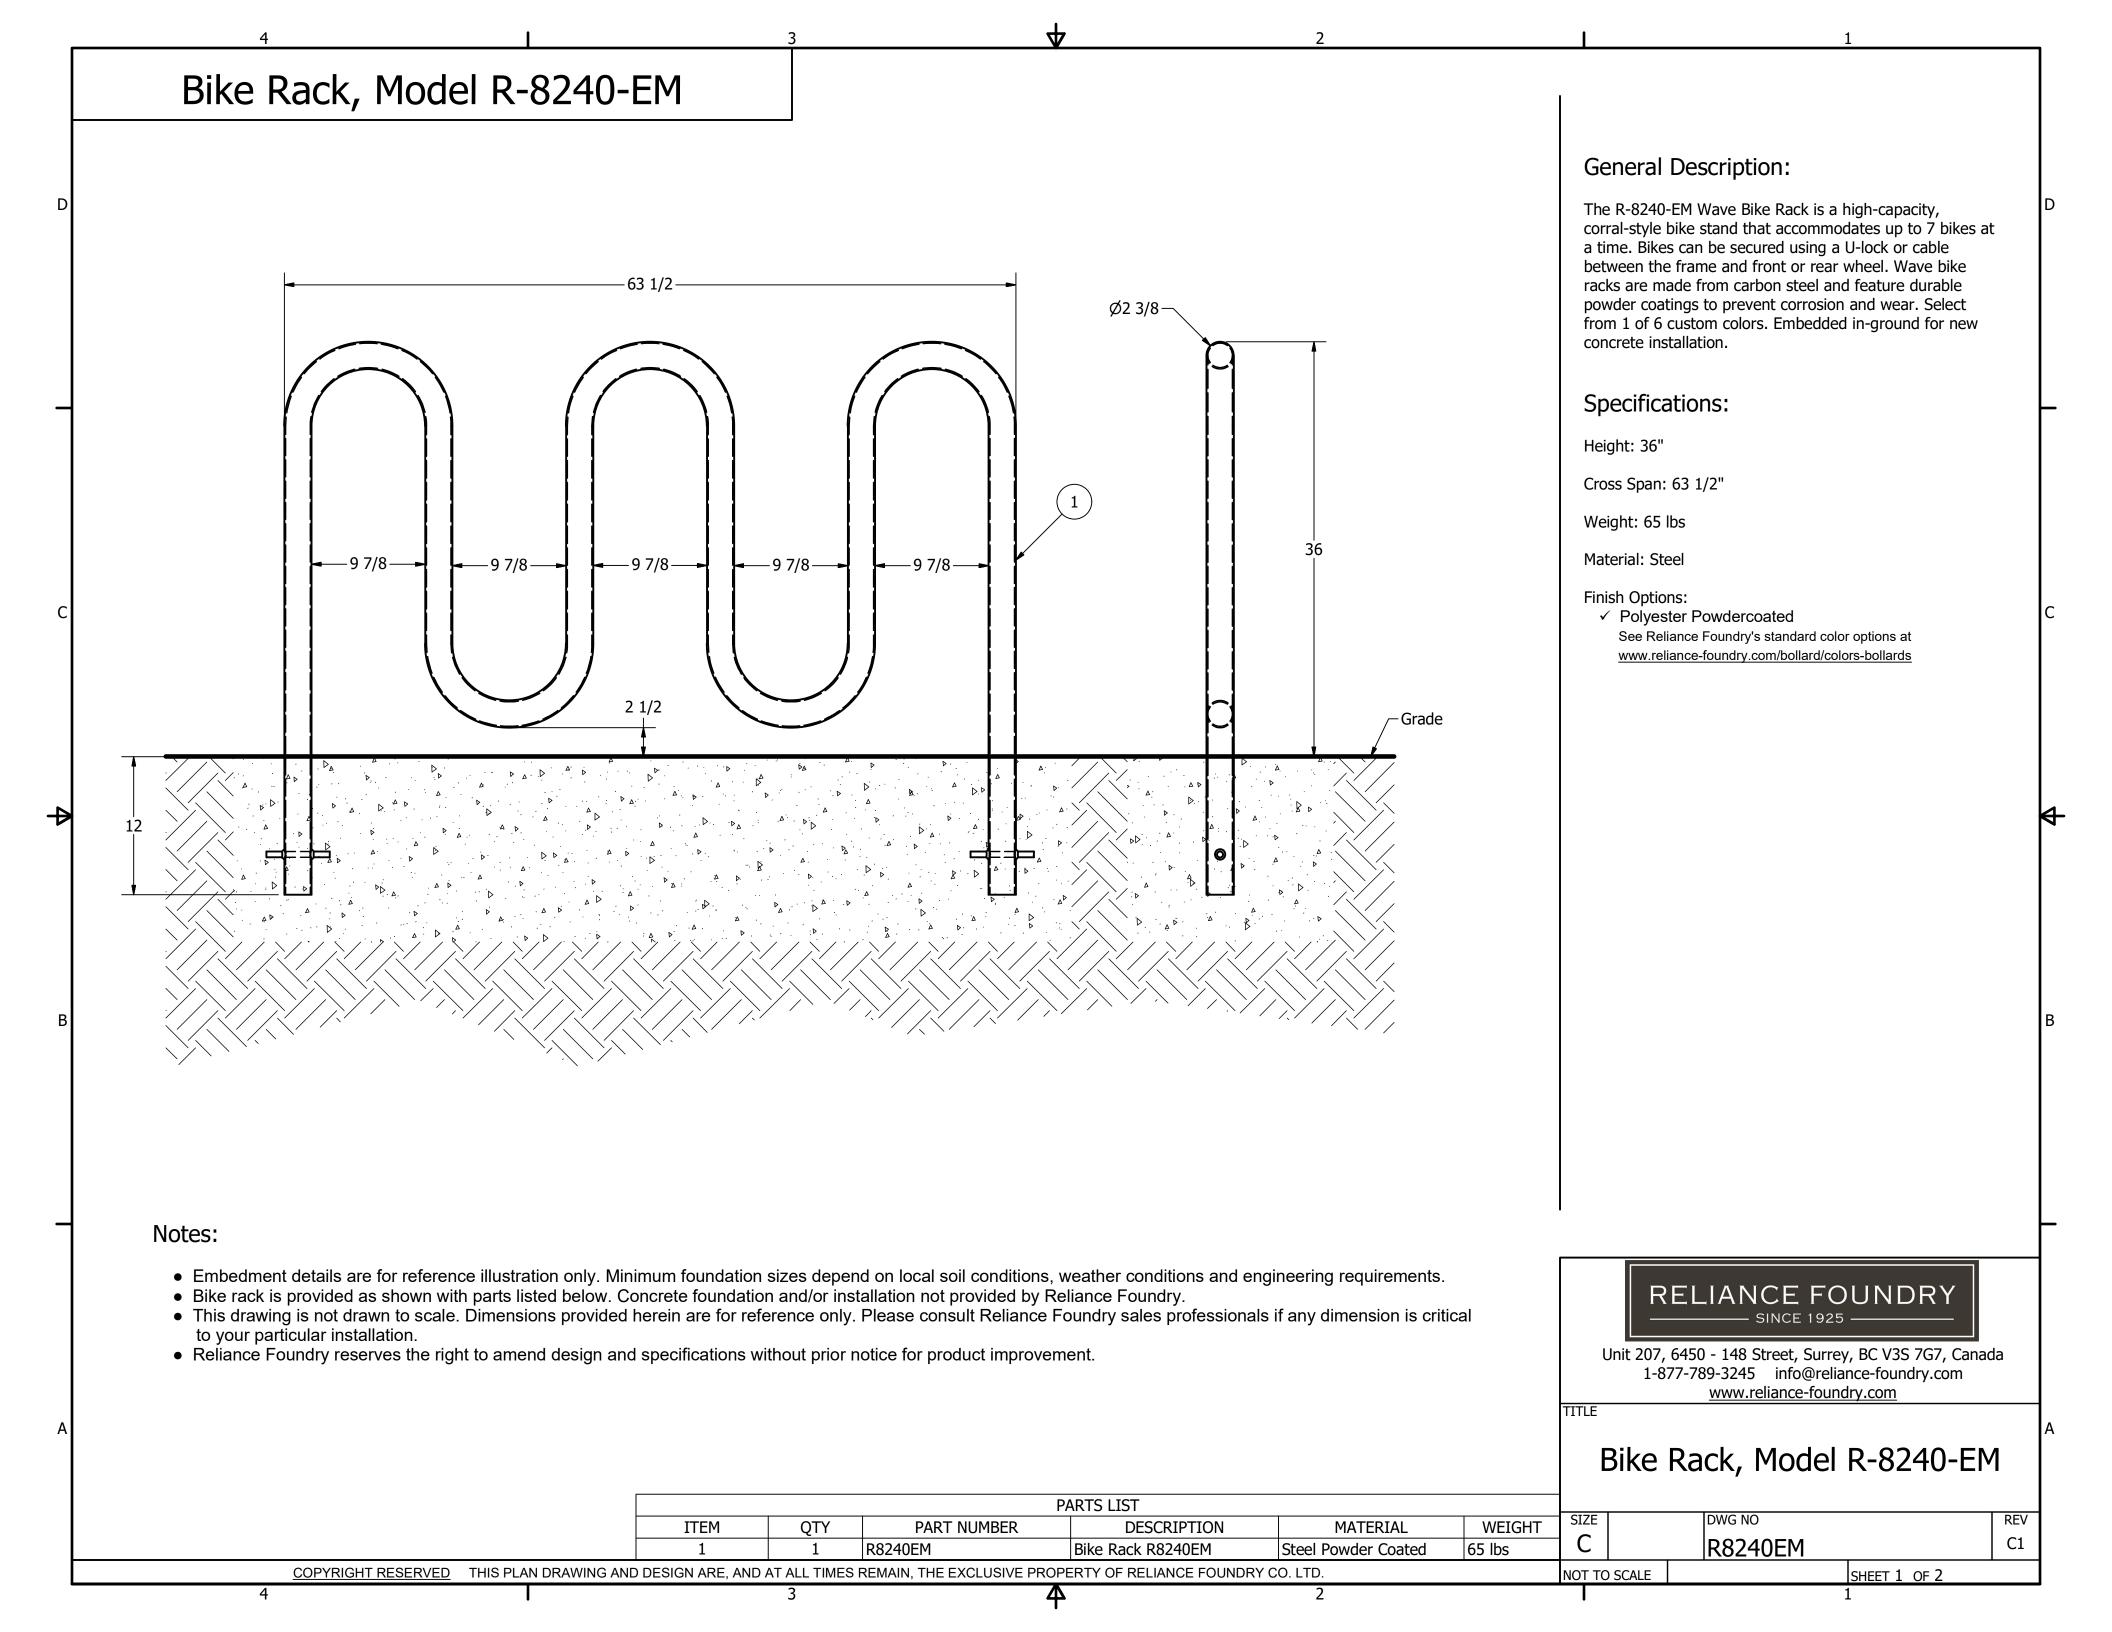

Bike Rack, R-8240-FL Drop-in Anchor Installation: 1) Use a carbide tip drill bit (conforming to ANSI B 212.15) to drill 5/8" x 2" hole (dia. x depth) 2) Clean drill hole of debris General Description: 3) Insert anchor into drill hole 4) Use hammer and proper setting tool\* (for 1/2" Drop-In Anchor from UCAN) to drive plug down 5) Fasten button head screw (Maximum torque 22 ft x lbf) The R-8240-FL Wave Bike Rack is a high-capacity, corral-style bike stand that accommodates up to 7 bikes at \* Substitute a narrow punch tool at installer's risk a time. Bikes can be secured using a U-lock or cable between the frame and front or rear wheel. Wave bike racks are made from carbon steel and feature durable powder coatings to prevent corrosion and wear. Select from 1 of 6 custom colors. Bolt-down flanges for existing concrete surface installation. Specifications: Height: 36" 63 1/2 Cross Span: 63 1/2" Ø2 3/8-Weight: 63 lbs Material: Steel Finish Options: ✓ Polyester Powdercoated See Reliance Foundry's standard color options at www.reliance-foundry.com/bollard/colors-bollards -9 7/8-Notes: • Embedment details are for reference illustration only. Minimum foundation sizes depend on local soil conditions, weather conditions and engineering requirements. • Bike rack is provided as shown with parts listed below. Concrete foundation and/or installation not provided by Reliance Foundry. • This drawing is not drawn to scale. Dimensions provided herein are for reference only. Please consult Reliance Foundry sales professionals if any dimension is critical **RELIANCE FOUNDRY** to your particular installation. — SINCE 1925 — • Reliance Foundry reserves the right to amend design and specifications without prior notice for product improvement. Unit 207, 6450 - 148 Street, Surrey, BC V3S 7G7, Canada 1-877-789-3245 info@reliance-foundry.com www.reliance-foundry.com TITLE