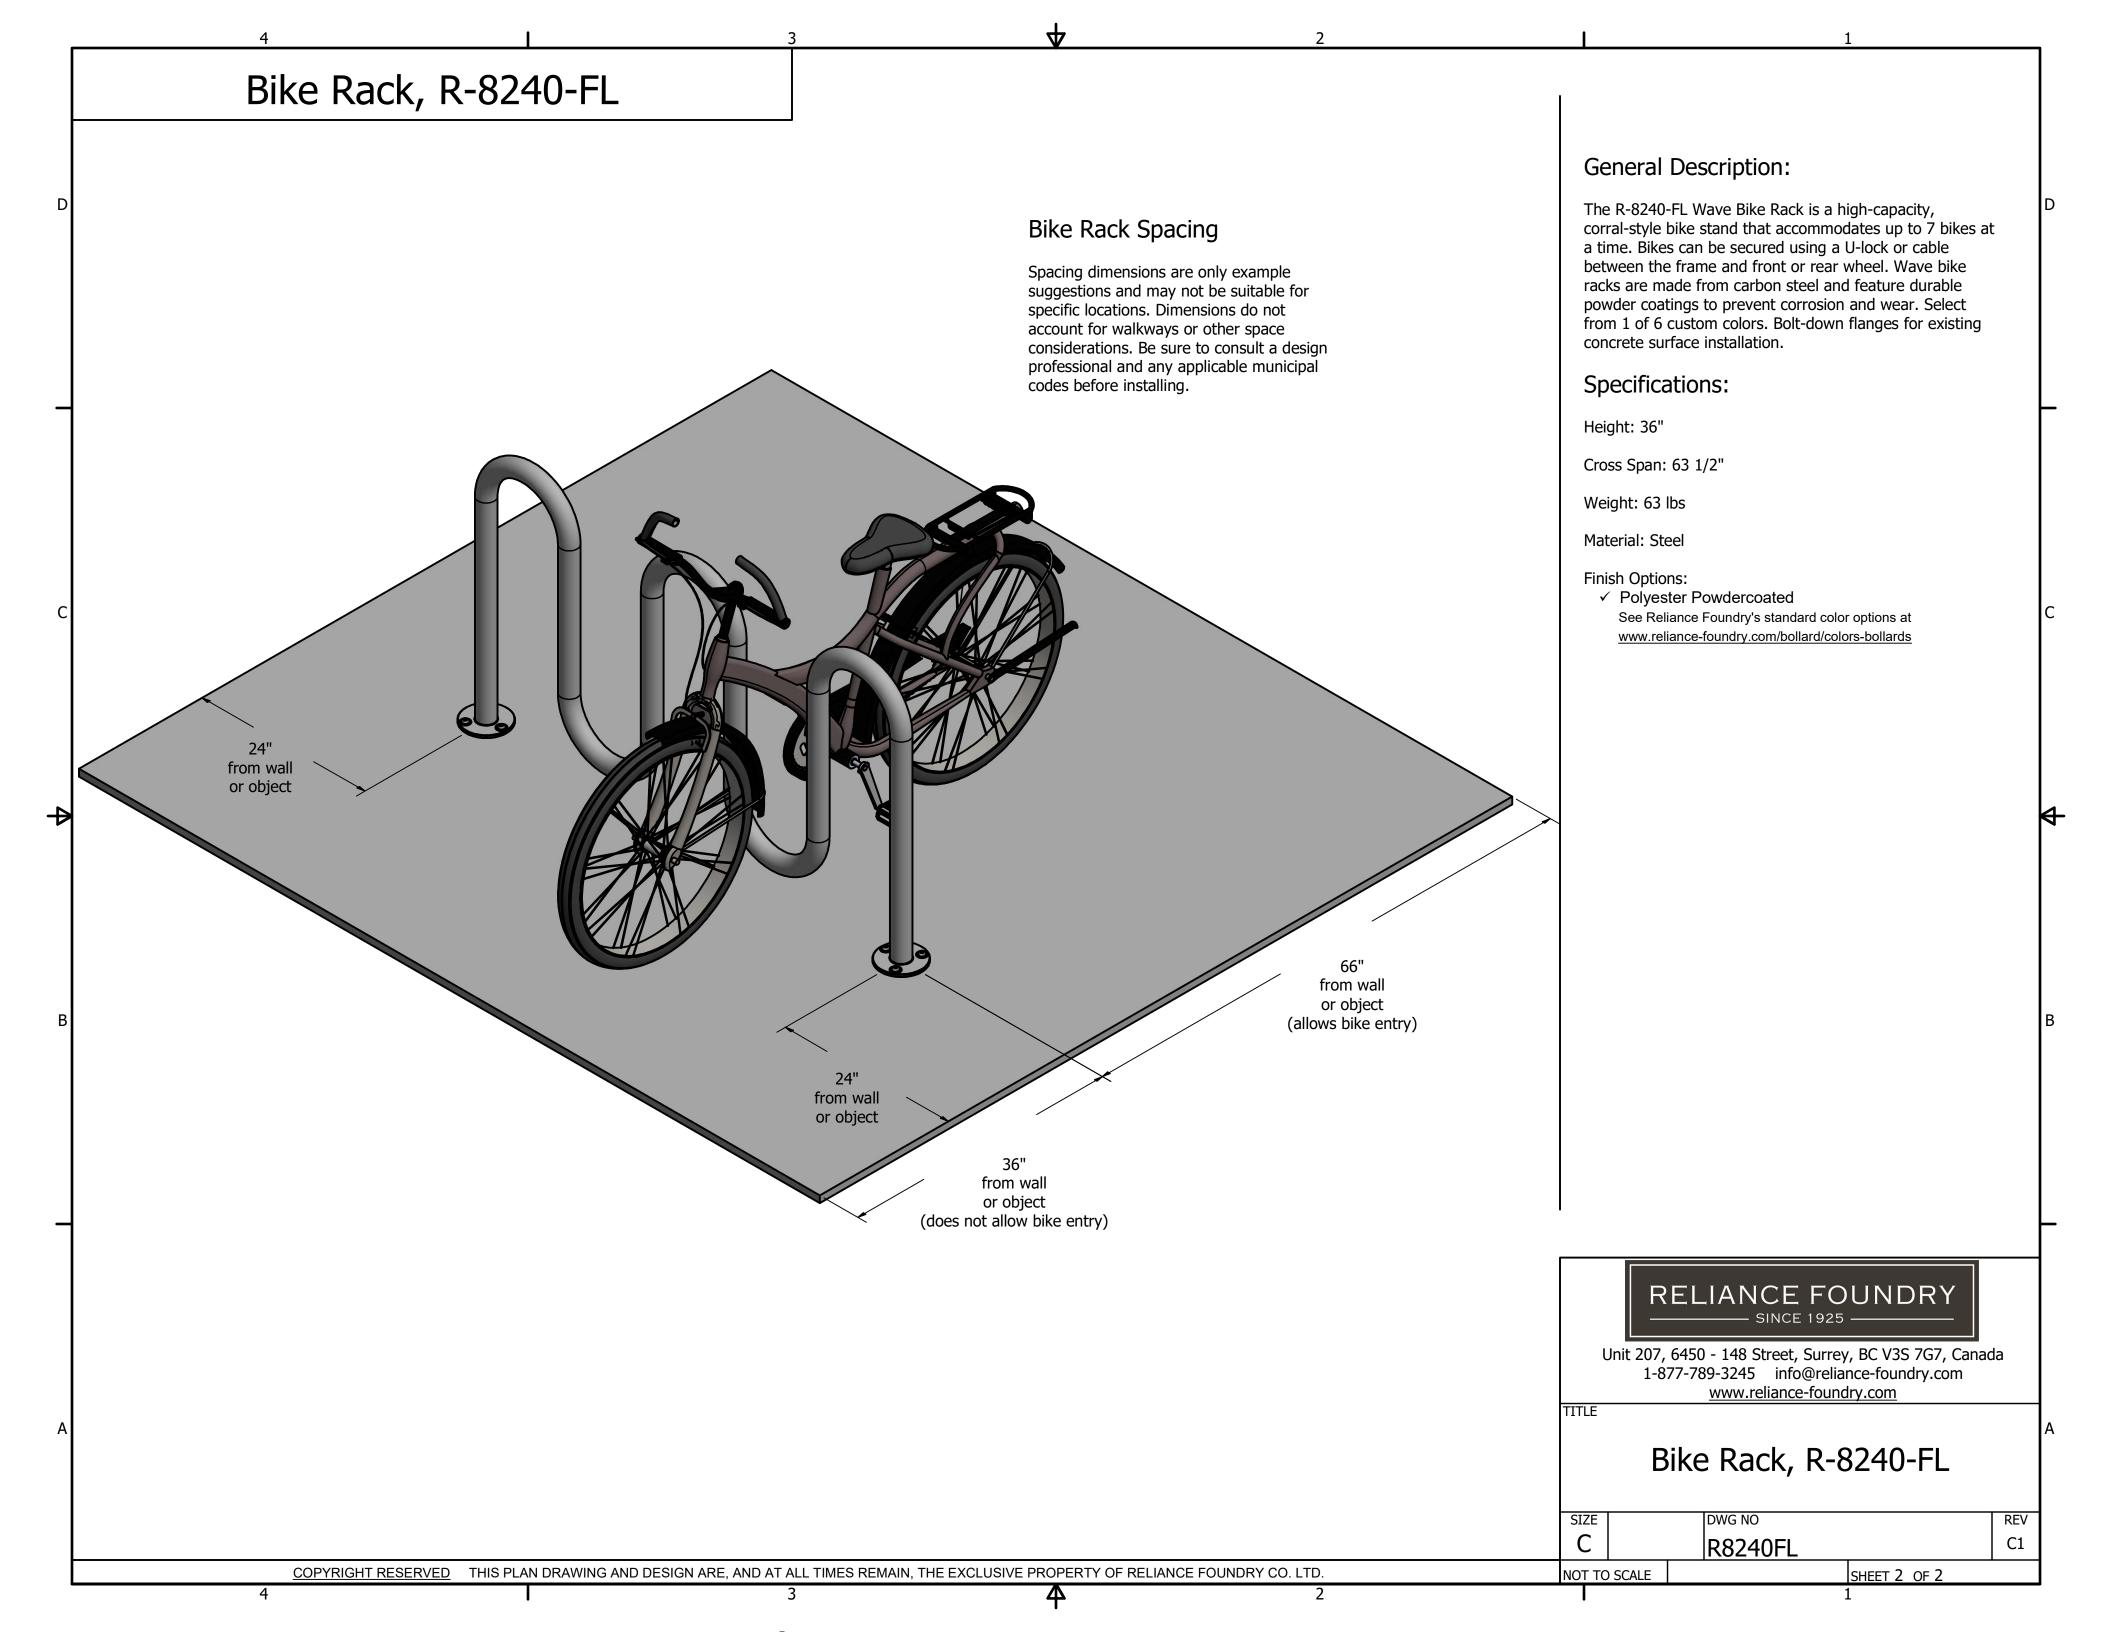

Bike Rack, R-8240-FL Drop-in Anchor Installation: 1) Use a carbide tip drill bit (conforming to ANSI B 212.15) to drill 5/8" x 2" hole (dia. x depth) 2) Clean drill hole of debris General Description: 3) Insert anchor into drill hole 4) Use hammer and proper setting tool\* (for 1/2" Drop-In Anchor from UCAN) to drive plug down 5) Fasten button head screw (Maximum torque 22 ft x lbf) The R-8240-FL Wave Bike Rack is a high-capacity, corral-style bike stand that accommodates up to 7 bikes at \* Substitute a narrow punch tool at installer's risk a time. Bikes can be secured using a U-lock or cable between the frame and front or rear wheel. Wave bike racks are made from carbon steel and feature durable powder coatings to prevent corrosion and wear. Select from 1 of 6 custom colors. Bolt-down flanges for existing concrete surface installation. Specifications: Height: 36" 63 1/2 Cross Span: 63 1/2" Ø2 3/8-Weight: 63 lbs Material: Steel Finish Options: ✓ Polyester Powdercoated See Reliance Foundry's standard color options at www.reliance-foundry.com/bollard/colors-bollards -9 7/8-Notes: • Embedment details are for reference illustration only. Minimum foundation sizes depend on local soil conditions, weather conditions and engineering requirements. • Bike rack is provided as shown with parts listed below. Concrete foundation and/or installation not provided by Reliance Foundry. • This drawing is not drawn to scale. Dimensions provided herein are for reference only. Please consult Reliance Foundry sales professionals if any dimension is critical **RELIANCE FOUNDRY** to your particular installation. — SINCE 1925 — • Reliance Foundry reserves the right to amend design and specifications without prior notice for product improvement. Unit 207, 6450 - 148 Street, Surrey, BC V3S 7G7, Canada 1-877-789-3245 info@reliance-foundry.com www.reliance-foundry.com TITLE