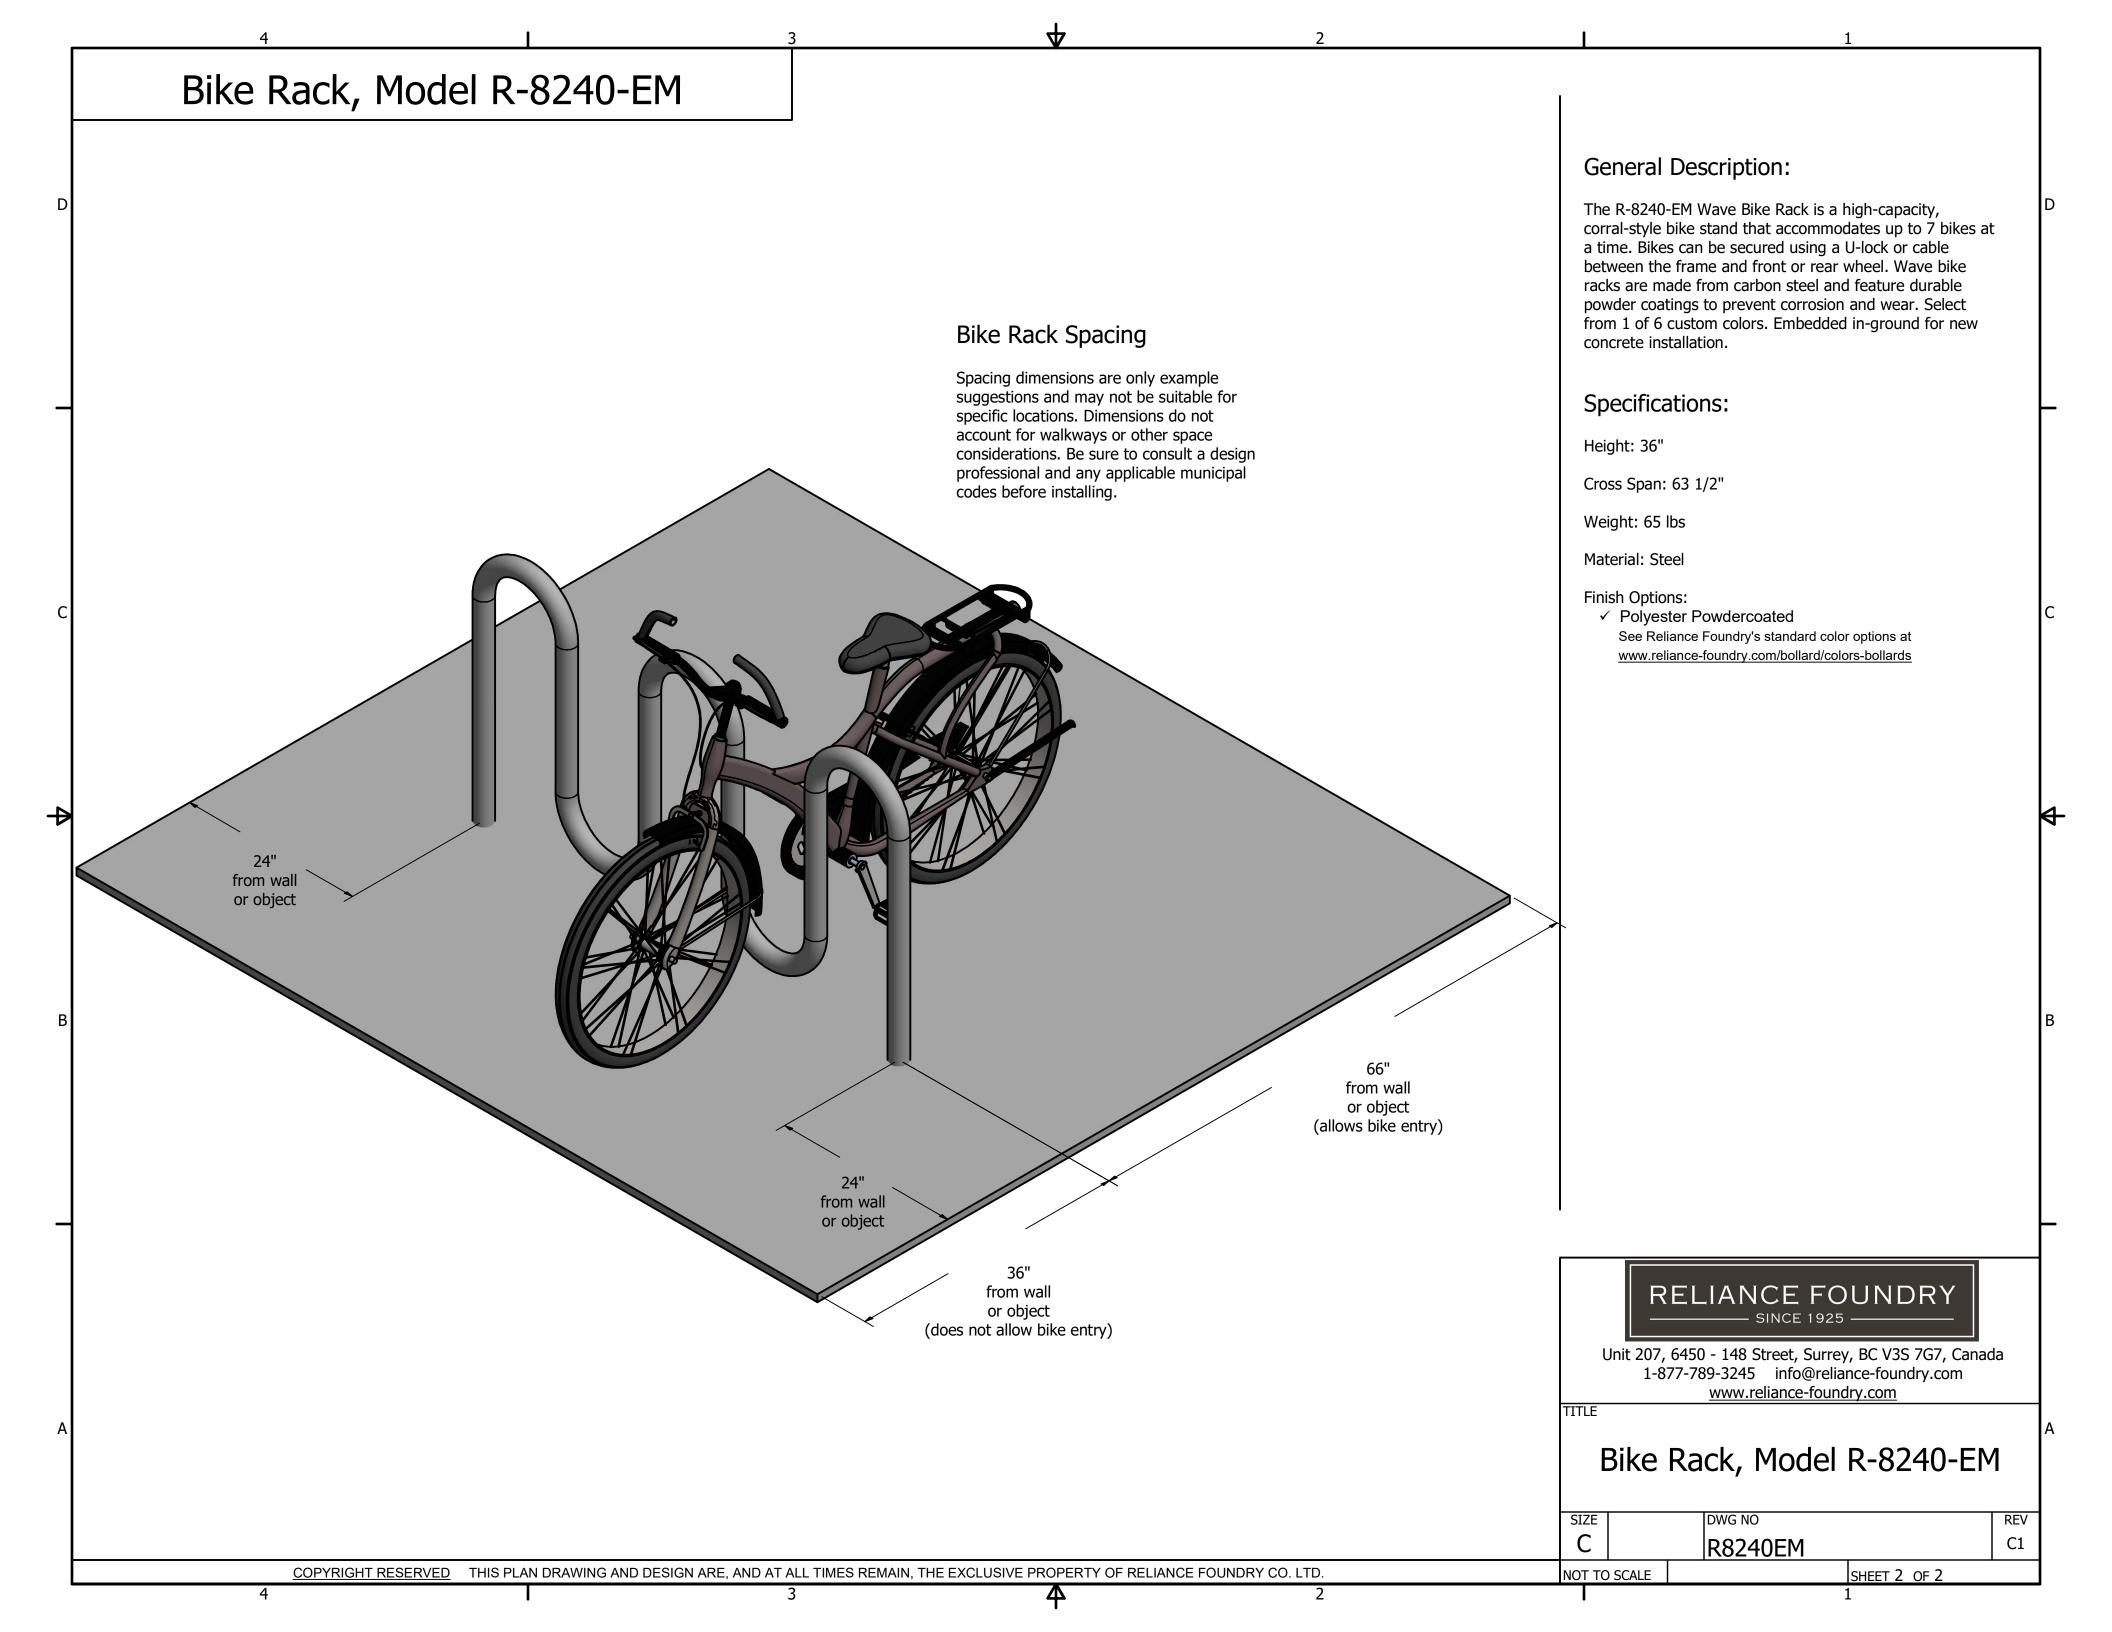

Bike Rack, R-8240-FL Drop-in Anchor Installation: 1) Use a carbide tip drill bit (conforming to ANSI B 212.15) to drill 5/8" x 2" hole (dia. x depth) 2) Clean drill hole of debris General Description: 3) Insert anchor into drill hole 4) Use hammer and proper setting tool\* (for 1/2" Drop-In Anchor from UCAN) to drive plug down 5) Fasten button head screw (Maximum torque 22 ft x lbf) The R-8240-FL Wave Bike Rack is a high-capacity, corral-style bike stand that accommodates up to 7 bikes at \* Substitute a narrow punch tool at installer's risk a time. Bikes can be secured using a U-lock or cable between the frame and front or rear wheel. Wave bike racks are made from carbon steel and feature durable powder coatings to prevent corrosion and wear. Select from 1 of 6 custom colors. Bolt-down flanges for existing concrete surface installation. Specifications: Height: 36" 63 1/2 Cross Span: 63 1/2" Ø2 3/8-Weight: 63 lbs Material: Steel Finish Options: ✓ Polyester Powdercoated See Reliance Foundry's standard color options at www.reliance-foundry.com/bollard/colors-bollards -9 7/8-Notes: • Embedment details are for reference illustration only. Minimum foundation sizes depend on local soil conditions, weather conditions and engineering requirements. • Bike rack is provided as shown with parts listed below. Concrete foundation and/or installation not provided by Reliance Foundry. • This drawing is not drawn to scale. Dimensions provided herein are for reference only. Please consult Reliance Foundry sales professionals if any dimension is critical **RELIANCE FOUNDRY** to your particular installation. — SINCE 1925 — • Reliance Foundry reserves the right to amend design and specifications without prior notice for product improvement. Unit 207, 6450 - 148 Street, Surrey, BC V3S 7G7, Canada 1-877-789-3245 info@reliance-foundry.com www.reliance-foundry.com TITLE