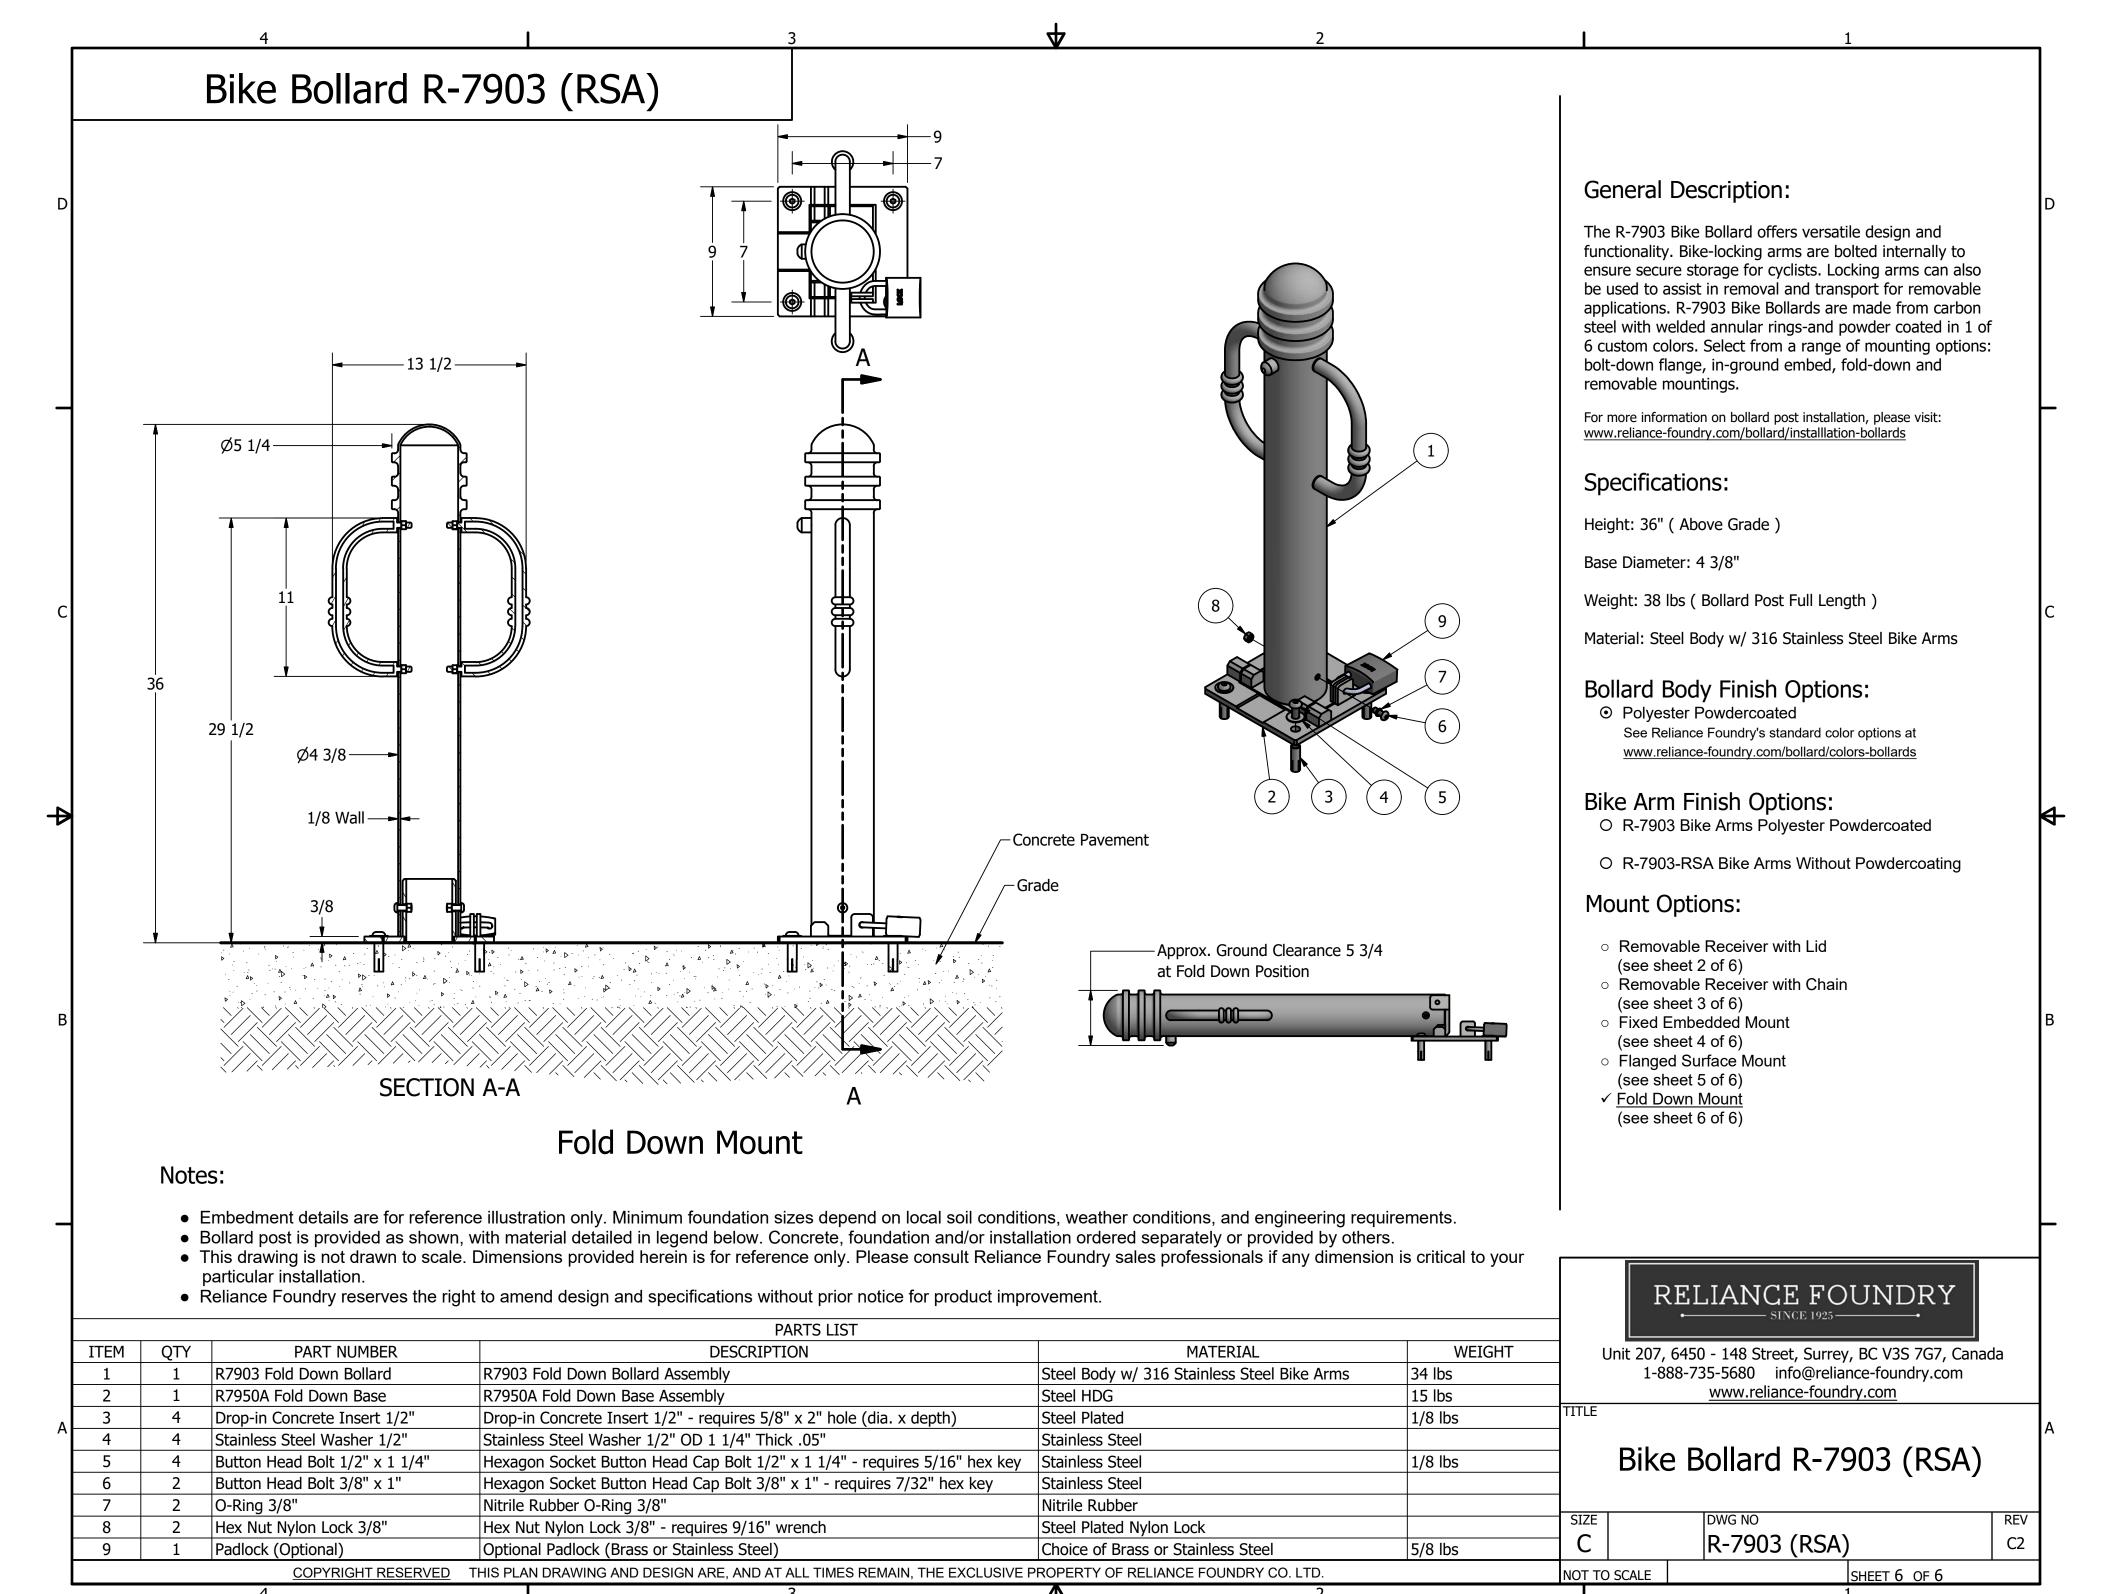

## General Description:

The R-7903 Bike Bollard offers versatile design and functionality. Bike-locking arms are bolted internally to ensure secure storage for cyclists. Locking arms can also be used to assist in removal and transport for removable applications. R-7903 Bike Bollards are made from carbon steel with welded annular rings-and powder coated in 1 of 6 custom colors. Select from a range of mounting options: bolt-down flange, in-ground embed, fold-down and removable mountings.

## Specifications:

Height: 36" ( Above Grade )

Base Diameter: 4 3/8"

Weight: 38 lbs ( Bollard Post Full Length )

Material: Steel Body w/ 316 Stainless Steel Bike Arms

## **Bollard Body Finish Options:**

 Polyester Powdercoated
 See Reliance Foundry's standard color options at www.reliance-foundry.com/bollard/colors-bollards

## Bike Arm Finish Options:

O R-7903 Bike Arms Polyester Powdercoated

O R-7903-RSA Bike Arms Without Powdercoating

5 Available Mounting Options

Unit 207, 6450 - 148 Street, Surrey, BC V3S 7G7, Canada 1-888-735-5680 info@reliance-foundry.com www.reliance-foundry.com

Removable Receiver with Lid (for detail, see sheet 2 of 6)

Removable Receiver with Chain (for detail, see sheet 3 of 6) Fixed Embedded Mount (for detail, see sheet 4 of 6)

Flanged
Surface
Mount
(for detail, see sheet 5 of 6)

Fold Down
Mount
(for detail, see sheet 6 of 6)