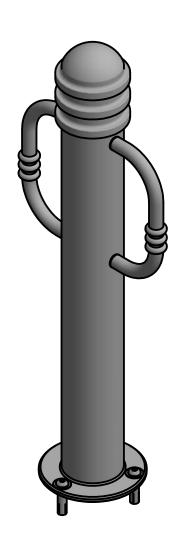

## General Description:

The R-7903 Bike Bollard offers versatile design and functionality. Bike-locking arms are bolted internally to ensure secure storage for cyclists. Locking arms can also be used to assist in removal and transport for removable applications. R-7903 Bike Bollards are made from carbon steel with welded annular rings-and powder coated in 1 of 6 custom colors. Select from a range of mounting options: bolt-down flange, in-ground embed, fold-down and removable mountings.

## Specifications:

Height: 36" ( Above Grade )

Base Diameter: 4 3/8"

Weight: 38 lbs ( Bollard Post Full Length )

Material: Steel Body w/ 316 Stainless Steel Bike Arms

## **Bollard Body Finish Options:**

 Polyester Powdercoated
 See Reliance Foundry's standard color options at www.reliance-foundry.com/bollard/colors-bollards

## Bike Arm Finish Options:

O R-7903 Bike Arms Polyester Powdercoated

O R-7903-RSA Bike Arms Without Powdercoating

5 Available Mounting Options

Unit 207, 6450 - 148 Street, Surrey, BC V3S 7G7, Canada 1-888-735-5680 info@reliance-foundry.com www.reliance-foundry.com