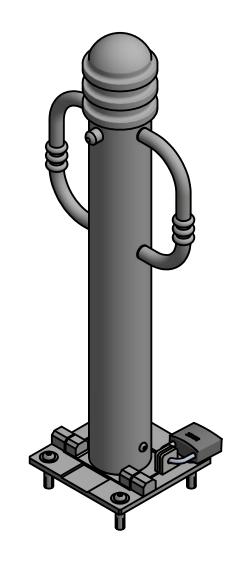

## General Description:

The R-7903 Bike Bollard offers versatile design and functionality. Bike-locking arms are bolted internally to ensure secure storage for cyclists. Locking arms can also be used to assist in removal and transport for removable applications. R-7903 Bike Bollards are made from carbon steel with welded annular rings-and powder coated in 1 of 6 custom colors. Select from a range of mounting options: bolt-down flange, in-ground embed, fold-down and removable mountings.

## Specifications:

Height: 36" ( Above Grade )

Base Diameter: 4 3/8"

Weight: 38 lbs ( Bollard Post Full Length )

Material: Steel Body w/ 316 Stainless Steel Bike Arms

## **Bollard Body Finish Options:**

 Polyester Powdercoated
 See Reliance Foundry's standard color options at www.reliance-foundry.com/bollard/colors-bollards

## Bike Arm Finish Options:

O R-7903 Bike Arms Polyester Powdercoated

O R-7903-RSA Bike Arms Without Powdercoating

5 Available Mounting Options

Unit 207, 6450 - 148 Street, Surrey, BC V3S 7G7, Canada 1-888-735-5680 info@reliance-foundry.com www.reliance-foundry.com