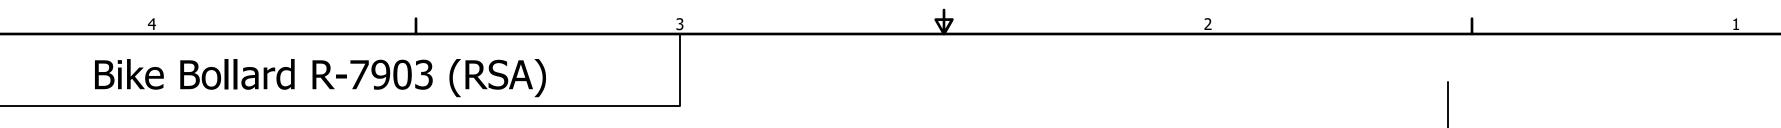

## General Description:

The R-7903 Bike Bollard offers versatile design and functionality. Bike-locking arms are bolted internally to ensure secure storage for cyclists. Locking arms can also be used to assist in removal and transport for removable applications. R-7903 Bike Bollards are made from carbon steel with welded annular rings-and powder coated in 1 of 6 custom colors. Select from a range of mounting options: bolt-down flange, in-ground embed, fold-down and removable mountings.

## Specifications:

Height: 36" ( Above Grade )

Base Diameter: 4 3/8"

Weight: 38 lbs ( Bollard Post Full Length )

Material: Steel Body w/ 316 Stainless Steel Bike Arms

## Bike Arm Finish Options:

O R-7903 Bike Arms Polyester Powdercoated

O R-7903-RSA Bike Arms Without Powdercoating

5 Available Mounting Options

Unit 207, 6450 - 148 Street, Surrey, BC V3S 7G7, Canada 1-888-735-5680 info@reliance-foundry.com www.reliance-foundry.com