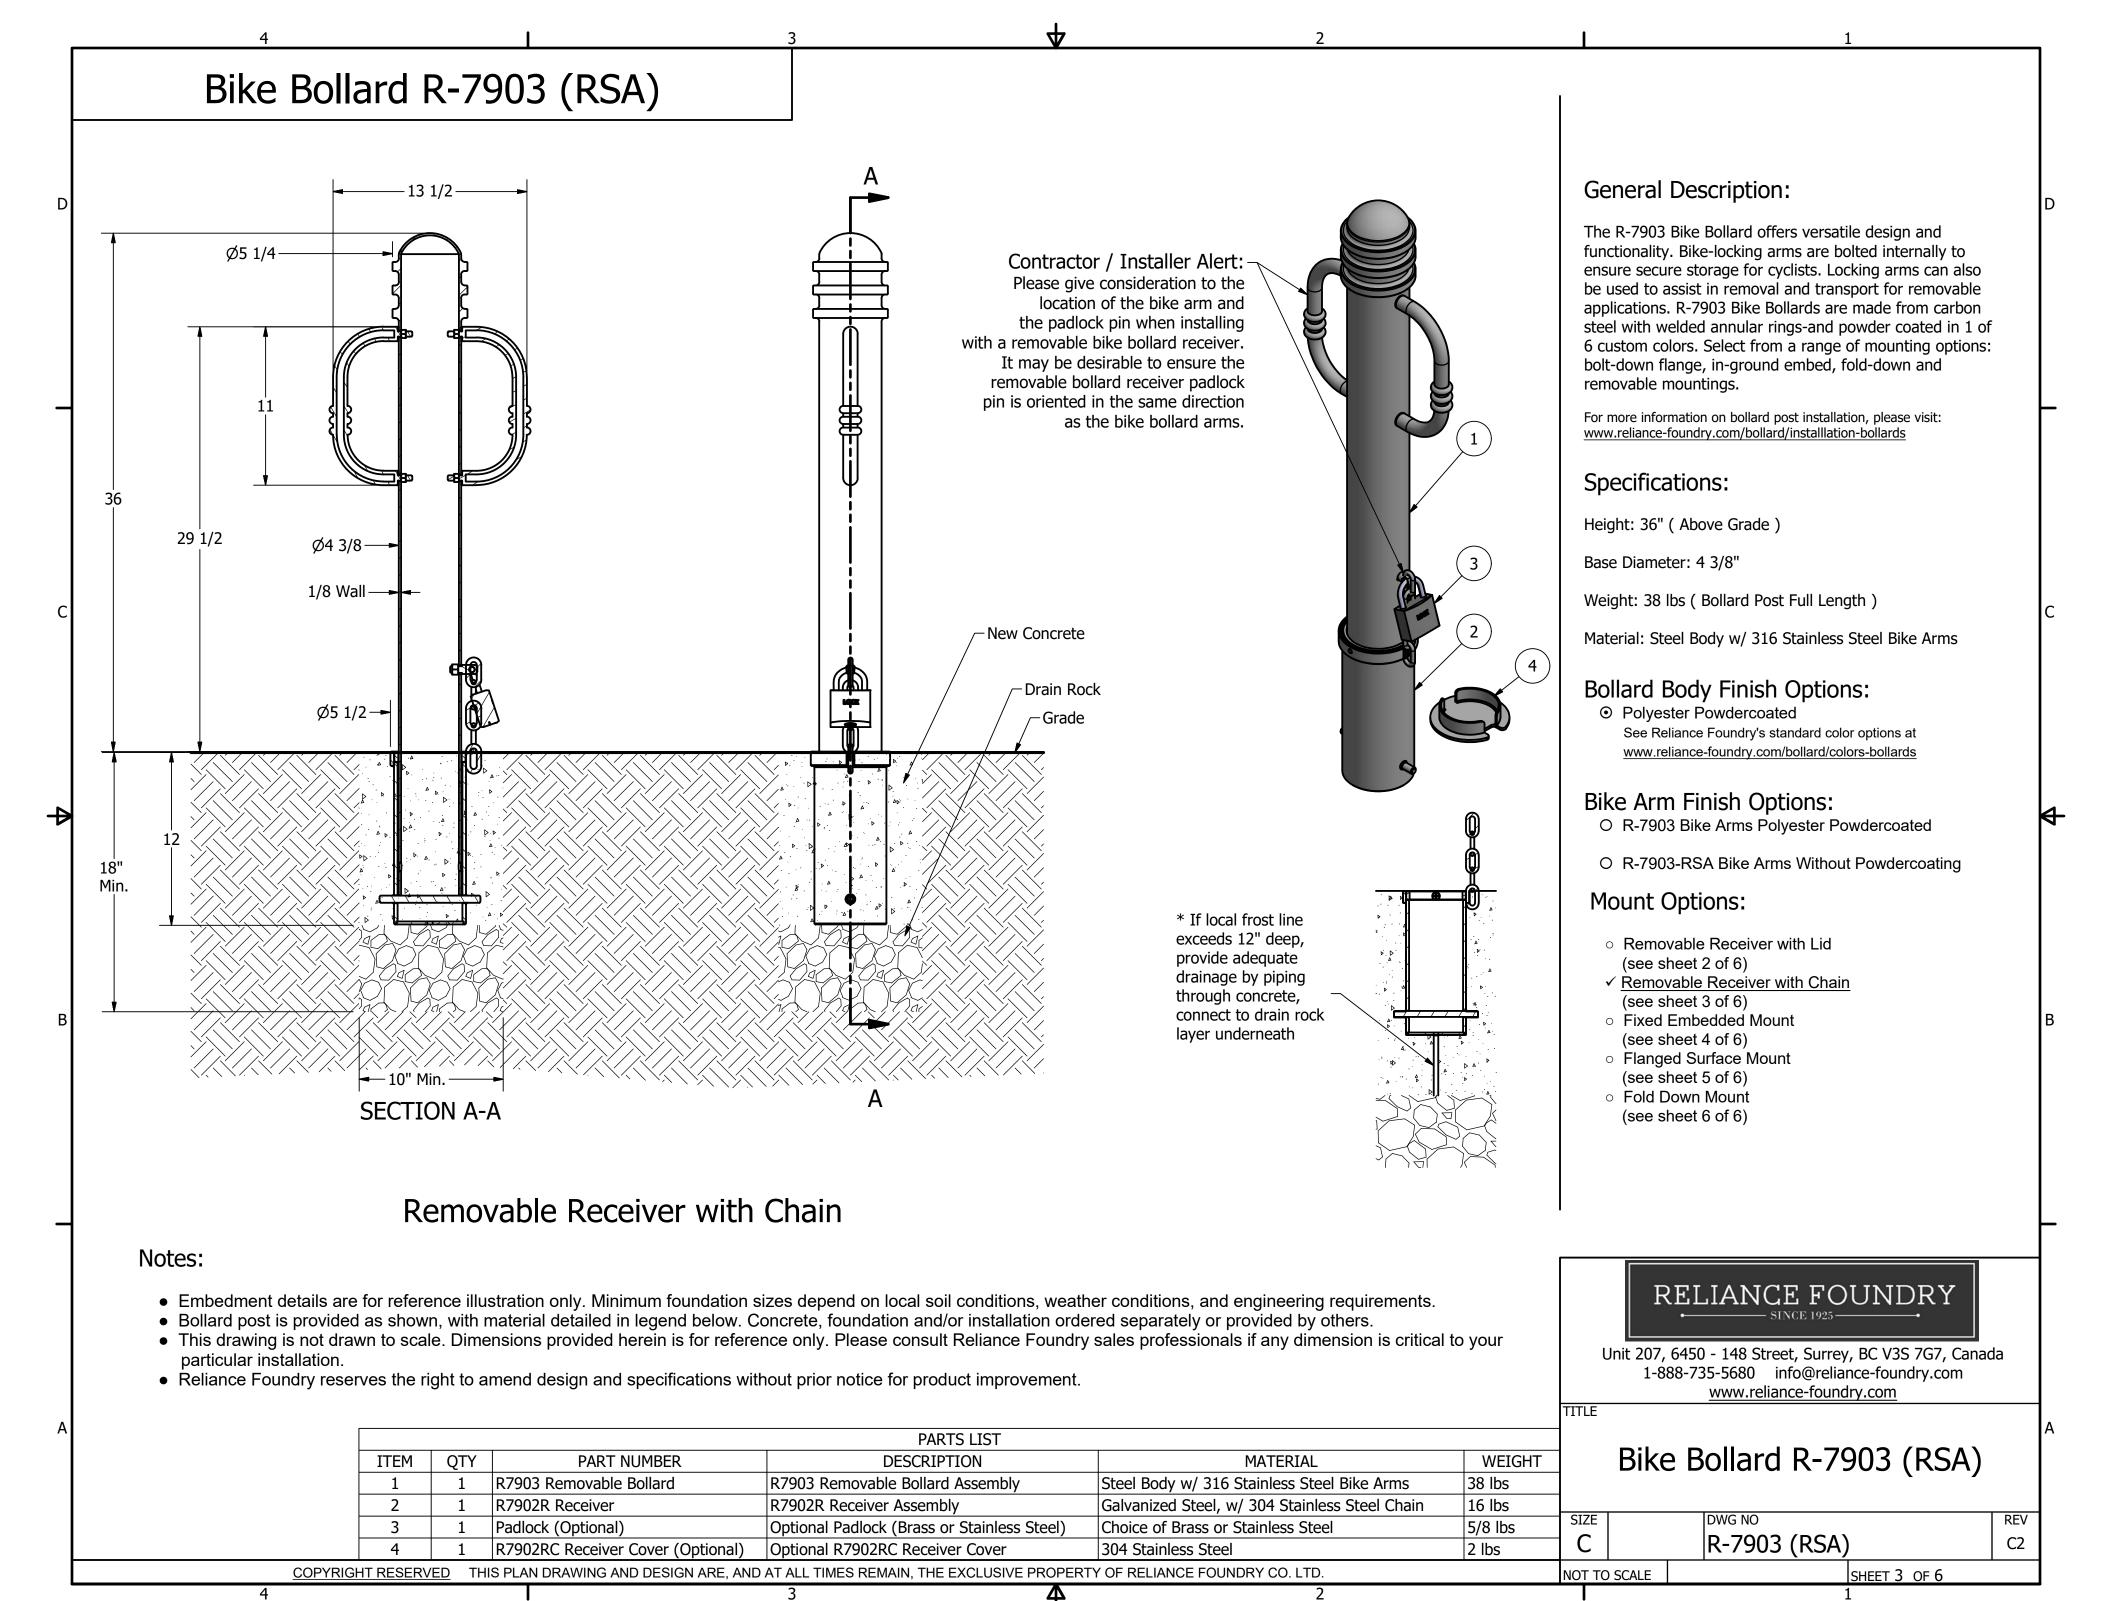

Removable Receiver with Lid (for detail, see sheet 2 of 6)

Removable Receiver with Chain (for detail, see sheet 3 of 6) Fixed Embedded Mount (for detail, see sheet 4 of 6)

Flanged
Surface
Mount
(for detail, see sheet 5 of 6)

## General Description:

The R-7903 Bike Bollard offers versatile design and functionality. Bike-locking arms are bolted internally to ensure secure storage for cyclists. Locking arms can also be used to assist in removal and transport for removable applications. R-7903 Bike Bollards are made from carbon steel with welded annular rings-and powder coated in 1 of 6 custom colors. Select from a range of mounting options: bolt-down flange, in-ground embed, fold-down and removable mountings.

## Specifications:

Height: 36" ( Above Grade )

Base Diameter: 4 3/8"

Weight: 38 lbs ( Bollard Post Full Length )

Material: Steel Body w/ 316 Stainless Steel Bike Arms

## **Bollard Body Finish Options:**

 Polyester Powdercoated
 See Reliance Foundry's standard color options at www.reliance-foundry.com/bollard/colors-bollards

## Bike Arm Finish Options:

O R-7903 Bike Arms Polyester Powdercoated

O R-7903-RSA Bike Arms Without Powdercoating

5 Available Mounting Options

Unit 207, 6450 - 148 Street, Surrey, BC V3S 7G7, Canada 1-888-735-5680 info@reliance-foundry.com www.reliance-foundry.com