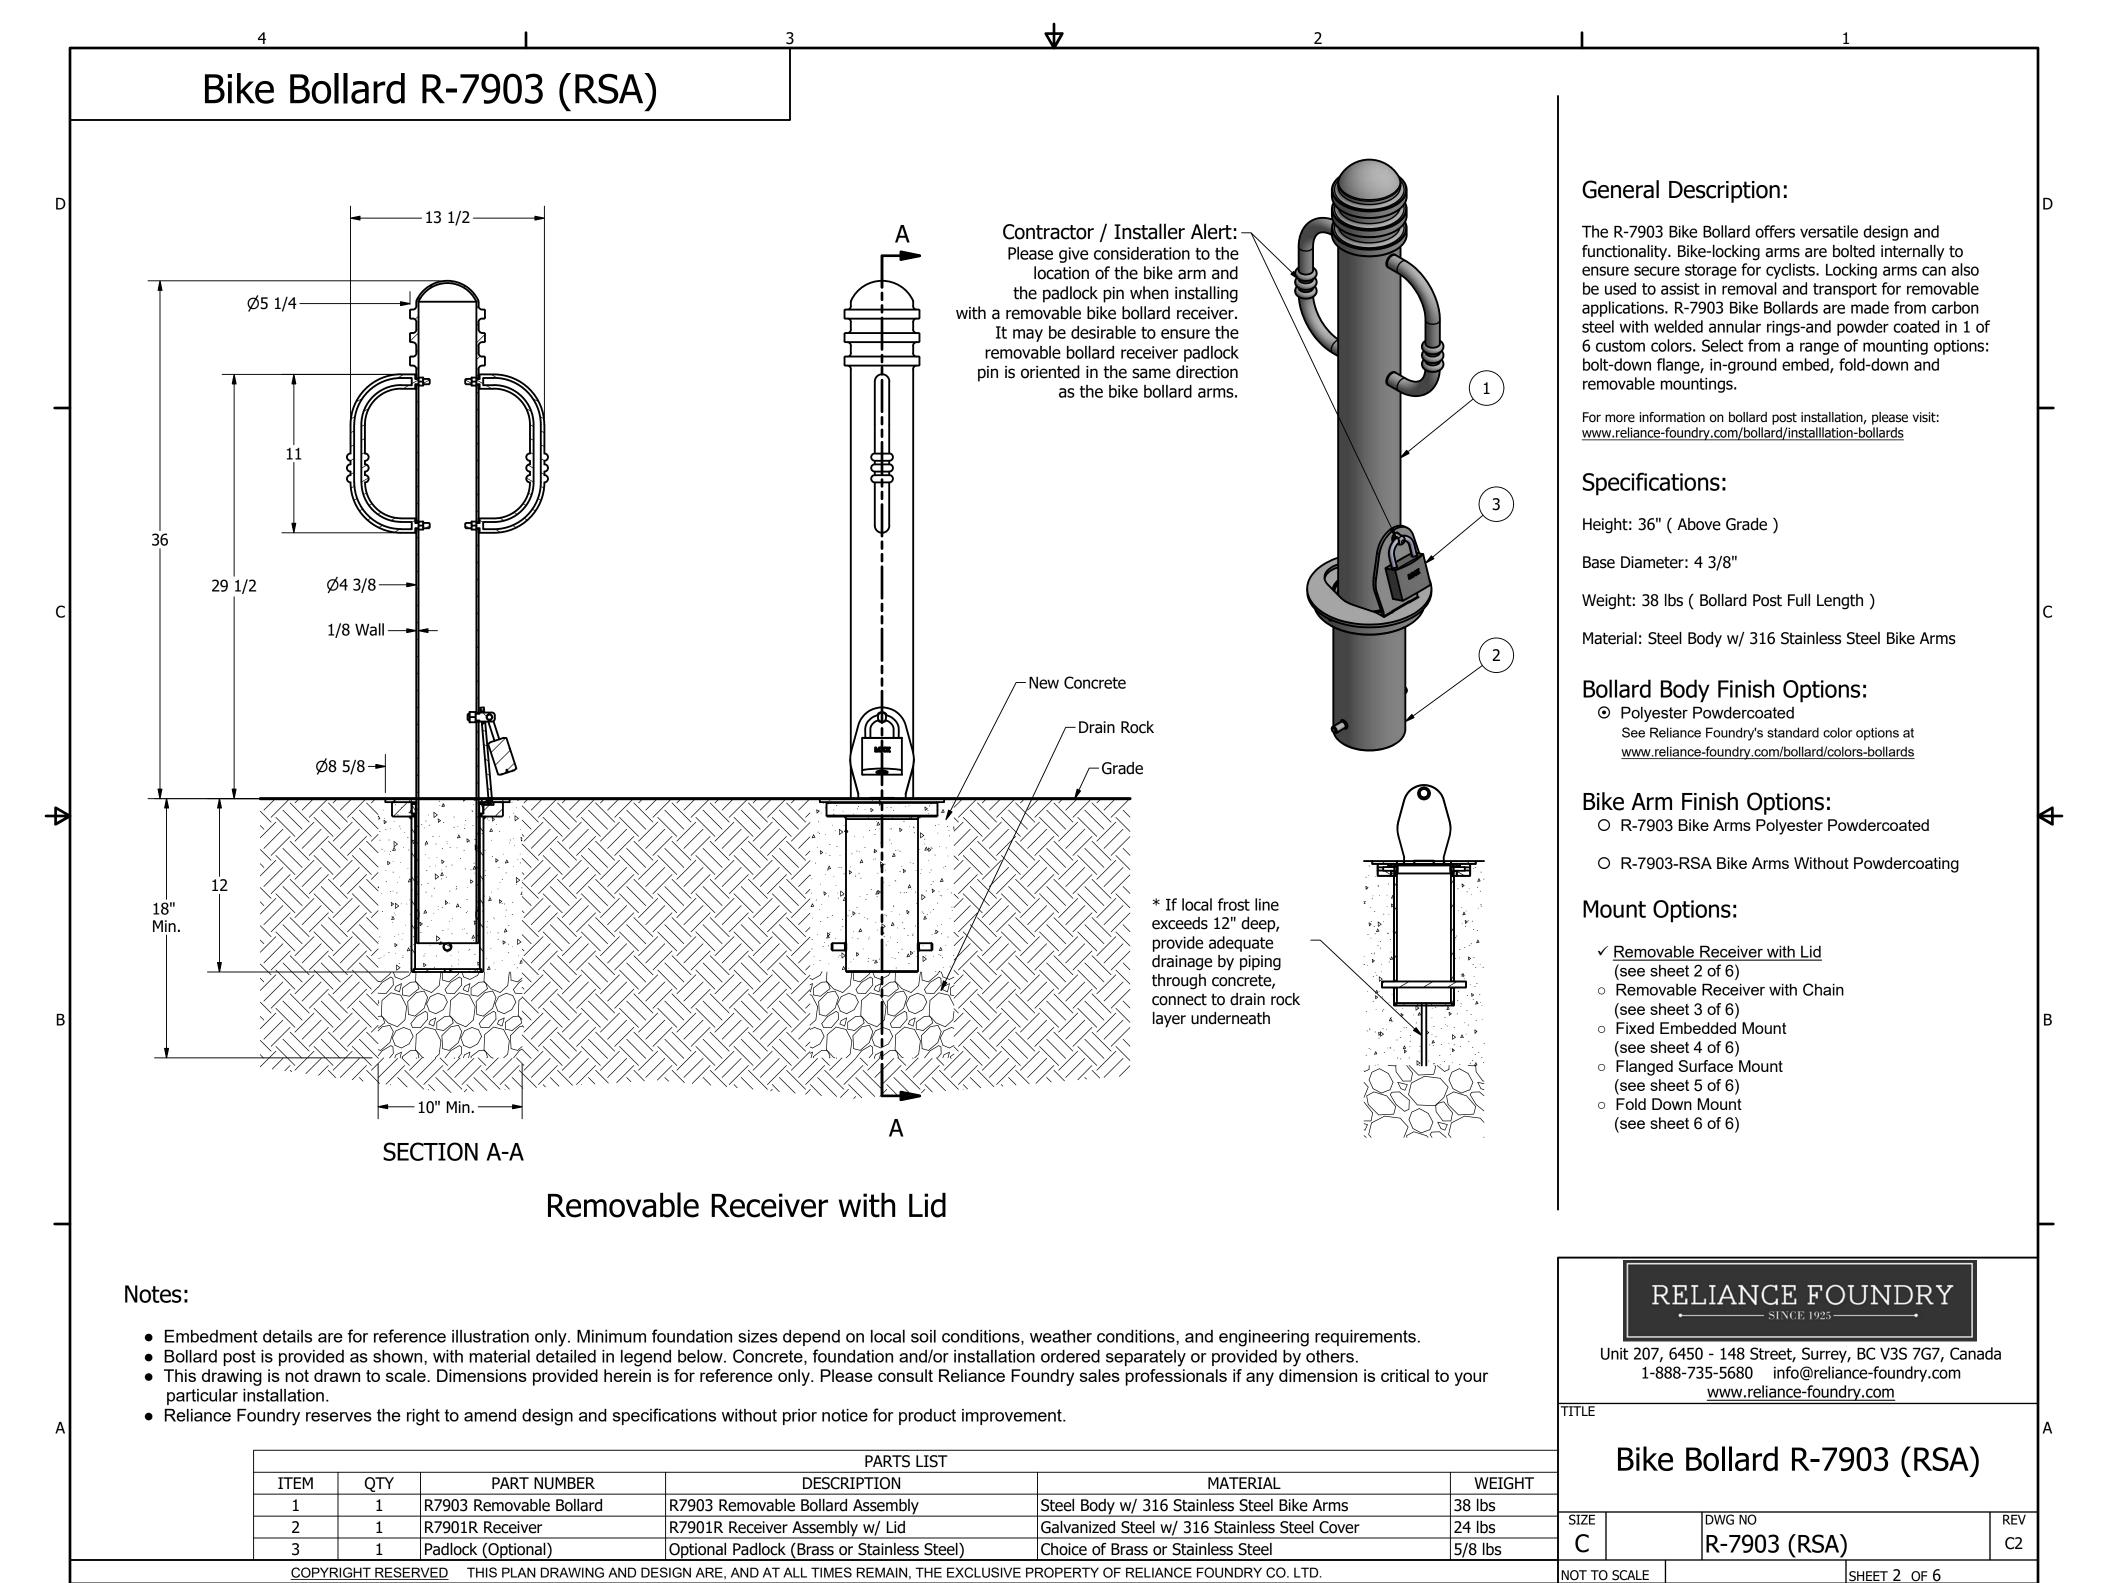

Removable Receiver with Lid (for detail, see sheet 2 of 6)

Removable Receiver with Chain (for detail, see sheet 3 of 6) Fixed Embedded Mount (for detail, see sheet 4 of 6)

Flanged
Surface
Mount
(for detail, see sheet 5 of 6)

## General Description:

The R-7903 Bike Bollard offers versatile design and functionality. Bike-locking arms are bolted internally to ensure secure storage for cyclists. Locking arms can also be used to assist in removal and transport for removable applications. R-7903 Bike Bollards are made from carbon steel with welded annular rings-and powder coated in 1 of 6 custom colors. Select from a range of mounting options: bolt-down flange, in-ground embed, fold-down and removable mountings.

## Specifications:

Height: 36" ( Above Grade )

Base Diameter: 4 3/8"

Weight: 38 lbs ( Bollard Post Full Length )

Material: Steel Body w/ 316 Stainless Steel Bike Arms

## **Bollard Body Finish Options:**

 Polyester Powdercoated
 See Reliance Foundry's standard color options at www.reliance-foundry.com/bollard/colors-bollards

## Bike Arm Finish Options:

O R-7903 Bike Arms Polyester Powdercoated

O R-7903-RSA Bike Arms Without Powdercoating

5 Available Mounting Options

Unit 207, 6450 - 148 Street, Surrey, BC V3S 7G7, Canada 1-888-735-5680 info@reliance-foundry.com www.reliance-foundry.com