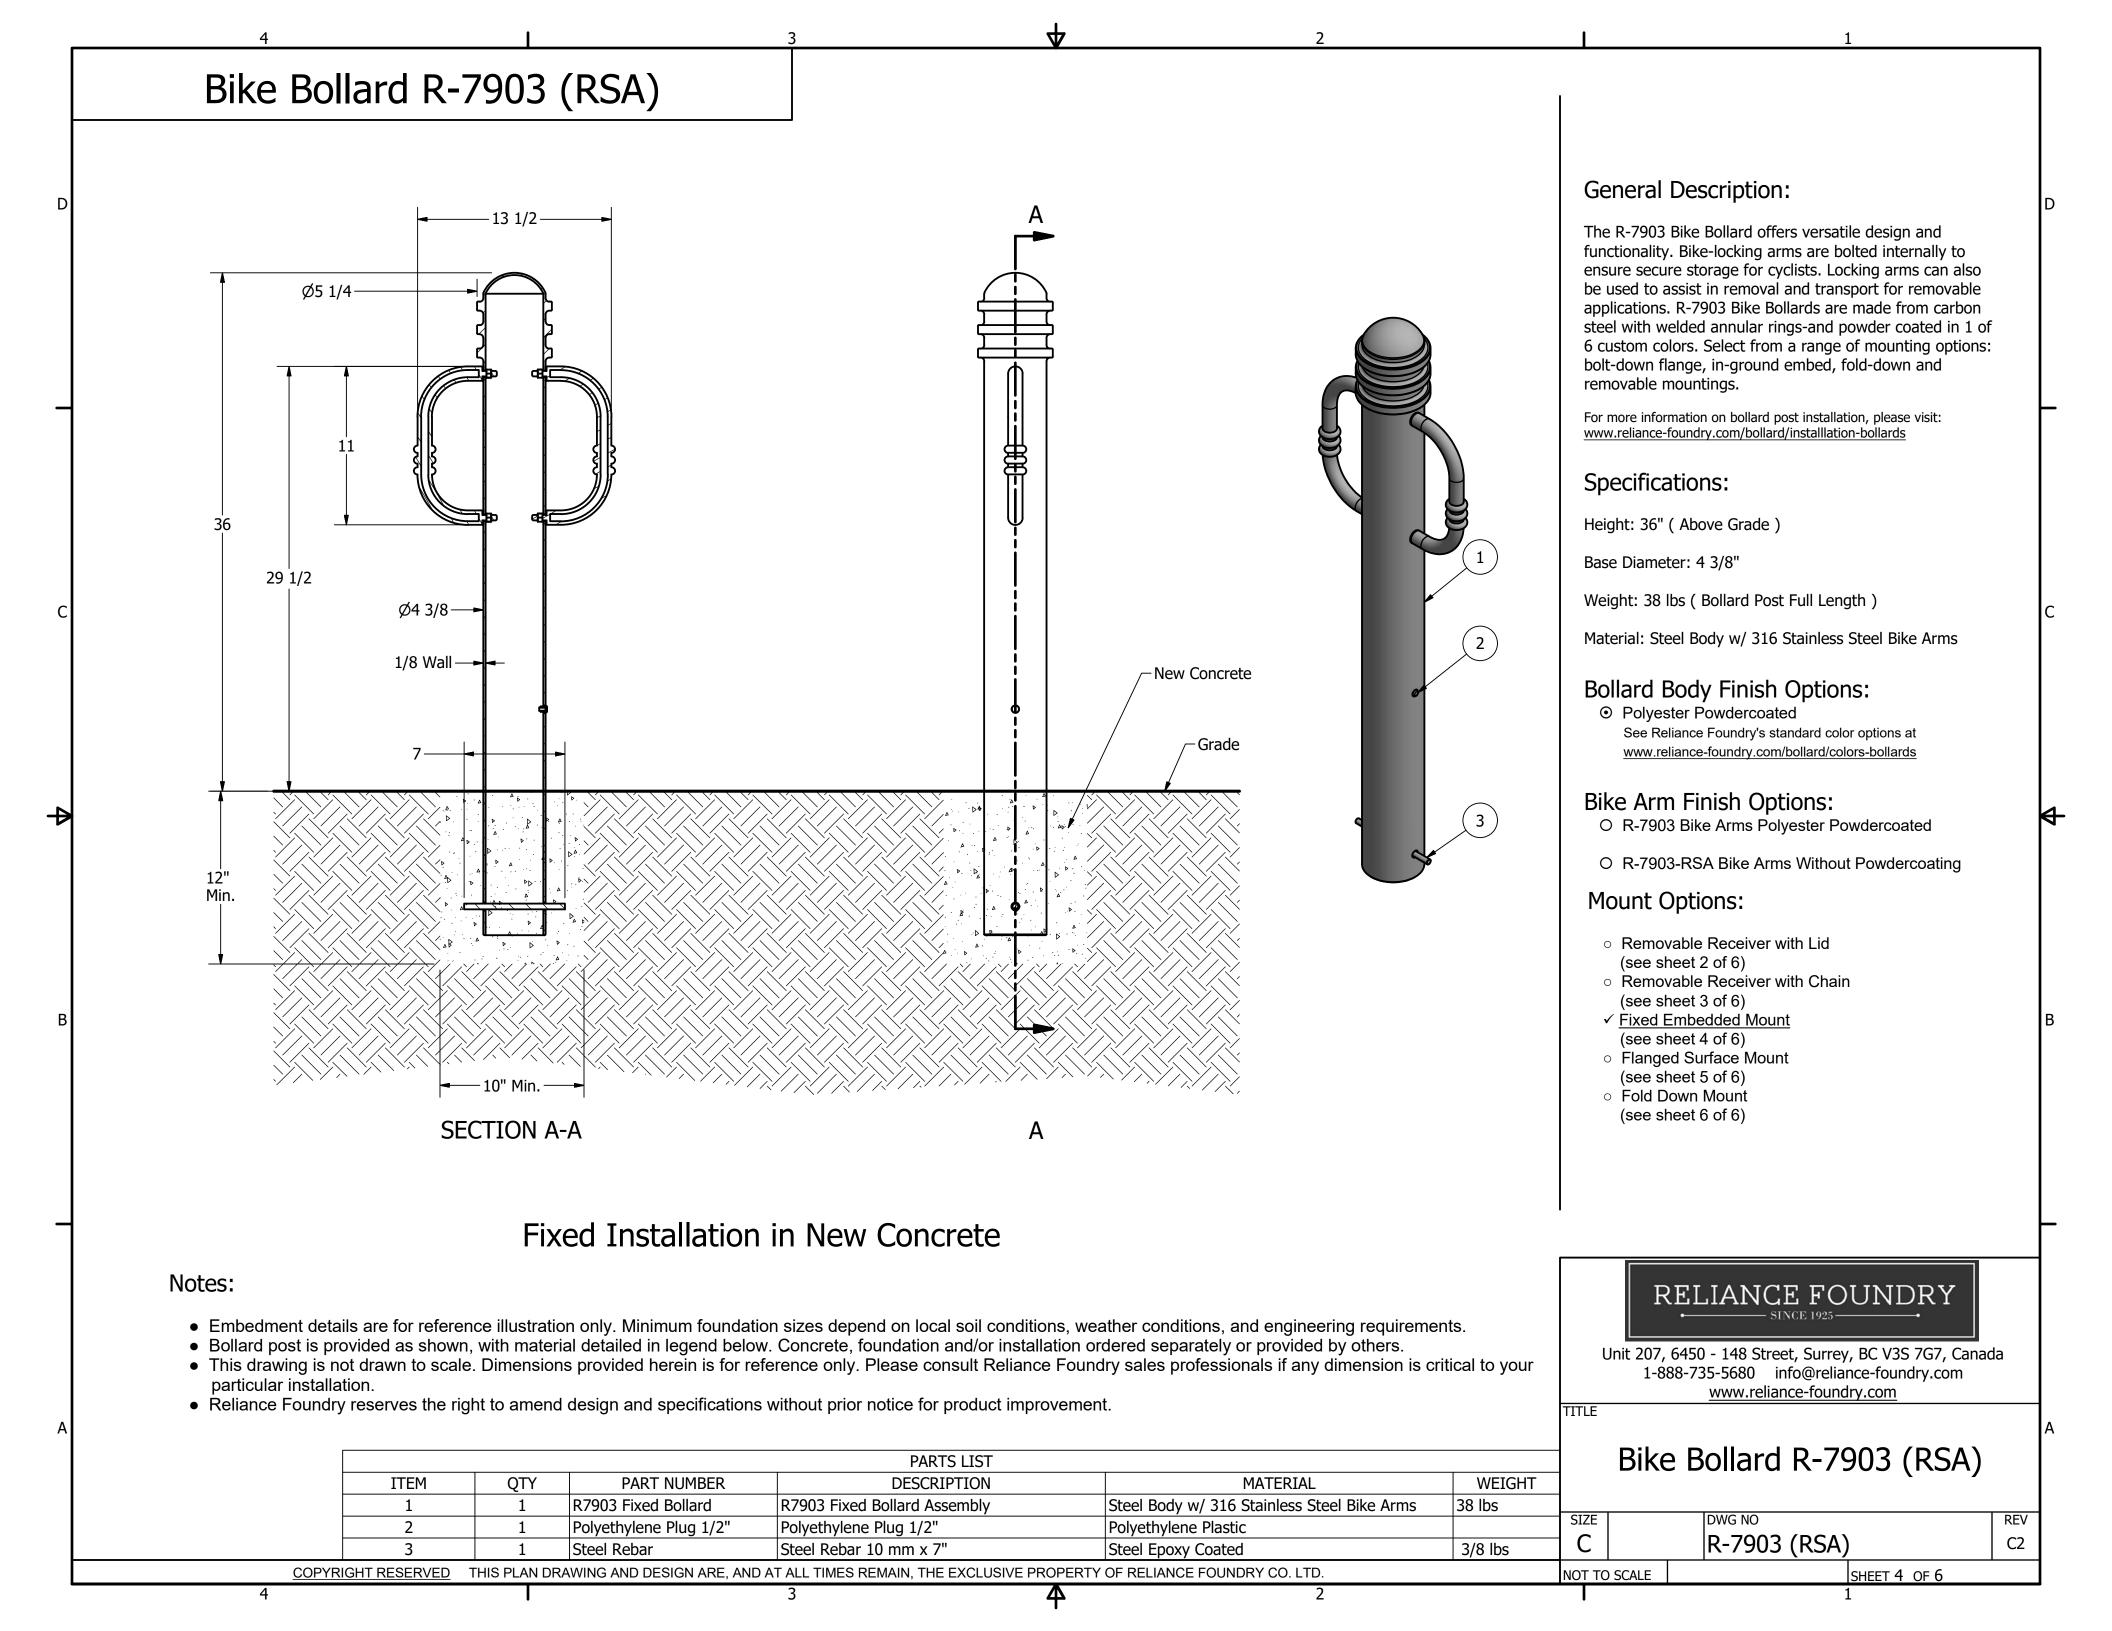

## General Description:

The R-7903 Bike Bollard offers versatile design and functionality. Bike-locking arms are bolted internally to ensure secure storage for cyclists. Locking arms can also be used to assist in removal and transport for removable applications. R-7903 Bike Bollards are made from carbon steel with welded annular rings-and powder coated in 1 of 6 custom colors. Select from a range of mounting options: bolt-down flange, in-ground embed, fold-down and removable mountings.

## Specifications:

Height: 36" ( Above Grade )

Base Diameter: 4 3/8"

Weight: 38 lbs ( Bollard Post Full Length )

Material: Steel Body w/ 316 Stainless Steel Bike Arms

## **Bollard Body Finish Options:**

 Polyester Powdercoated
 See Reliance Foundry's standard color options at www.reliance-foundry.com/bollard/colors-bollards

## Bike Arm Finish Options:

O R-7903 Bike Arms Polyester Powdercoated

O R-7903-RSA Bike Arms Without Powdercoating

5 Available Mounting Options

Unit 207, 6450 - 148 Street, Surrey, BC V3S 7G7, Canada 1-888-735-5680 info@reliance-foundry.com www.reliance-foundry.com

Removable Receiver with Lid (for detail, see sheet 2 of 6)

Removable Receiver with Chain (for detail, see sheet 3 of 6) Fixed Embedded Mount (for detail, see sheet 4 of 6)

Flanged
Surface
Mount
(for detail, see sheet 5 of 6)

Fold Down
Mount
(for detail, see sheet 6 of 6)