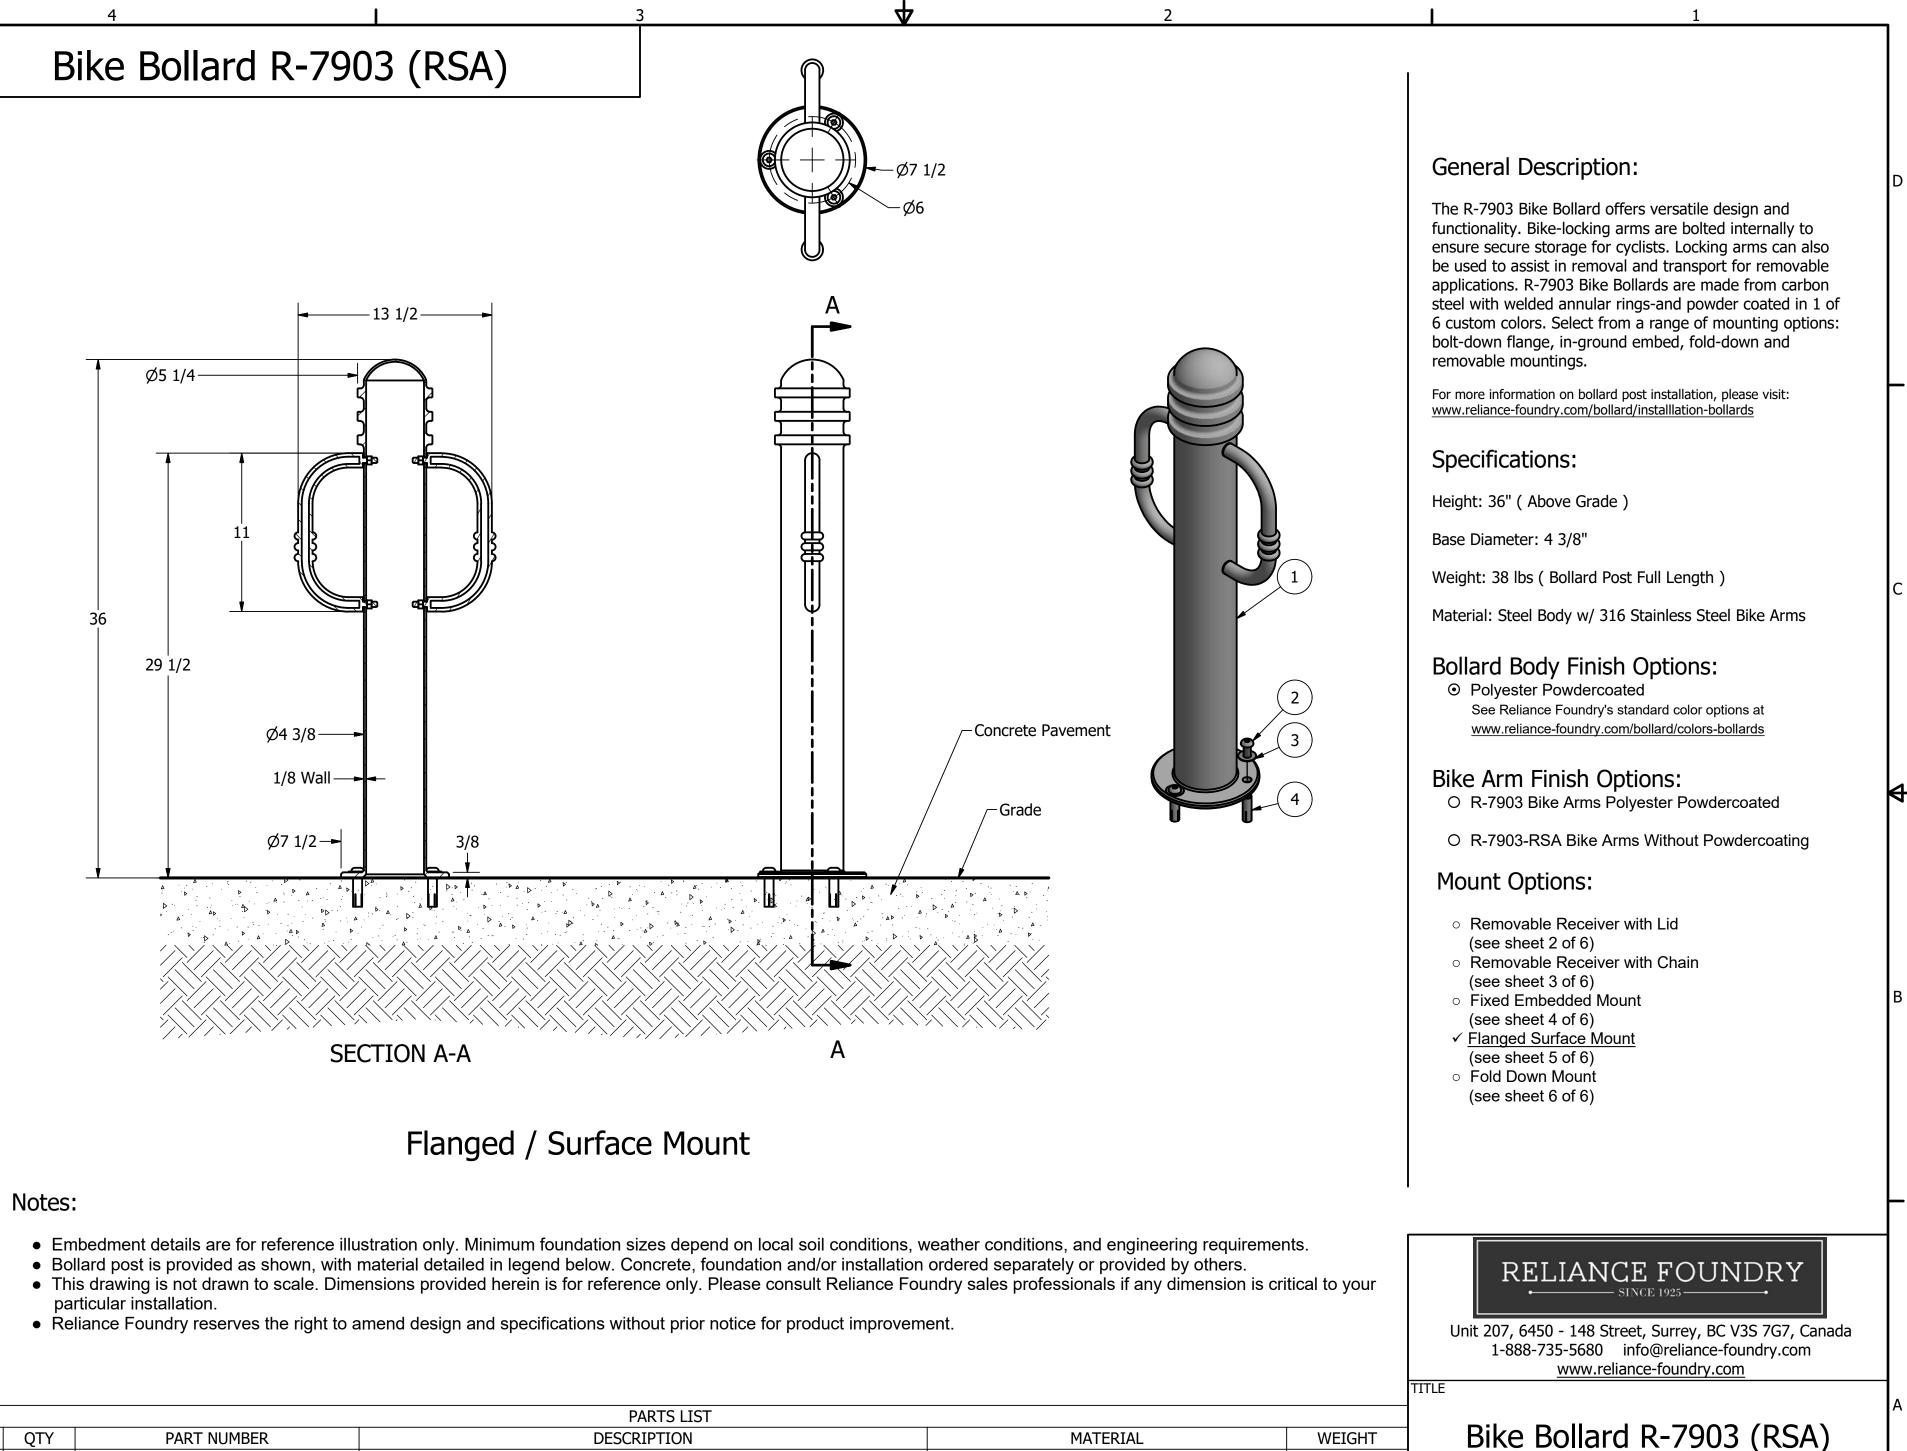

## General Description:

The R-7903 Bike Bollard offers versatile design and functionality. Bike-locking arms are bolted internally to ensure secure storage for cyclists. Locking arms can also be used to assist in removal and transport for removable applications. R-7903 Bike Bollards are made from carbon steel with welded annular rings-and powder coated in 1 of 6 custom colors. Select from a range of mounting options: bolt-down flange, in-ground embed, fold-down and removable mountings.

## Specifications:

Height: 36" ( Above Grade )

Base Diameter: 4 3/8"

Weight: 38 lbs ( Bollard Post Full Length )

Material: Steel Body w/ 316 Stainless Steel Bike Arms

## **Bollard Body Finish Options:**

 Polyester Powdercoated
 See Reliance Foundry's standard color options at www.reliance-foundry.com/bollard/colors-bollards

## Bike Arm Finish Options:

O R-7903 Bike Arms Polyester Powdercoated

O R-7903-RSA Bike Arms Without Powdercoating

5 Available Mounting Options

Unit 207, 6450 - 148 Street, Surrey, BC V3S 7G7, Canada 1-888-735-5680 info@reliance-foundry.com www.reliance-foundry.com

Removable Receiver with Lid (for detail, see sheet 2 of 6)

Removable Receiver with Chain (for detail, see sheet 3 of 6) Fixed Embedded Mount (for detail, see sheet 4 of 6)

Flanged
Surface
Mount
(for detail, see sheet 5 of 6)

Fold Down
Mount
(for detail, see sheet 6 of 6)

3

1 1

4 2 1

ITEM R7903 Flanged Bollard R7903 Flanged Bollard Assembly Steel Body w/ 316 Stainless Steel Bike Arms 37 lbs 1 Button Head Bolt 1/2" x 1 1/4" Hexagon Socket Button Head Cap Bolt 1/2" x 1 1/4" - requires 5/16" hex key Stainless Steel 2 3 1/8 lbs DWG NO 3 Stainless Steel Washer 1/2" Stainless Steel Washer 1/2" OD 1 1/4" Thick .05" Stainless Steel R-7903 (RSA) C2 Drop-in Concrete Insert 1/2" Steel Plated 4 Drop-in Concrete Insert 1/2" - requires 5/8" x 2" hole (dia. x depth) 1/8 lbs THIS PLAN DRAWING AND DESIGN ARE, AND AT ALL TIMES REMAIN, THE EXCLUSIVE PROPERTY OF RELIANCE FOUNDRY CO. LTD. COPYRIGHT RESERVED NOT TO SCALE SHEET 5 OF 6