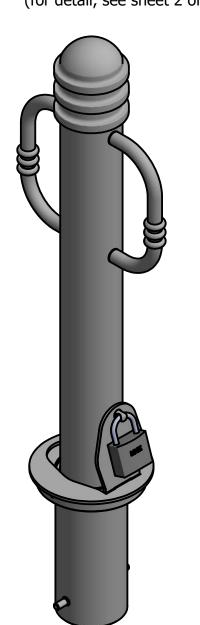

## General Description:

The R-7903 Bike Bollard offers versatile design and functionality. Bike-locking arms are bolted internally to ensure secure storage for cyclists. Locking arms can also be used to assist in removal and transport for removable applications. R-7903 Bike Bollards are made from carbon steel with welded annular rings-and powder coated in 1 of 6 custom colors. Select from a range of mounting options: bolt-down flange, in-ground embed, fold-down and removable mountings.

## Specifications:

Height: 36" ( Above Grade )

Base Diameter: 4 3/8"

Weight: 38 lbs ( Bollard Post Full Length )

Material: Steel Body w/ 316 Stainless Steel Bike Arms

## Bike Arm Finish Options:

O R-7903 Bike Arms Polyester Powdercoated

O R-7903-RSA Bike Arms Without Powdercoating

5 Available Mounting Options

Unit 207, 6450 - 148 Street, Surrey, BC V3S 7G7, Canada 1-888-735-5680 info@reliance-foundry.com www.reliance-foundry.com