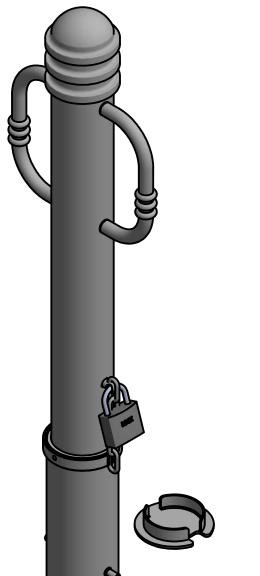

## General Description:

The R-7903 Bike Bollard offers versatile design and functionality. Bike-locking arms are bolted internally to ensure secure storage for cyclists. Locking arms can also be used to assist in removal and transport for removable applications. R-7903 Bike Bollards are made from carbon steel with welded annular rings-and powder coated in 1 of 6 custom colors. Select from a range of mounting options: bolt-down flange, in-ground embed, fold-down and removable mountings.

## Specifications:

Height: 36" ( Above Grade )

Base Diameter: 4 3/8"

Weight: 38 lbs ( Bollard Post Full Length )

Material: Steel Body w/ 316 Stainless Steel Bike Arms