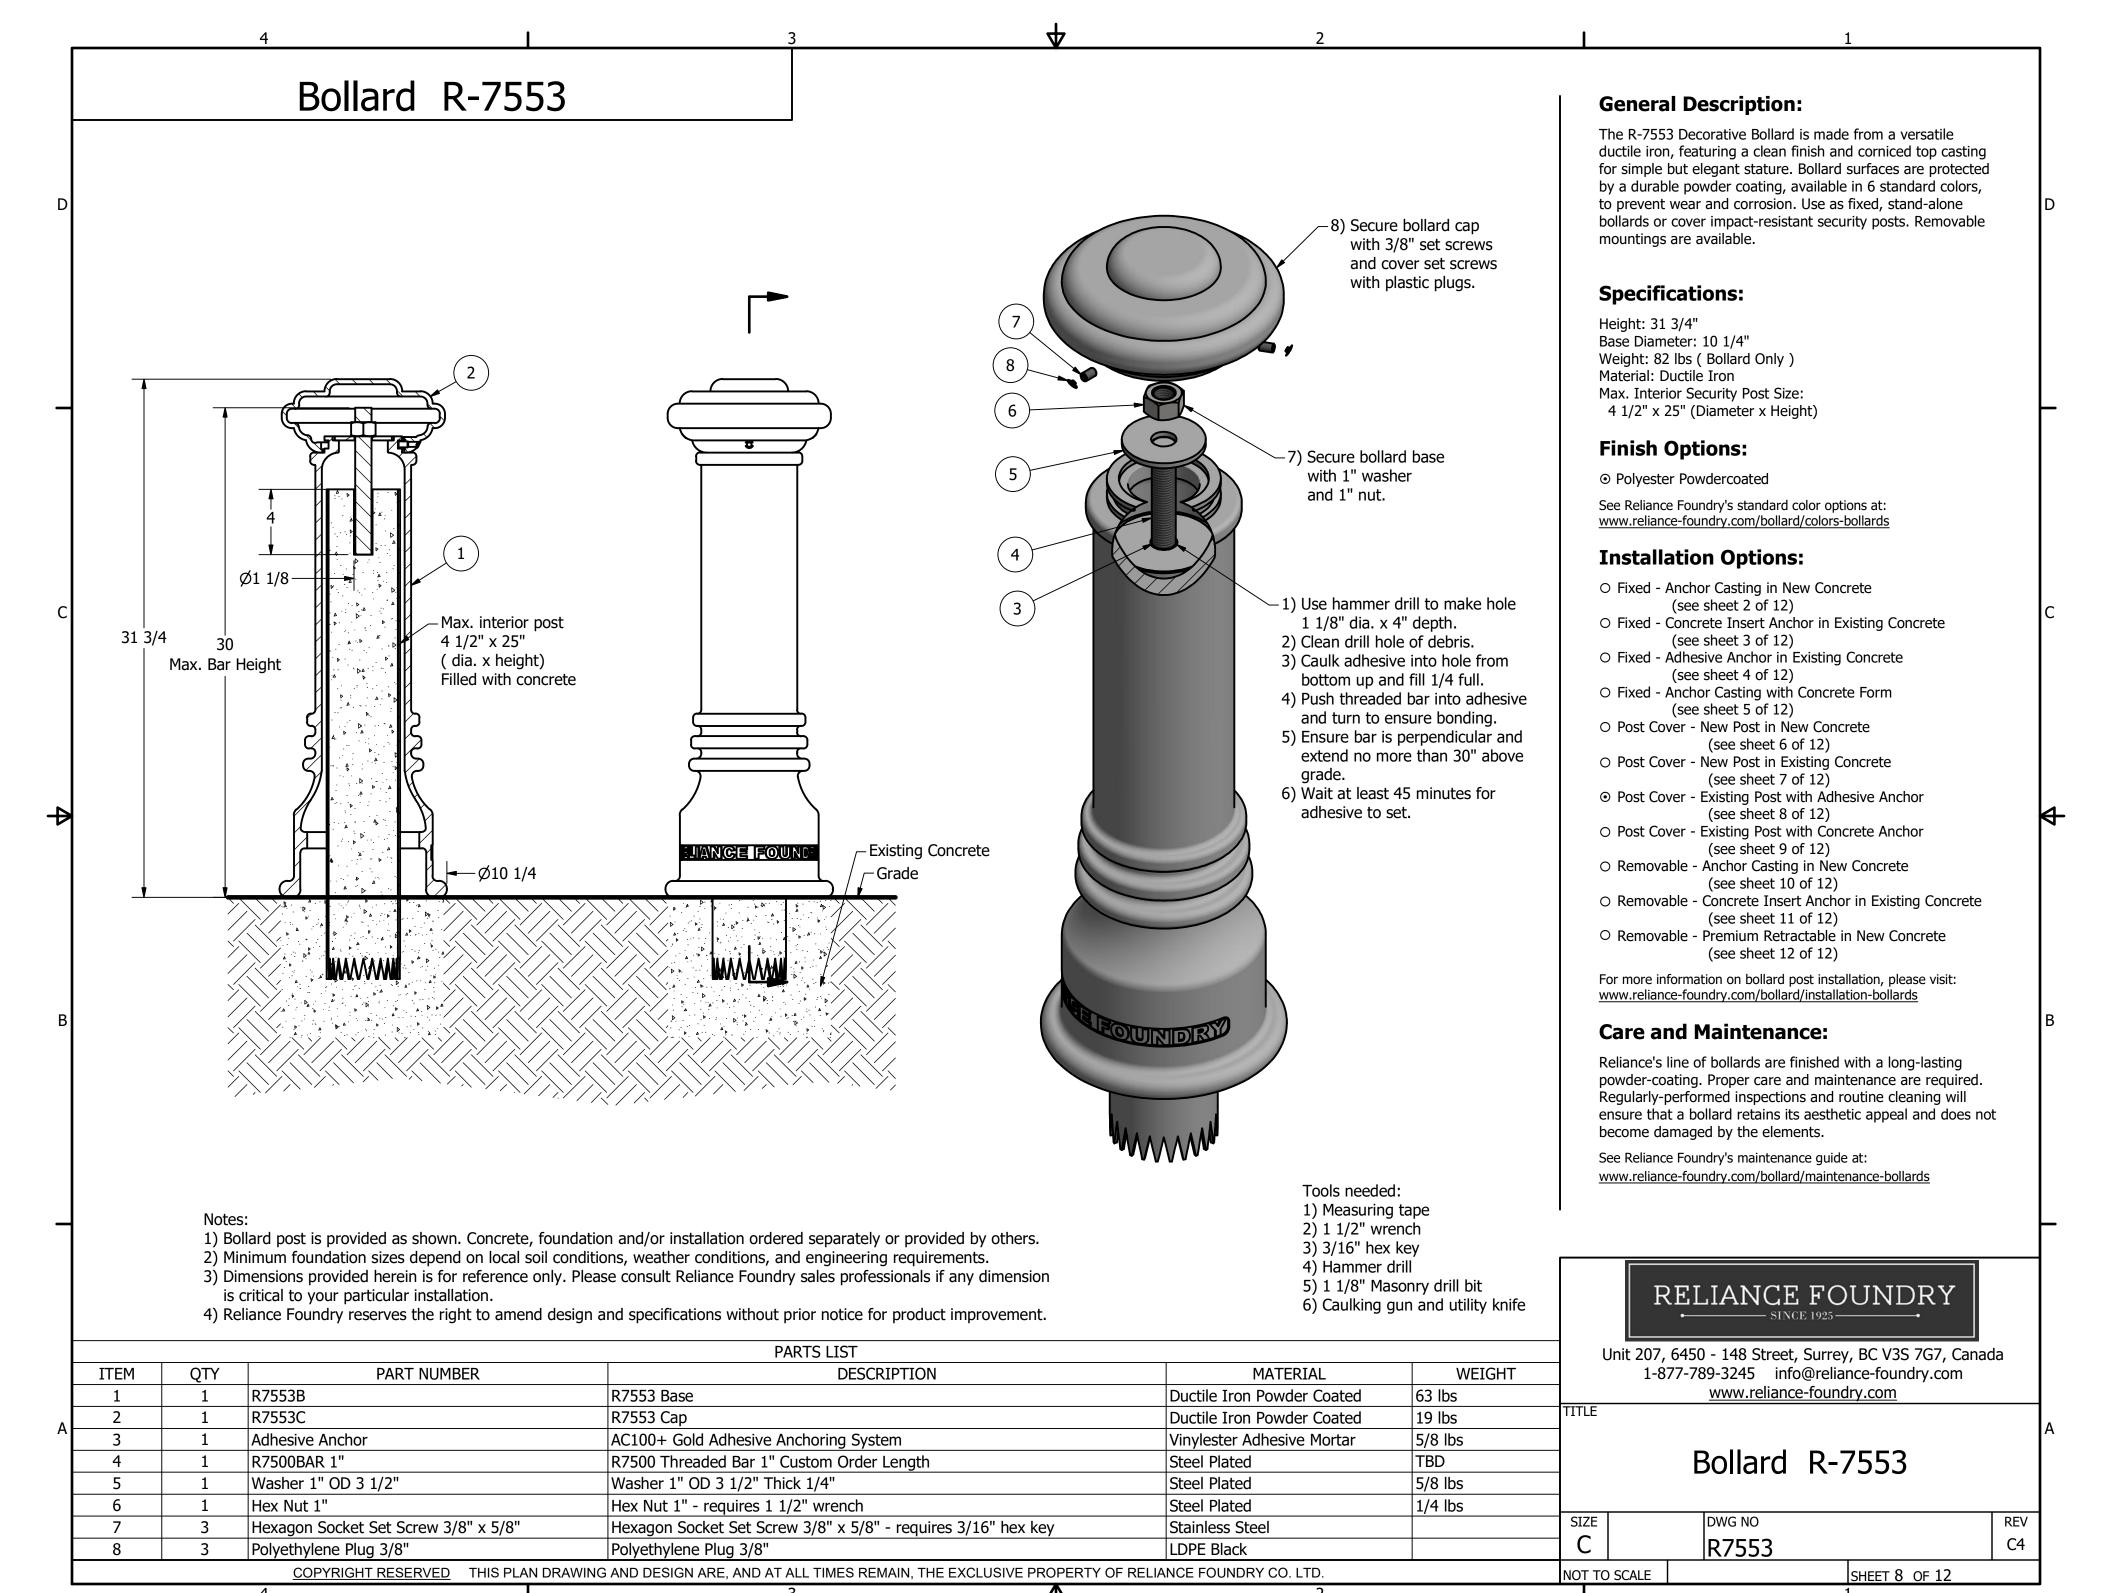

Optional Padlock (Brass or Stainless Steel)

10

Padlock (Optional)

COPYRIGHT RESERVED

R7553

NOT TO SCALE

5/8 lbs

Choice of Brass or Stainless Steel