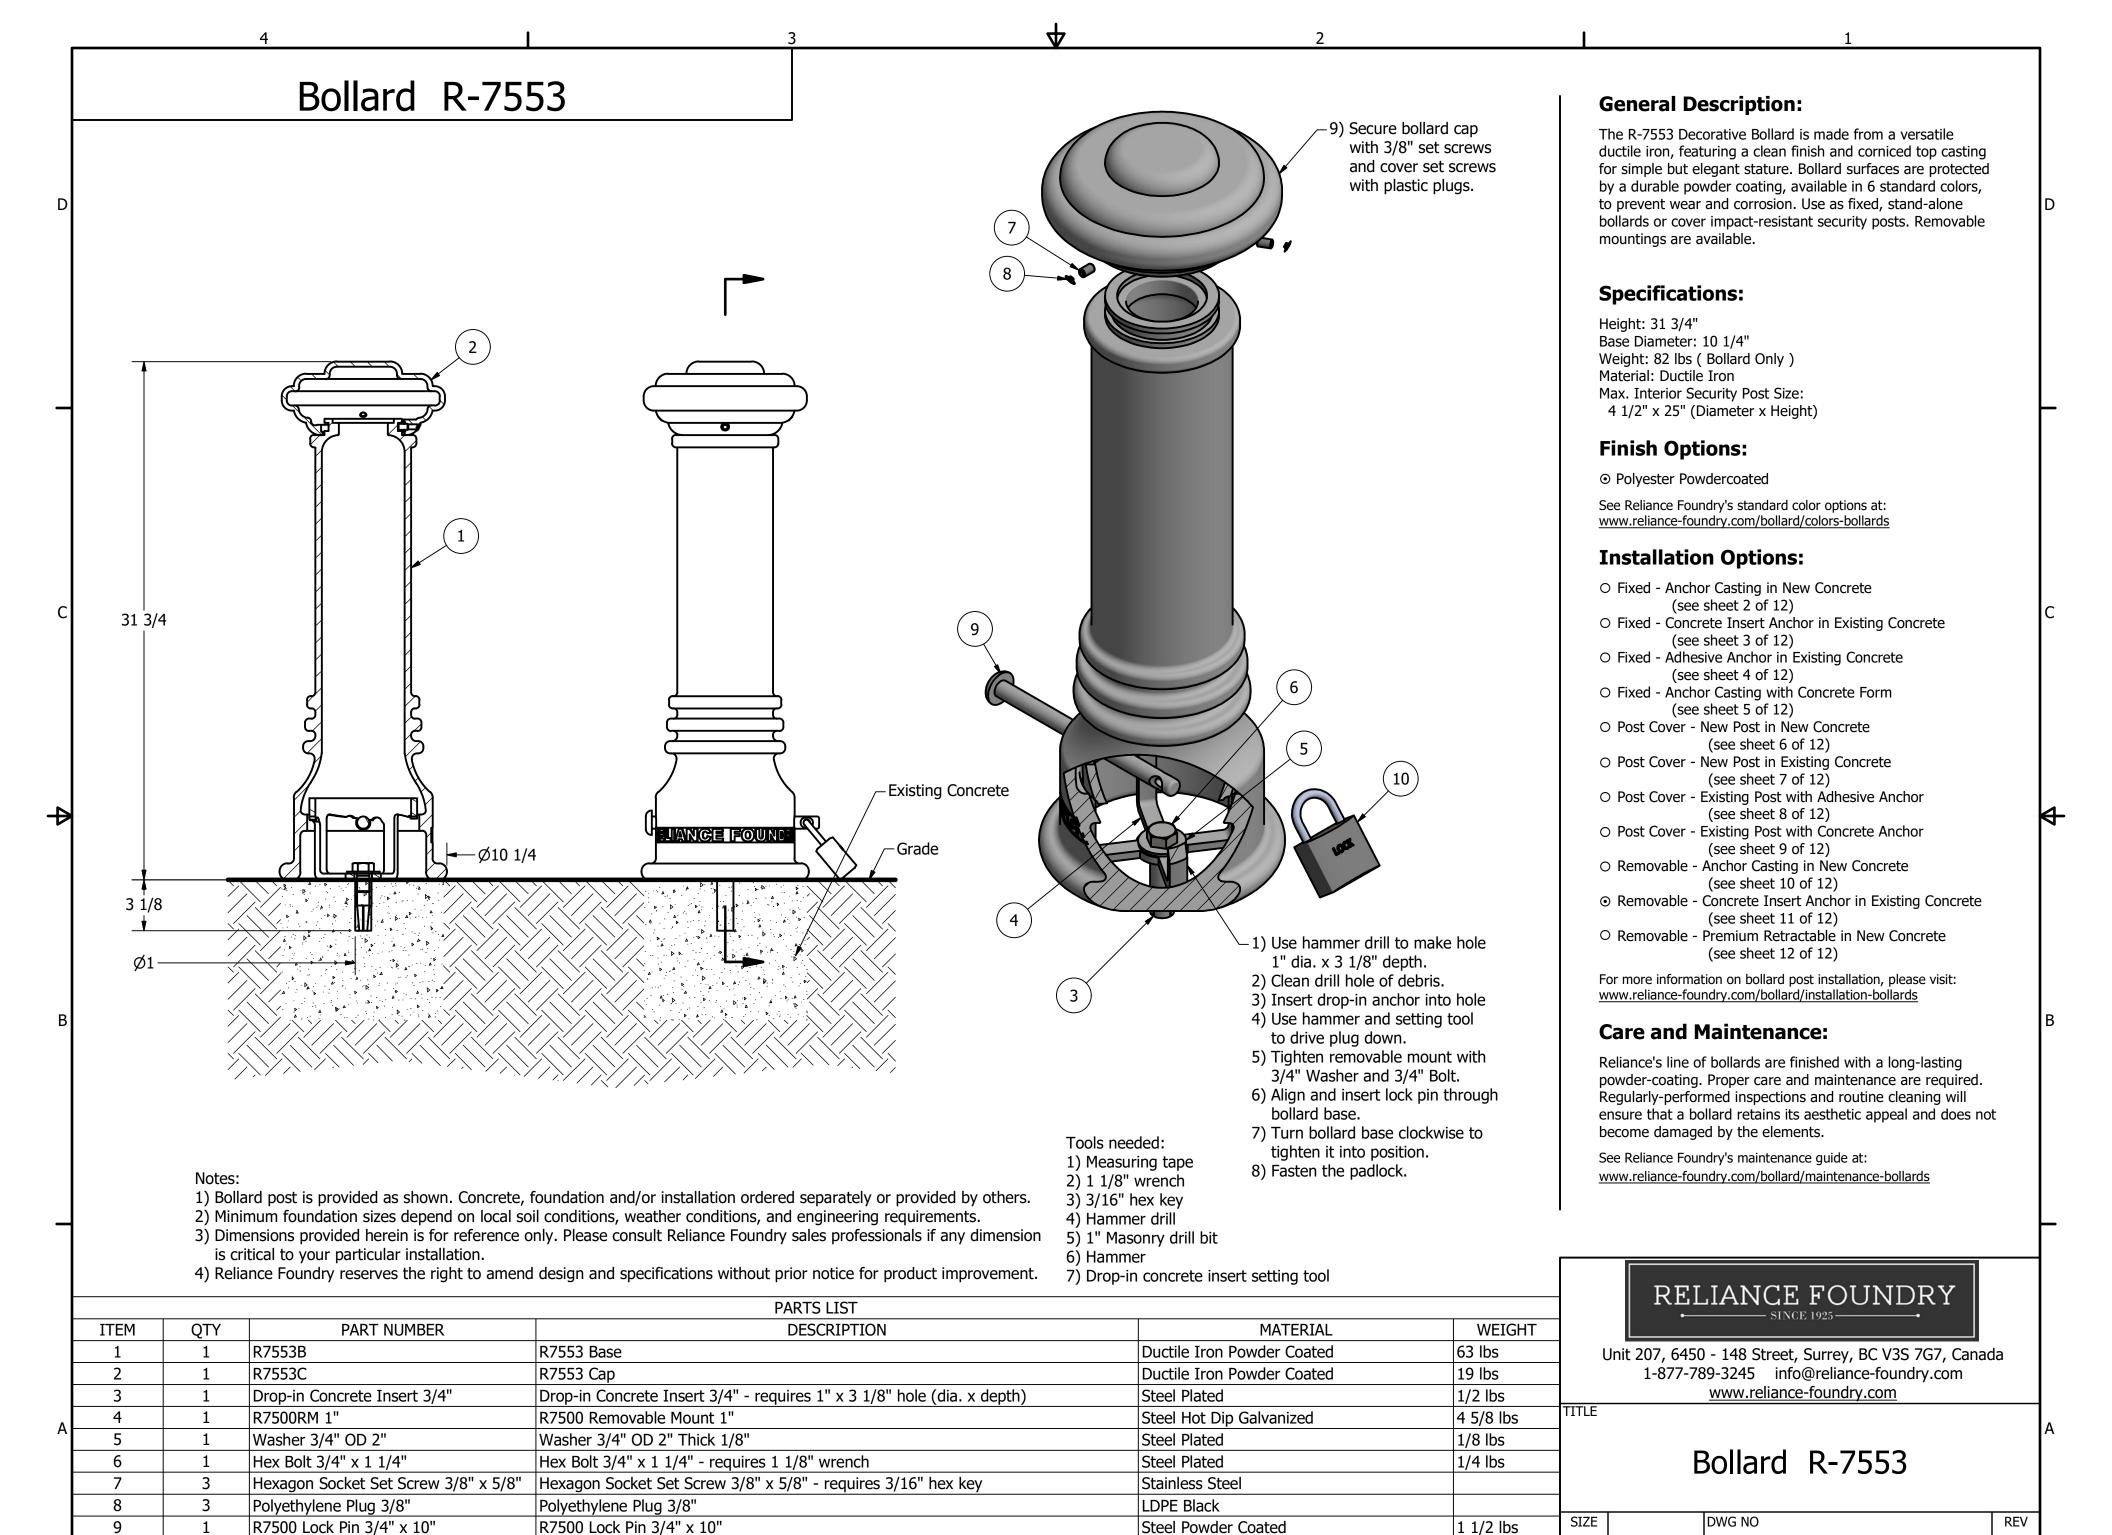

Optional Padlock (Brass or Stainless Steel)

10

Padlock (Optional)

COPYRIGHT RESERVED

R7553

NOT TO SCALE

5/8 lbs

Choice of Brass or Stainless Steel