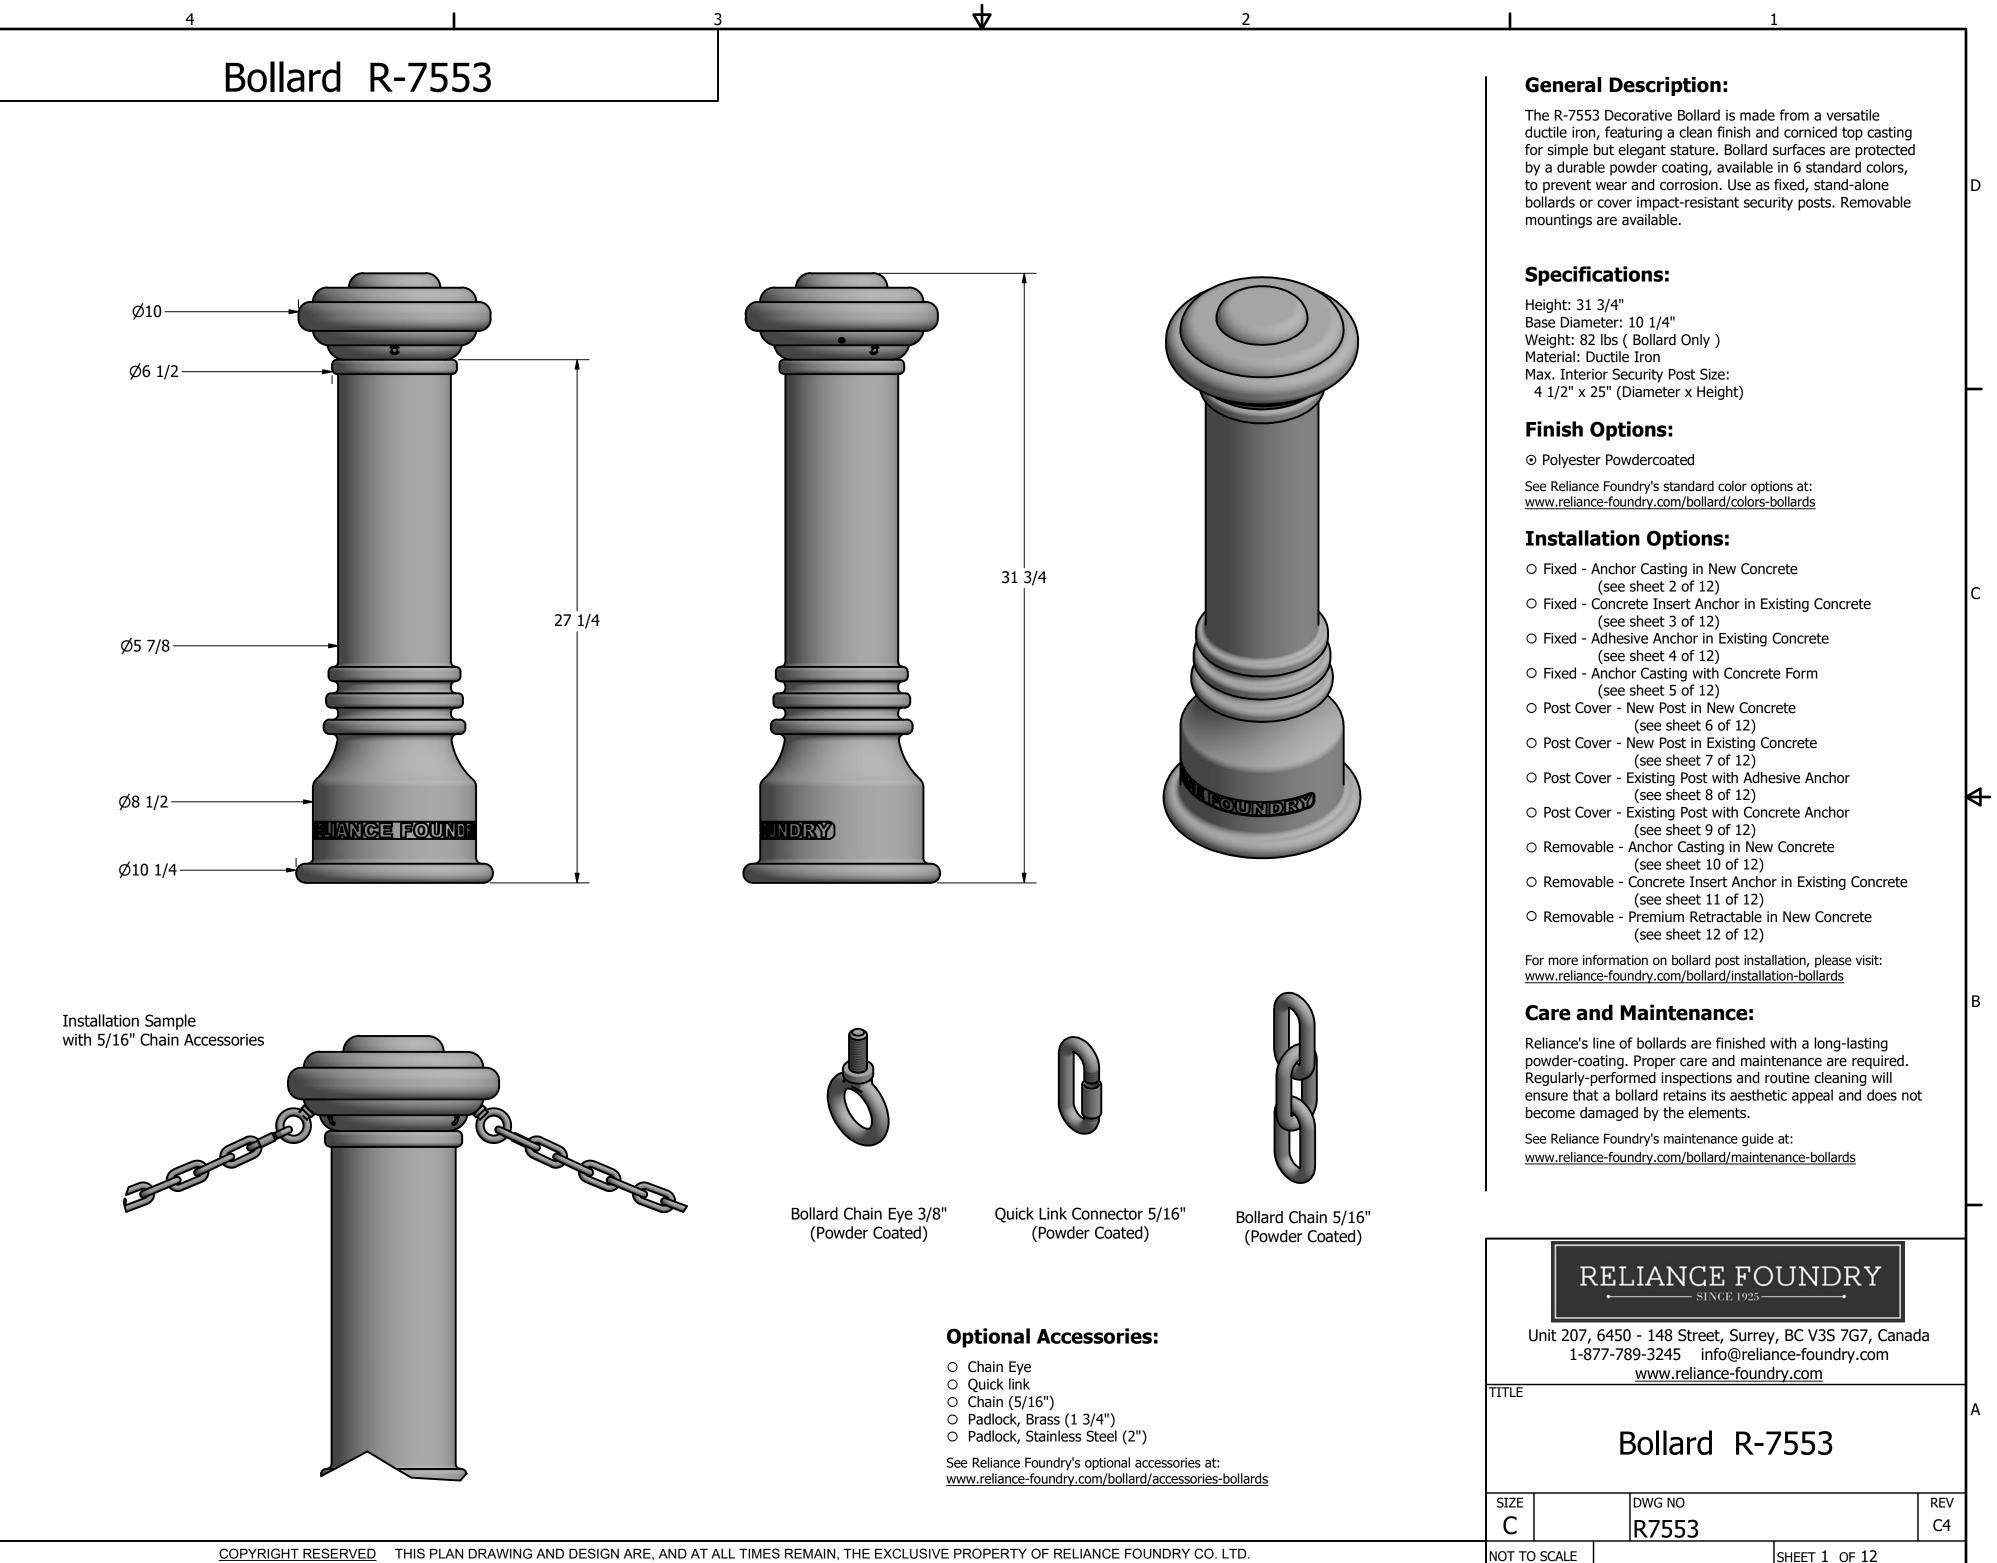

SHEET 1 OF 12







3 **4** 2





3 4 2







NOT TO SCALE

SHEET 9 OF 12

COPYRIGHT RESERVED

THIS PLAN DRAWING AND DESIGN ARE, AND AT ALL TIMES REMAIN, THE EXCLUSIVE PROPERTY OF RELIANCE FOUNDRY CO. LTD.



3 **4** 2

NOT TO SCALE

SHEET 10 OF 12

THIS PLAN DRAWING AND DESIGN ARE, AND AT ALL TIMES REMAIN, THE EXCLUSIVE PROPERTY OF RELIANCE FOUNDRY CO. LTD.

COPYRIGHT RESERVED



3 4 2

THIS PLAN DRAWING AND DESIGN ARE, AND AT ALL TIMES REMAIN, THE EXCLUSIVE PROPERTY OF RELIANCE FOUNDRY CO. LTD.

Optional Padlock (Brass or Stainless Steel)

10

Padlock (Optional)

COPYRIGHT RESERVED

R7553

NOT TO SCALE

5/8 lbs

Choice of Brass or Stainless Steel

C4

SHEET 11 OF 12